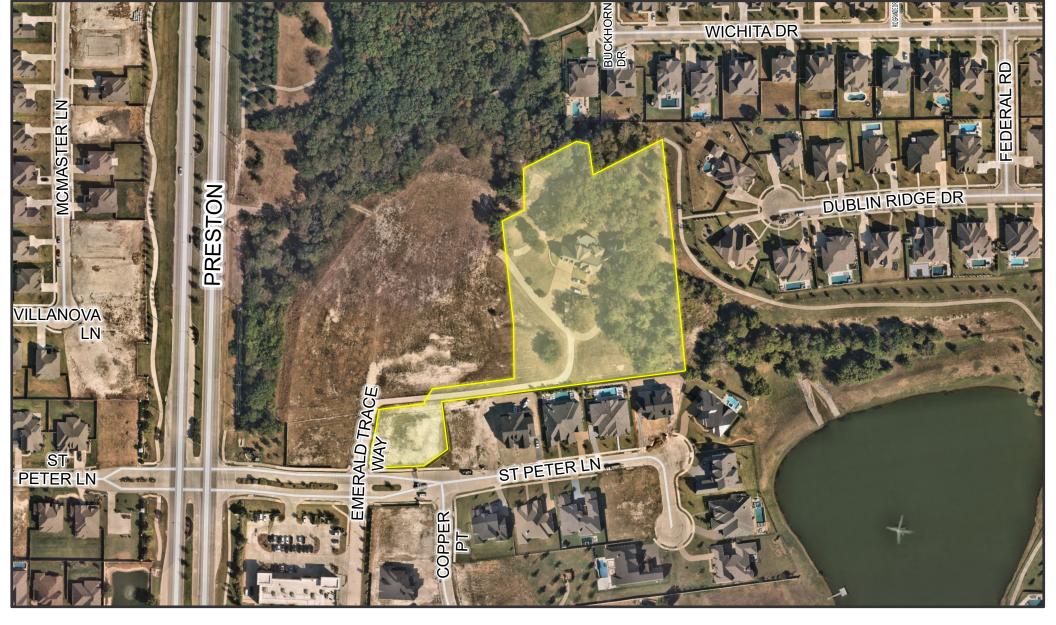

## Agenda Item:

Consider and act upon a request for a Final Plat for MQ Prosper Cox, Block A, Lot 1, and a Replat for MQ Prosper Cox, Block B, Lot 1R, on 4.5± acres, located north of Saint Peter Lane and east of North Preston Road. The property is zoned Planned Development-120 (PD-120) MQ Prosper North and Single Family-15 (SF-15). (DEVAPP-23-0107)

### **Description of Agenda Item:**

The purpose of the Final Plat is to create two lots. A portion of The Montclair, Block B, Lot 1 is being combined with unplatted property to create MQ Prosper Cox, Block A, Lot 1 for a single-family residence. The remainder of The Montclair, Block B, Lot 1 will be replatted as MQ Prosper Cox, Block B, Lot 1R. The plat conforms to the development standards of Planned Development-120 and Single Family-15.

### Town Staff Recommendation:

Town Staff recommends approval of the Final Plat/Replat, subject to approval of all additions and/or alterations to the easements and dedications.