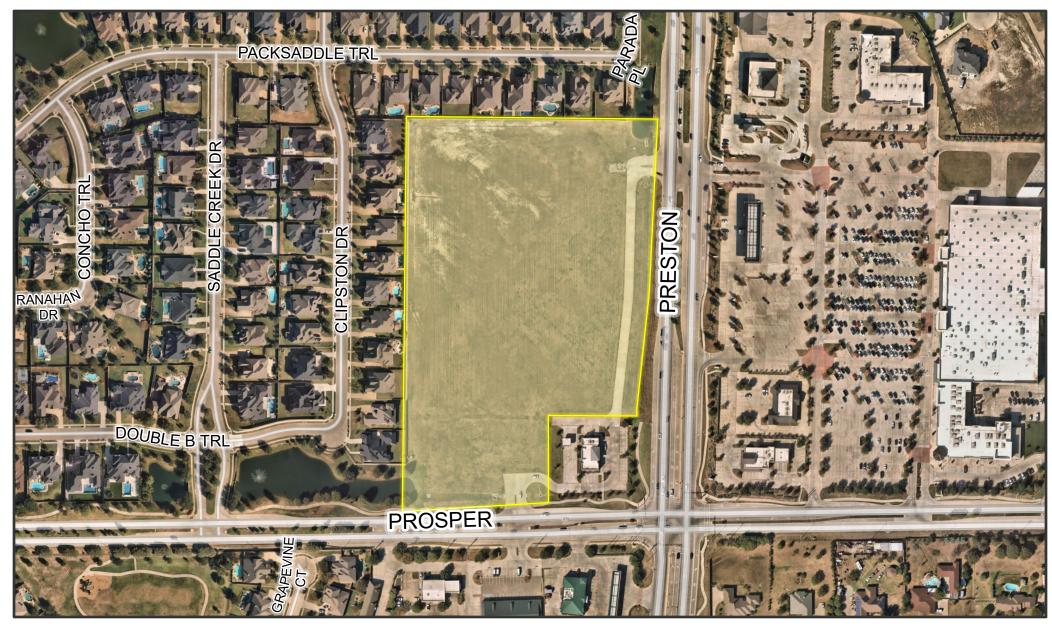

Development-120 (PD-120) MQ Prosper North and Single Family-15 (SF-15). (DEVAPP-23-0107)

- <u>3c.</u> Consider and act upon a request for a Revised Conveyance Plat for Westside Addition, Block A, Lots 6 and 7, on 3.3± acres, located on the northeast corner of US 380 (University Drive) and FM 1385. The property is zoned Planned Development-94 (PD-94) Westside. (DEVAPP-23-0196)
- 3d. Consider and act upon a request for a Preliminary Site Plan for Westside Addition, Block A, Lots 6 and 7, on 3.3± acres, located on the northeast corner of US 380 (University Drive) and FM 1385. The property is zoned Planned Development-94 (PD-94) Westside. (DEVAPP-23-0197)
- <u>3e.</u> Consider and act upon a request for a Site Plan for Saddle Creek Commercial, Block A, Lot 2, on 13.6± acres, located north of East Prosper Trail and west of North Preston Road. The property is zoned Planned Development-31 (PD-31) Saddle Creek. (DEVAPP-23-0216)
- <u>3f.</u> Consider and act upon a request for a Final Plat for Saddle Creek Commercial, Block A, Lot 2, on 13.6± acres, located north of East Prosper Trail and west of North Preston Road. The property is zoned Planned Development-31 (PD-31) Saddle Creek. (DEVAPP-23-0216)