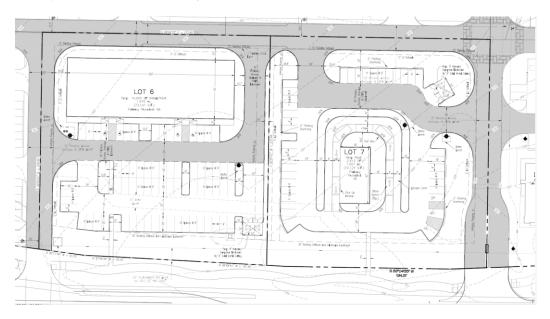

## Agenda Item:

Consider and act upon a request for a Revised Conveyance Plat for Westside Addition, Block A, Lots 6 and 7, on 3.3± acres, located on the northeast corner of US 380 (University Drive) and FM 1385. The property is zoned Planned Development-94 (PD-94) Westside. (DEVAPP-23-0196)

### **Description of Agenda Item:**

The purpose of the Revised Conveyance Plat is to shift the lot line between Lots 6 and 7 approximately 24 feet to the east so that it conforms with the proposed Preliminary Site Plan (DEVAPP-23-0197) and dedicate a 30-foot landscape easement along US 380 (University Drive).

On April 16, 2019, the Planning & Zoning Commission approved a preliminary site plan (D19-0014) and a conveyance plat (D19-0015) for this property (see attachments). The conveyance plat was recorded, which created Lots 6 and 7 with lot lines that conformed with the preliminary site plan. In 2022, the Planned Development was updated, and the accompanying zoning exhibit modified the development plan and lot configuration of Lots 6 and 7. The proposed Revised Conveyance Plat conforms to the zoning exhibit and the applicant's proposed Preliminary Site Plan (DEVAPP-23-0197) for these two lots. The Preliminary Site Plan is a companion item on the Planning & Zoning Commission agenda.

## Town Staff Recommendation:

Town Staff recommends approval of the Revised Conveyance Plat, subject to approval of all additions and/or alterations to the easements and dedications.

DEVAPP-23-0196

Westside Addition Block A, Lots 6 & 7