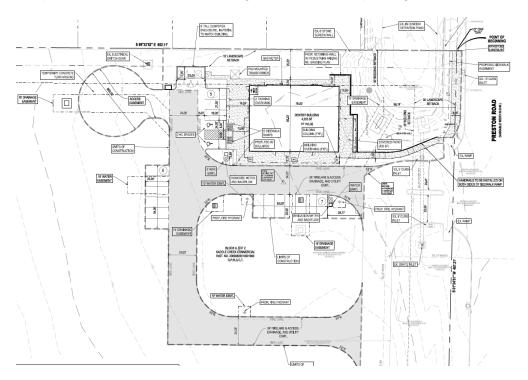

## Town Staff Recommendation:

Town Staff recommends approval of the Revised Conveyance Plat, subject to approval of all additions and/or alterations to the easements and dedications.

DEVAPP-23-0196

Westside Addition Block A, Lots 6 & 7

Revised Conveyance Plat

12

This map for illustration purposes only

|       | SITE DATA SUMMARY TABLE |                        |                    |          |                   |                   |                    |                    |            |               |                          |
|-------|-------------------------|------------------------|--------------------|----------|-------------------|-------------------|--------------------|--------------------|------------|---------------|--------------------------|
| ERAGE | FLOOR AREA              |                        |                    | PARKING  | REQUIRED HANDICAP | PROVIDED HANDICAP | INTERIOR LANDSCAPE | INTERIOR LANDSCAPE | IMPERVIOUS | OPEN SPACE    |                          |
| %)    | RATIO                   | REQ. PARKING RATIO     | PARKING REQUIRED   | PROVIDED | PARKING           | PARKING           | REQUIRED (SF)      | PROVIDED (SF)      | AREA (SF)  | REQUIRED (SF) | OPEN SPACE PROVIDED (SF) |
| .4%   | 0.134:1                 | 1:250                  | 44                 | 62       | 2                 | 2                 | 930                | 2,106              | 32,956     | 5,719         | Provided in Lots 14/19   |
| 8%    | 0.0676:1                | 1:100                  | 32                 | 32       | 1                 | 1                 | 480                | 810                | 27,702     | 3,285         | Provided in Lots 14/19   |
| 9%    | 0.0688:1                | 1:100                  | 29                 | 32       | 1                 | 1                 | 480                | 972                | 24,769     | 2,921         | Provided in Lots 14/19   |
| 1%    | 0.0609:1                | 1:250                  | 18                 | 28       | 1                 | 1                 | 420                | 1,296              | 53,972     | 5,170         | Provided in Lots 14/19   |
| 7%    | 0.0565:1                | 1:100                  | 29                 | 38       | 1                 | 1                 | 570                | 1,296              | 31,555     | 3,567         | Provided in Lots 14/19   |
| 5%    | 0.0951:1                | 1:75                   | 86                 | 93       | 4                 | 4                 | 1,395              | 2,106              | 48,228     | 4,743         | Provided in Lots 14/19   |
| 0%    | 0.0804:1                | 1:75                   | 85                 | 101      | 4                 | 4                 | 1,515              | 1,944              | 45,213     | 5,501         | Provided in Lots 14/19   |
| 5%    | 0.0947:1                | 1:75                   | 98                 | 98       | 4                 | 4                 | 1,470              | 2,916              | 47,054     | 5,432         | Provided in Lots 14/19   |
| 0%    | 0.0597:1                | 1:100                  | 30                 | 38       | 2                 | 2                 | 570                | 1,620              | 30,091     | 3,437         | Provided in Lots 14/19   |
| 7%    | 0.0769:1                | 1:75                   | 51                 | 57       | 3                 | 3                 | 855                | 1,944              | 16,285     | 3,419         | Provided in Lots 14/19   |
| 7%    | 0.0771:1                | 1:75                   | 57                 | 62       | 3                 | 3                 | 930                | 1,944              | 26,002     | 3,881         | Provided in Lots 14/19   |
| .6%   | 0.156:1                 | 1:150                  | 374                | 494      | 12                | 12                | 7,410              | 10,692             | 229,398    | 25,132        | Provided in Lots 14/19   |
| .2%   | 0.1423:1                | 1:250                  | 30                 | 70       | 6                 | 6                 | 1,050              | 3,402              | 63,985     | 3,677         | Provided in Lots 14/19   |
| /A    | N/A                     | N/A                    | N/A                | 19       | N/A               | N/A               | N/A                | N/A                | 18,201     | N/A           | 86,819                   |
|       |                         | 1 per room + 1/200     | 117 rooms + 0 SF = |          |                   |                   |                    |                    |            |               |                          |
| .0%   | 0.8165:1                | commercial floor area  | 117 TOTAL          | 117      | 5                 | 5                 | 1,755              | 1,782              | 40,988     | 6,224         | Provided in Lots 14/19   |
|       |                         | 1 per room + 1/200     | 113 rooms + 0 SF = |          |                   |                   |                    |                    |            |               |                          |
| .8%   | 0.8383:1                | commercial floor area  | 113 TOTAL          | 113      | 5                 | 5                 | 1,695              | 2,430              | 53,592     | 6,062         | Provided in Lots 14/19   |
|       |                         | 1.8 per unit & 2.0 per |                    |          |                   |                   |                    |                    |            |               |                          |
| .3%   | 0.6386:1                | unit                   | 443                | 561      | 10                | 10                | 8,415              | 10,368             | 247,040    | 34,988        | Provided in Lots 14/19   |
|       |                         | 1.8 per unit & 2.0 per |                    |          |                   |                   |                    |                    |            |               |                          |
| .1%   | 0.6271:1                | unit                   | 432                | 463      | 10                | 10                | 6,945              | 11,826             | 189,613    | 31,568        | Provided in Lots 14/19   |
| /A    | N/A                     | N/A                    | N/A                | N/A      | N/A               | N/A               | N/A                | N/A                | 20,670     | N/A           | 396,892                  |
| .2%   | 0.1423:1                | 1:250                  | 30                 | 69       | 6                 | 6                 | 1,035              | 3,402              | 63,985     | 3,677         | Provided in Lots 14/19   |
| /A    | N/A                     | N/A                    | N/A                | N/A      | N/A               | N/A               | N/A                | N/A                | 20,670     | N/A           | 43,460                   |
|       |                         |                        | 1,868              | 2,547    | 80                | 80                | 37,920             | 62,856             | 1,331,969  | 158,403       | 527,171                  |