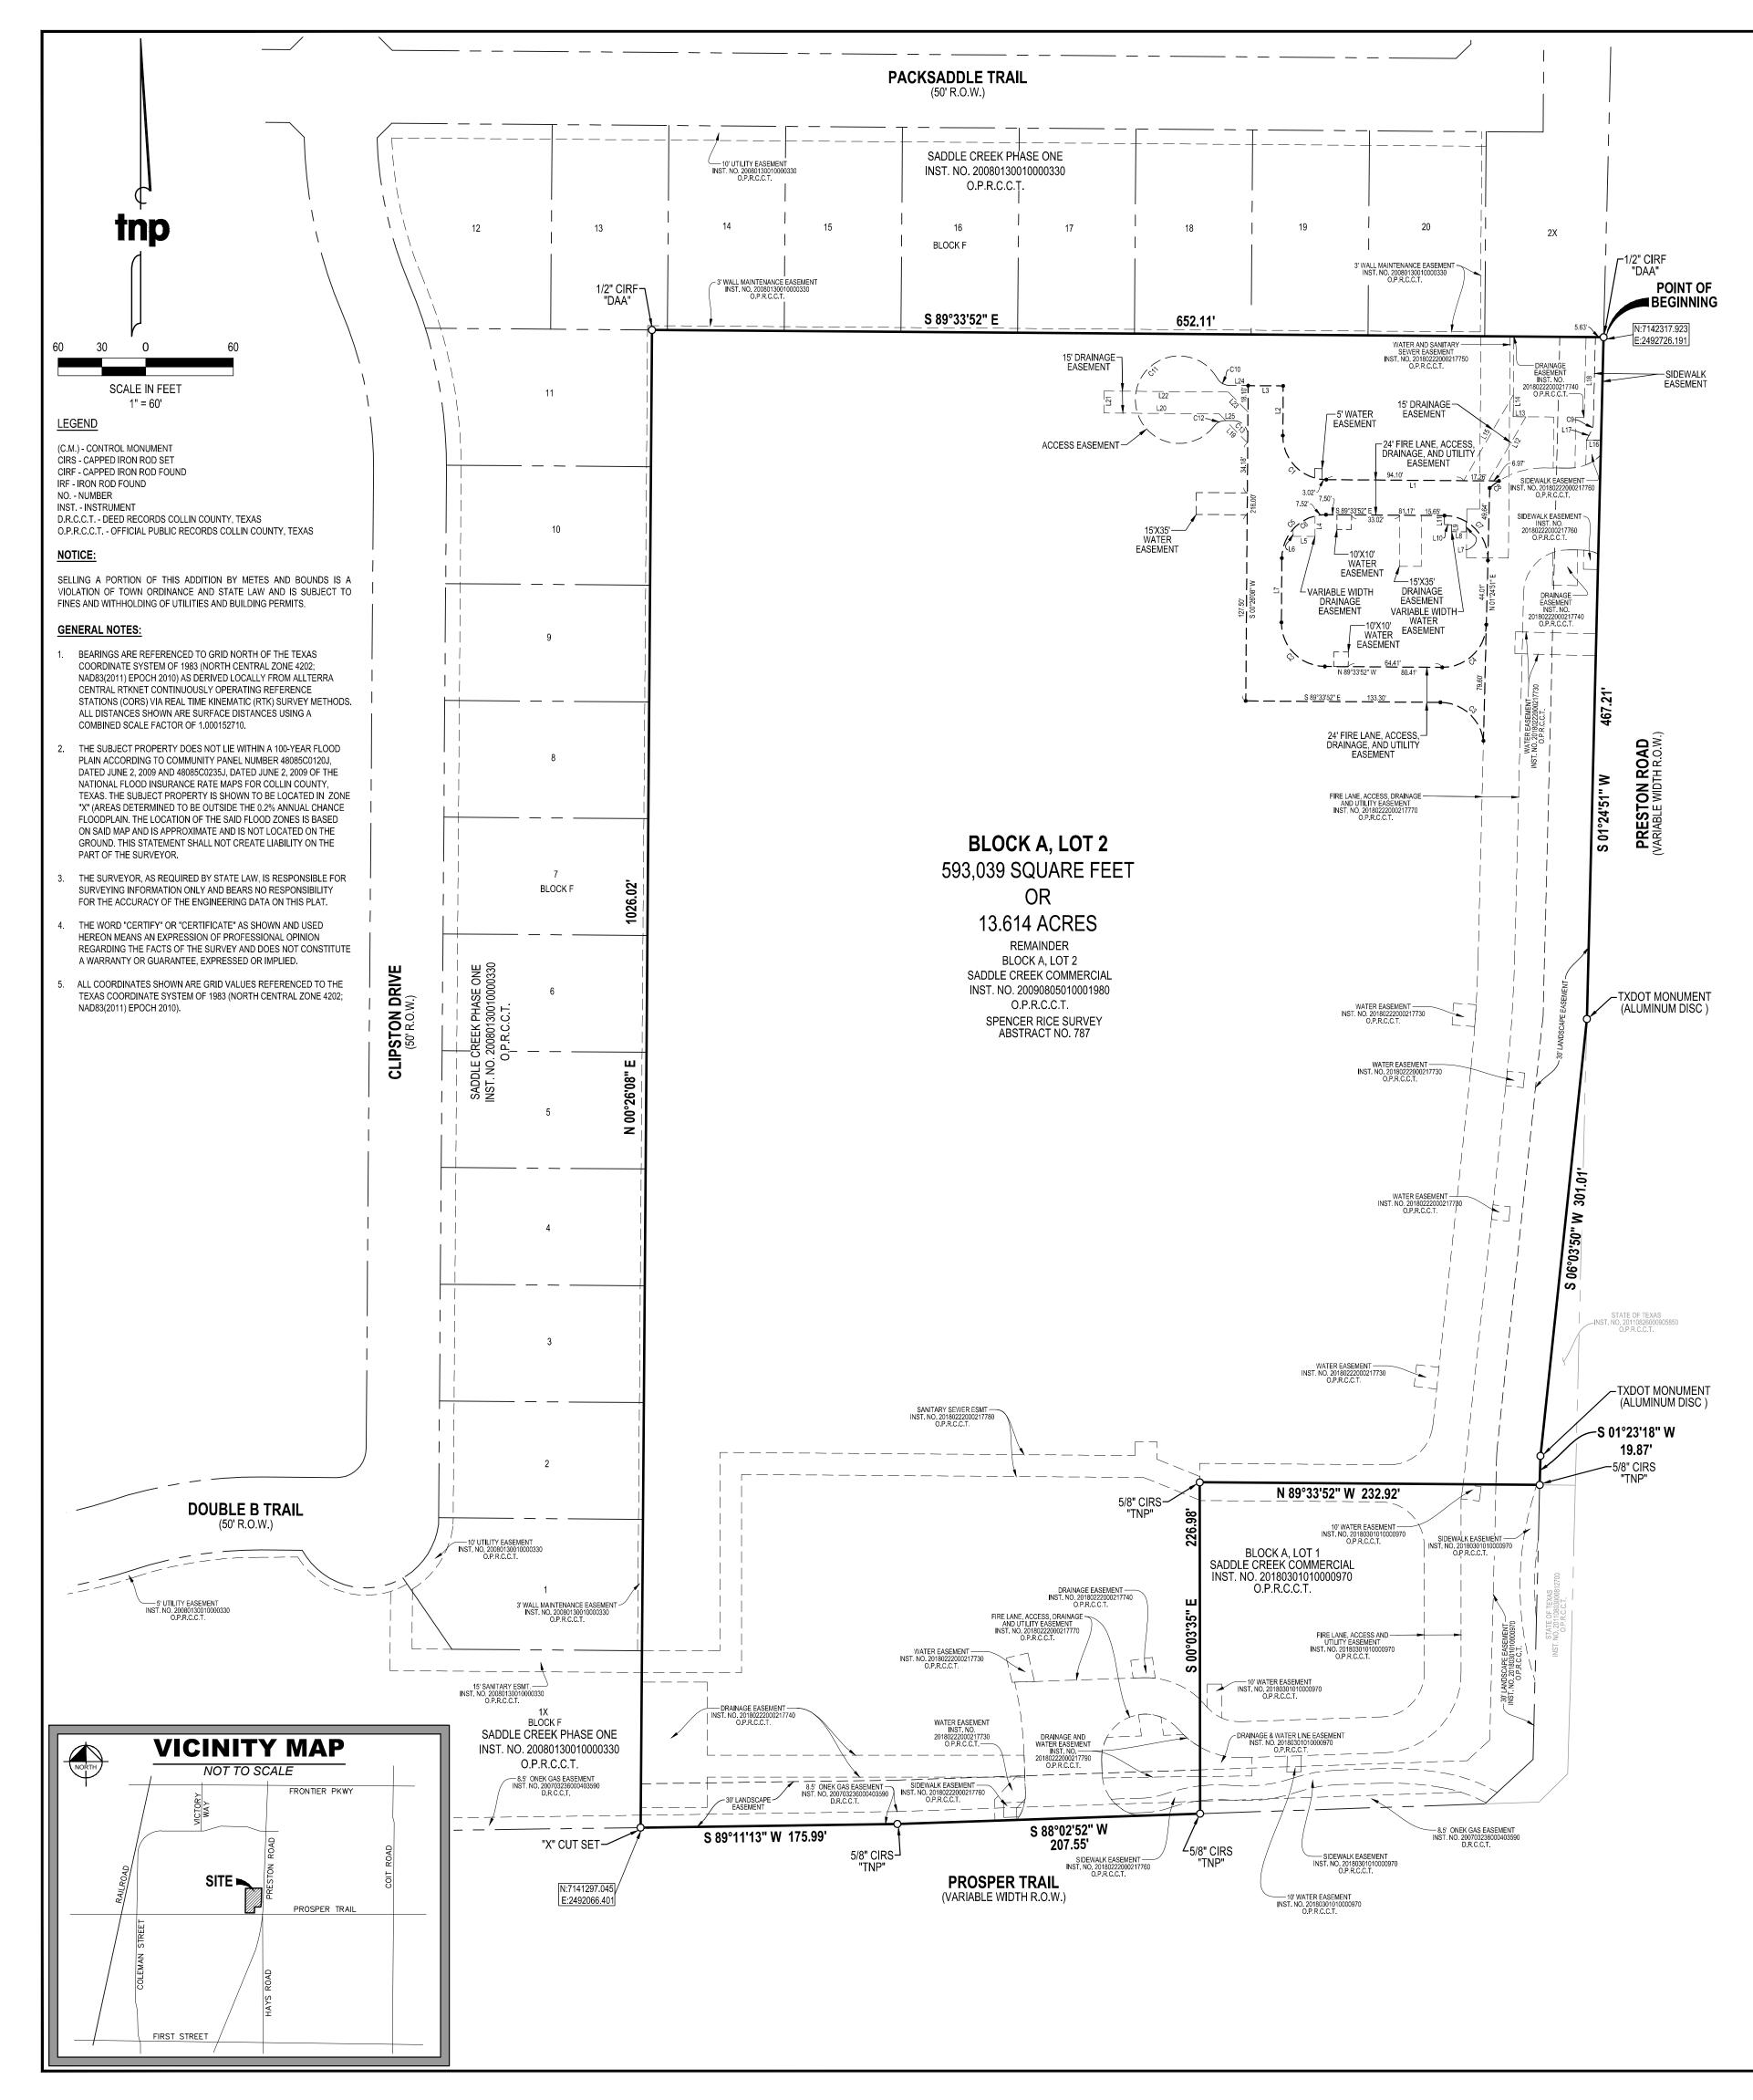

Development-120 (PD-120) MQ Prosper North and Single Family-15 (SF-15). (DEVAPP-23-0107)

- <u>3c.</u> Consider and act upon a request for a Revised Conveyance Plat for Westside Addition, Block A, Lots 6 and 7, on 3.3± acres, located on the northeast corner of US 380 (University Drive) and FM 1385. The property is zoned Planned Development-94 (PD-94) Westside. (DEVAPP-23-0196)
- 3d. Consider and act upon a request for a Preliminary Site Plan for Westside Addition, Block A, Lots 6 and 7, on 3.3± acres, located on the northeast corner of US 380 (University Drive) and FM 1385. The property is zoned Planned Development-94 (PD-94) Westside. (DEVAPP-23-0197)
- <u>3e.</u> Consider and act upon a request for a Site Plan for Saddle Creek Commercial, Block A, Lot 2, on 13.6± acres, located north of East Prosper Trail and west of North Preston Road. The property is zoned Planned Development-31 (PD-31) Saddle Creek. (DEVAPP-23-0216)
- <u>3f.</u> Consider and act upon a request for a Final Plat for Saddle Creek Commercial, Block A, Lot 2, on 13.6± acres, located north of East Prosper Trail and west of North Preston Road. The property is zoned Planned Development-31 (PD-31) Saddle Creek. (DEVAPP-23-0216)