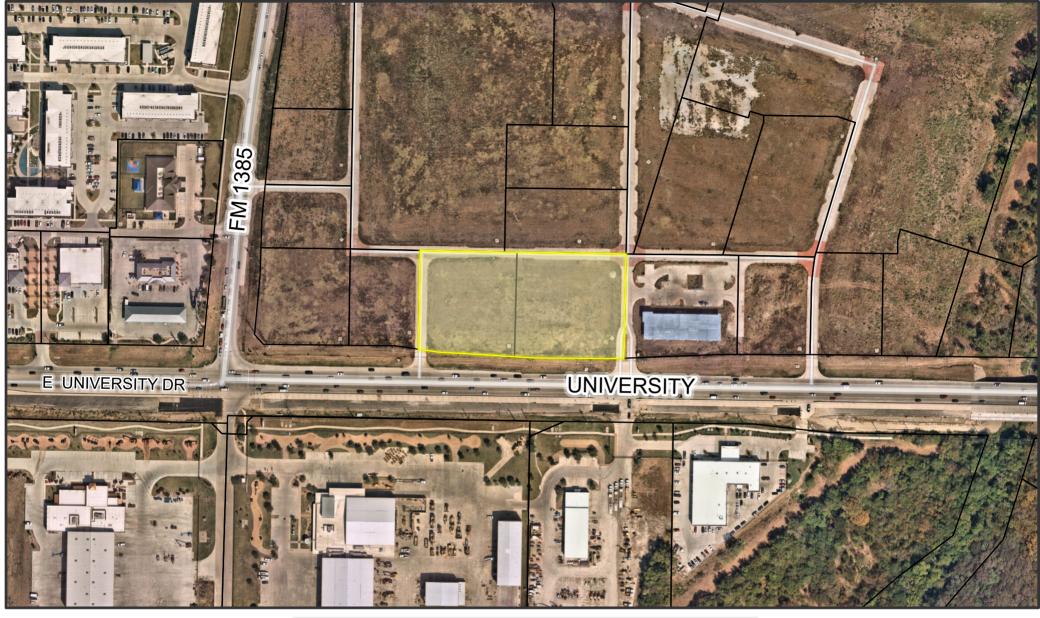

## Agenda Item:

Consider and act upon a request for a Revised Conveyance Plat for Westside Addition, Block A, Lots 6 and 7, on 3.3± acres, located on the northeast corner of US 380 (University Drive) and FM 1385. The property is zoned Planned Development-94 (PD-94) Westside. (DEVAPP-23-0196)

### **Description of Agenda Item:**

The purpose of the Revised Conveyance Plat is to shift the lot line between Lots 6 and 7 approximately 24 feet to the east so that it conforms with the proposed Preliminary Site Plan (DEVAPP-23-0197) and dedicate a 30-foot landscape easement along US 380 (University Drive).

On April 16, 2019, the Planning & Zoning Commission approved a preliminary site plan (D19-0014) and a conveyance plat (D19-0015) for this property (see attachments). The conveyance plat was recorded, which created Lots 6 and 7 with lot lines that conformed with the preliminary site plan. In 2022, the Planned Development was updated, and the accompanying zoning exhibit modified the development plan and lot configuration of Lots 6 and 7. The proposed Revised Conveyance Plat conforms to the zoning exhibit and the applicant's proposed Preliminary Site Plan (DEVAPP-23-0197) for these two lots. The Preliminary Site Plan is a companion item on the Planning & Zoning Commission agenda.