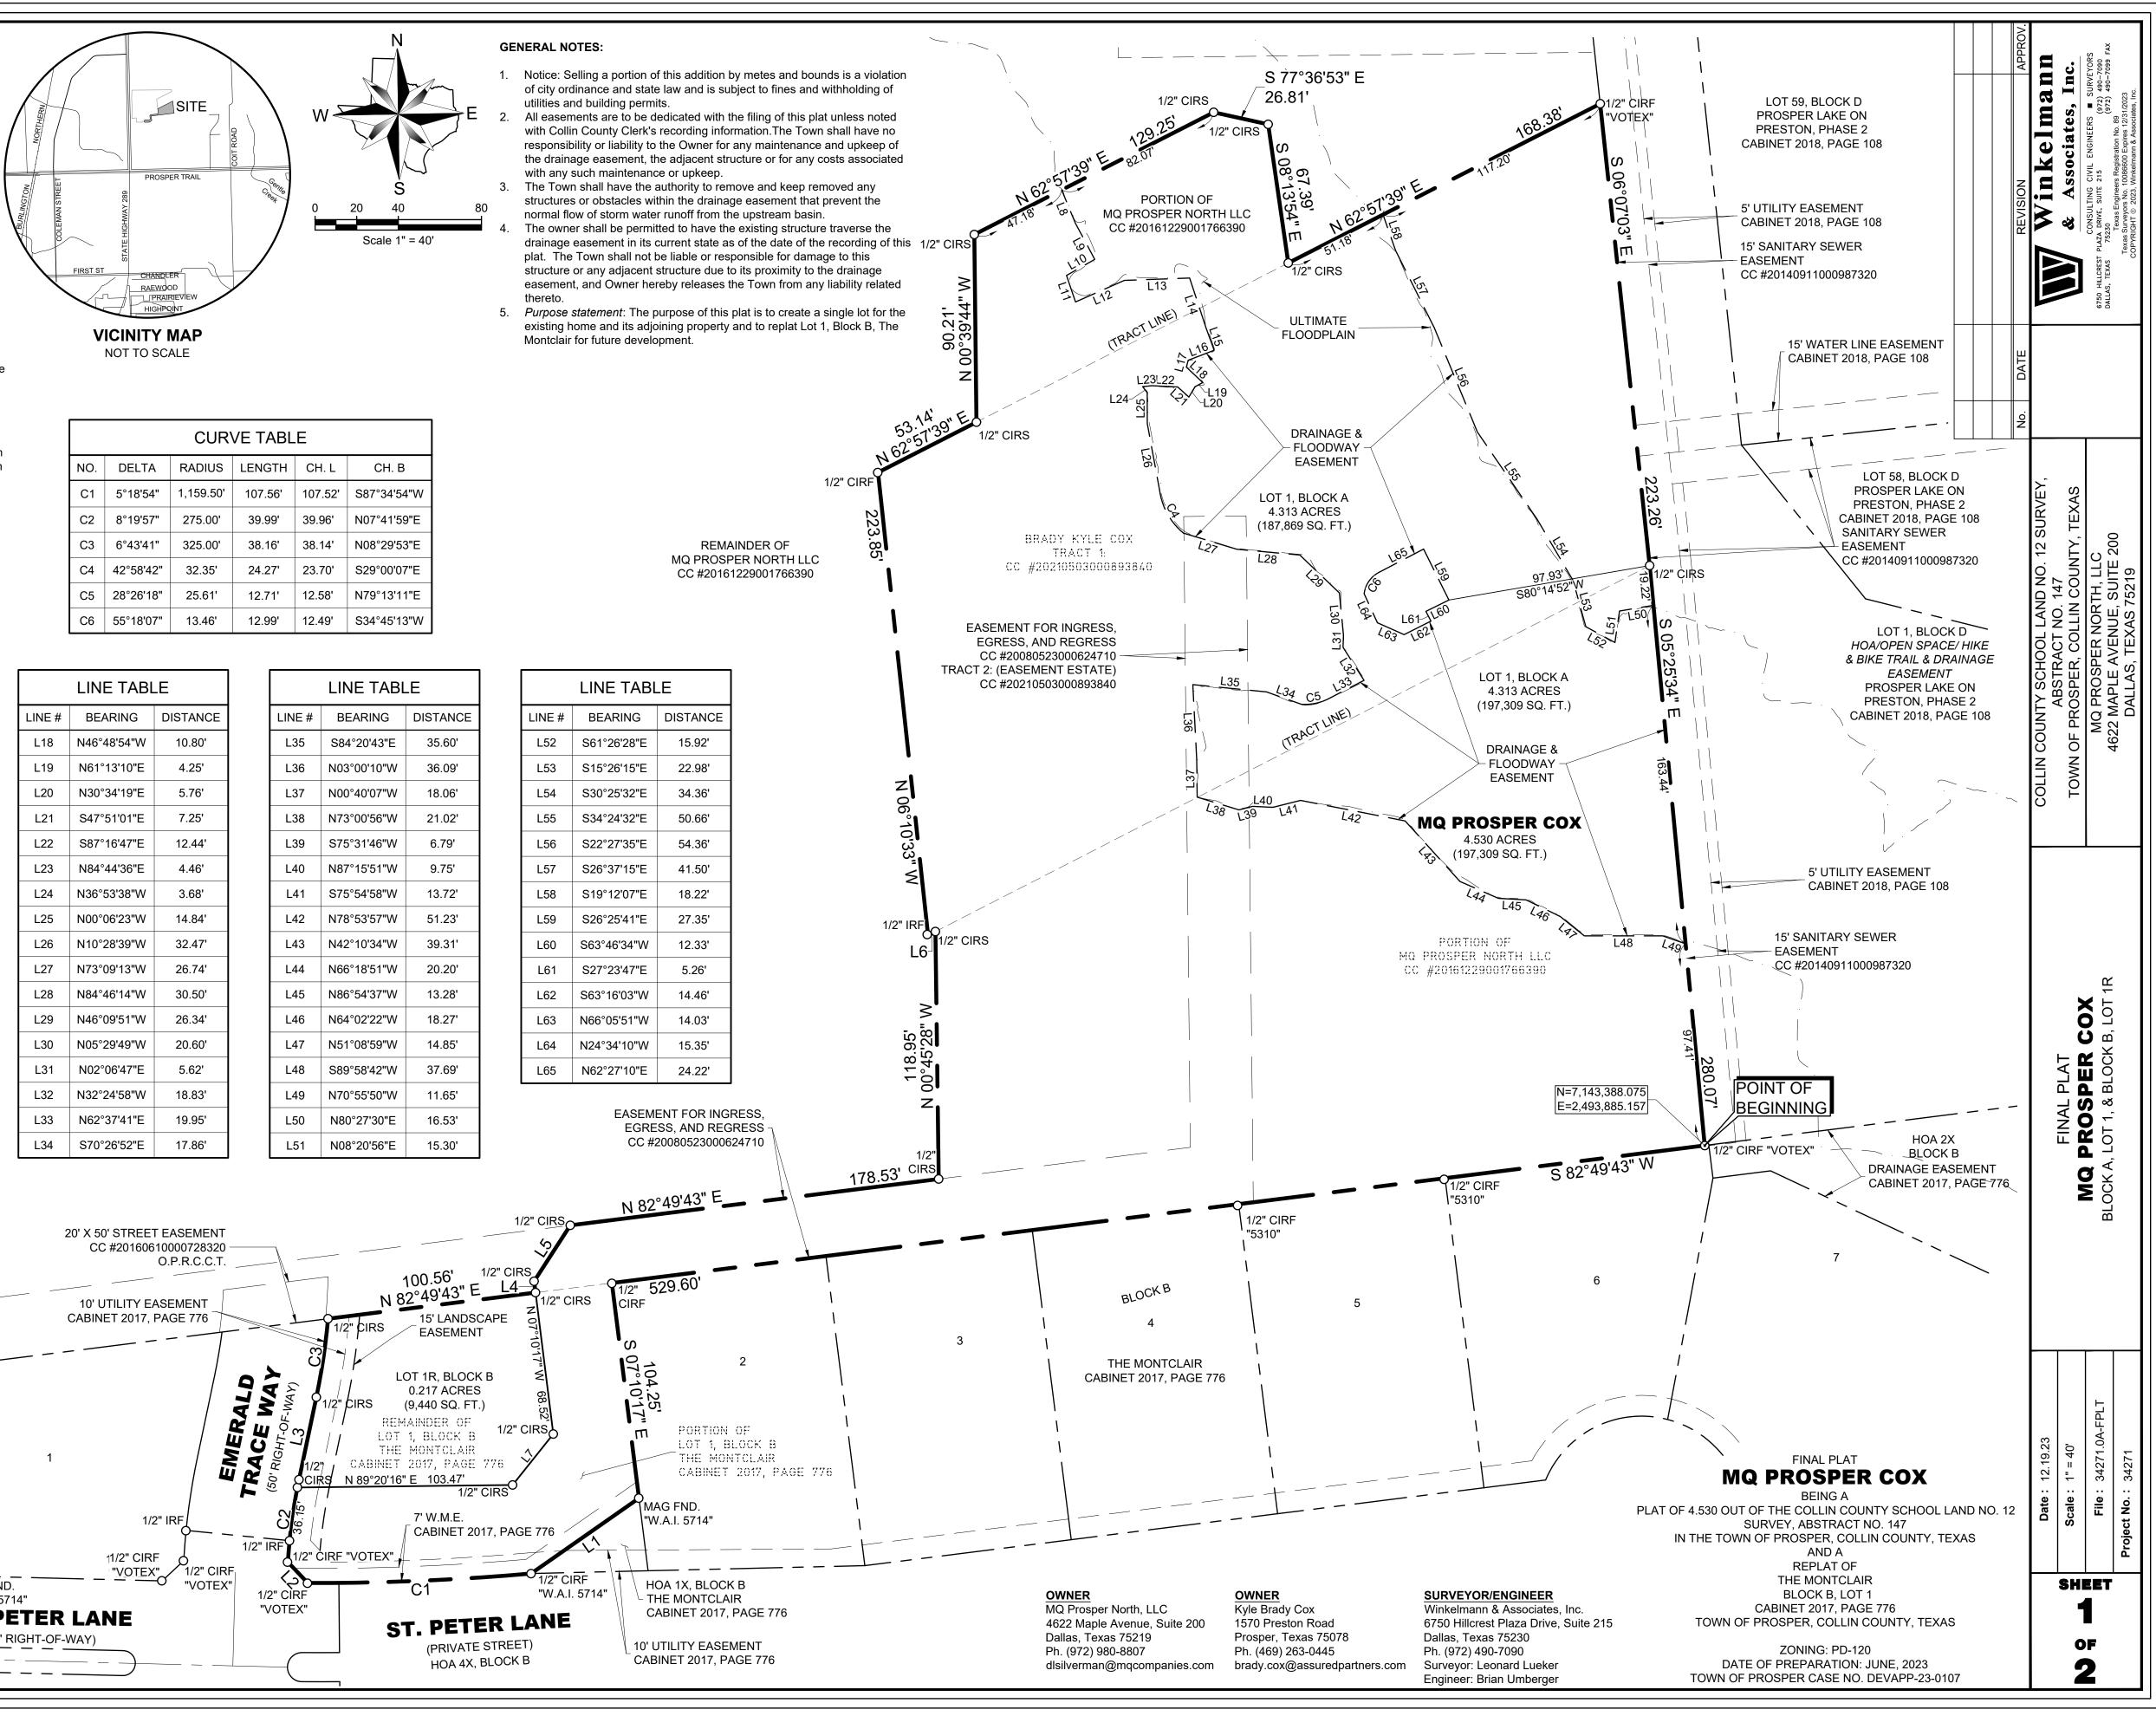

## Agenda Item:

Consider and act upon a request for a Final Plat for MQ Prosper Cox, Block A, Lot 1, and a Replat for MQ Prosper Cox, Block B, Lot 1R, on 4.5± acres, located north of Saint Peter Lane and east of North Preston Road. The property is zoned Planned Development-120 (PD-120) MQ Prosper North and Single Family-15 (SF-15). (DEVAPP-23-0107)

### **Description of Agenda Item:**

The purpose of the Final Plat is to create two lots. A portion of The Montclair, Block B, Lot 1 is being combined with unplatted property to create MQ Prosper Cox, Block A, Lot 1 for a single-family residence. The remainder of The Montclair, Block B, Lot 1 will be replatted as MQ Prosper Cox, Block B, Lot 1R. The plat conforms to the development standards of Planned Development-120 and Single Family-15.

### Town Staff Recommendation:

Town Staff recommends approval of the Final Plat/Replat, subject to approval of all additions and/or alterations to the easements and dedications.

# DEVAPP-23-0107

MQ Prosper North

| CURVE TABLE |           |           |         |         |          |  |  |
|-------------|-----------|-----------|---------|---------|----------|--|--|
| NO.         | DELTA     | RADIUS    | LENGTH  | CH. L   | CH. E    |  |  |
| C1          | 5°18'54"  | 1,159.50' | 107.56' | 107.52' | S87°34'5 |  |  |
| C2          | 8°19'57"  | 275.00'   | 39.99'  | 39.96'  | N07°41'5 |  |  |
| C3          | 6°43'41"  | 325.00'   | 38.16'  | 38.14'  | N08°29'5 |  |  |
| C4          | 42°58'42" | 32.35'    | 24.27'  | 23.70'  | S29°00'0 |  |  |
| C5          | 28°26'18" | 25.61'    | 12.71'  | 12.58'  | N79°13'1 |  |  |
| C6          | 55°18'07" | 13.46'    | 12.99'  | 12.49'  | S34°45'1 |  |  |

|   |        | LINE TABL   | .E       |
|---|--------|-------------|----------|
|   | LINE # | BEARING     | DISTANCE |
|   | L1     | S55°02'25"W | 63.23'   |
| 1 | L2     | N43°30'45"W | 13.89'   |
|   | L3     | N11°51'43"E | 40.50'   |
|   | L4     | N07°10'17"W | 5.48'    |
|   | L5     | N32°53'39"E | 32.03'   |
|   | L6     | S62°52'03"W | 3.97'    |
| 1 | L7     | N38°39'01"E | 31.36'   |
|   | L8     | N22°24'08"W | 17.39'   |
|   | L9     | N28°11'50"W | 19.63'   |
|   | L10    | N60°17'43"E | 15.64'   |
| 1 | L11    | N18°46'29"W | 13.44'   |
| 1 | L12    | S66°09'28"W | 25.68'   |
|   | L13    | S87°58'17"W | 31.42'   |
|   | L14    | N18°12'37"W | 25.20'   |
| I | L15    | N19°58'48"W | 11.49'   |
| 1 | L16    | N69°02'21"E | 13.41'   |
|   | 1 17   | N14°43'00"⊑ | 3 / 1'   |

| LINE TABLE |             |          |  |  |  |  |
|------------|-------------|----------|--|--|--|--|
| LINE #     | BEARING     | DISTANCE |  |  |  |  |
| L18        | N46°48'54"W | 10.80'   |  |  |  |  |
| L19        | N61°13'10"E | 4.25'    |  |  |  |  |
| L20        | N30°34'19"E | 5.76'    |  |  |  |  |
| L21        | S47°51'01"E | 7.25'    |  |  |  |  |
| L22        | S87°16'47"E | 12.44'   |  |  |  |  |
| L23        | N84°44'36"E | 4.46'    |  |  |  |  |
| L24        | N36°53'38"W | 3.68'    |  |  |  |  |
| L25        | N00°06'23"W | 14.84'   |  |  |  |  |
| L26        | N10°28'39"W | 32.47'   |  |  |  |  |
| L27        | N73°09'13"W | 26.74'   |  |  |  |  |
| L28        | N84°46'14"W | 30.50'   |  |  |  |  |
| L29        | N46°09'51"W | 26.34'   |  |  |  |  |
| L30        | N05°29'49"W | 20.60'   |  |  |  |  |
| L31        | N02°06'47"E | 5.62'    |  |  |  |  |
| L32        | N32°24'58"W | 18.83'   |  |  |  |  |
| L33        | N62°37'41"E | 19.95'   |  |  |  |  |
| L34        | S70°26'52"E | 17.86'   |  |  |  |  |

|        | LINE TAB    |
|--------|-------------|
| LINE # | BEARING     |
| L35    | S84°20'43"E |
| L36    | N03°00'10"W |
| L37    | N00°40'07"W |
| L38    | N73°00'56"W |
| L39    | S75°31'46"W |
| L40    | N87°15'51"W |
| L41    | S75°54'58"W |
| L42    | N78°53'57"W |
| L43    | N42°10'34"W |
| L44    | N66°18'51"W |
| L45    | N86°54'37"W |
| L46    | N64°02'22"W |
| L47    | N51°08'59"W |
| L48    | S89°58'42"W |
| L49    | N70°55'50"W |
| L50    | N80°27'30"E |
| L51    | N08°20'56"E |

**OWNERS CERTIFICATE** 

100 Year Floodplain Easement Restriction: Construction within the floodplain may not occur until approved by the Town. (A STATE OF TEXAS request for construction within the floodplain easement must be accompanied with detailed engineering plans and studies COUNTY OF COLLIN indicating that no flooding will result, that no obstruction to the natural flow of water will result; and subject to all owners or the property affected by such construction becoming a party to the request.) Where construction is approved, all finished floor WHEREAS, We, MQ Prosper North, LLC and Kyle Brady Cox, are the sole owners of a tract of land situated in the COLLIN COUNTY elevations shall be a minimum of one (1) foot above the 100-year flood elevation as determined by analyzing the ultimate SCHOOL SURVEY, ABSTRACT NO. 172, in the Town of Prosper, Collin County, Texas, being a portion of a tract of land described in build-out conditions of the entire drainage basin. Existing creeks, lakes, reservoirs, or drainage channels traversing along or deed to MQ Prosper North LLC as recorded in County Clerk-foots Instrument No. 20161229001766390, Official Public Records, Collin across portions of this addition, will remain as an open channel at all times and will be maintained by the individual owners of the County, Texas, and being all of a tract of land described in deed to Brady Kyle Cox (Tract 1) as recorded in County Clerk's Instrument No. lot or lots that are traversed by the drainage courses along or across said lots. The Town will not be responsible for the maintenance and operation of said drainage ways or for the control of erosion. Each property owner shall keep the natural 20210503000893840, Official Public Records, Collin County, Texas, and also being all of Lot 1, Block B, of The Montclair, an addition to drainage channels traversing his/her property clean and free of debris, silt, or any substance that would result in unsanitary the Town of Prosper, Collin County, Texas, according to the Plat thereof recorded in County Clerk's Instrument No. 20170925010004560, conditions. The Town shall have the right of ingress and egress for the purpose of inspection and supervision of maintenance Official Public Records, Collin County, Texas, and being more particularly described as follows: work by the property owner to alleviate any undesirable conditions, which may occur. The Town is not obligated to maintain or BEGINNING at a 1/2-inch iron rod with yellow plastic cap stamped "VOTEX" found for the Southeast corner of said MQ Prosper North assistance with maintenance of the area. The natural drainage channel, as in the case of all natural drainage channels, are LLC tract and the Southwest corner of Lot 1, Block D (HOA/Open Space/Hike & Bike Trail/Drainage Easement) of Prosper Lake on subject to storm water overflow and natural bank erosion. The Town shall not be liable for damages of any nature resulting from Preston, Phase 2, an addition to the Town of Prosper, Collin County, Texas, according to the Plat thereof recorded in County Clerk's the occurrence of these natural phenomena, nor resulting from a failure of any structure(s) within the natural drainage channels. Instrument No. 20180723010003360, Official Public Records, Collin County, Texas, said point being on the North line of Lot 6, Block B, of The natural drainage channel crossing each lot is shown by the Floodway easement line as shown on the plat. If a Subdivision The Montclair; alters the horizontal or vertical floodplain, a FEMA Floodway map revision may be required. THENCE South 82 degrees 49 minutes 43 seconds West, along the South line of said MQ Prosper North LLC tract and the North lines of This plat approved subject to all platting ordinances, rules, regulations and resolutions of the Town of Prosper, Texas. Lots, 6, 5, 4, 3, and 2, Block B, of said the Montclair, a distance of 529.60 feet to a 1/2-inch iron rod with yellow plastic cap found for the Northeast corner of said Lot 1, Block B, and the Northwest corner of Lot 2, Block B, of said The Montclair; WITNESS, my hand, this the day of , 2024. THENCE along the East, South and West lines of said Lot 1, Block B, the following courses and distances: BY: South 07 degrees 10 minutes 17 seconds East, a distance of 104.25 feet to a mag-nail with metal disk stamped "W.A.I. 5714" found on for corner on the West line of said Lot 2, Block B, said point being the Southeast corner of said Lot 1, Block B, and the North corner of HOA 1X, Block B, of said The Montclair; Authorized Signature Printed Name and Title South 55 degrees 02 minutes 25 seconds West, along the Northwest line of said HOA 1X, Block B, a distance of 63.23 feet to a 1/2-inch iron rod with red plastic cap stamped "W.A.I. 5714" found for Southwest corner of said HOA 1X, Block B, on the North line of HOA 4X, Block B [St. Peter Lane (Private Street)] of said The Montclair, said point being the beginning of a non-tangent curve to the right having a radius of 1,159.50 feet, a central angle of 05 degrees 18 minutes 54 seconds, a chord bearing of South 87 STATE OF TEXAS degrees 34 minutes 54 seconds West, and a chord length of 107.52 feet; COUNTY OF DALLAS Along said non-tangent curve to the right, an arc distance of 107.56 feet to a 1/2-inch iron rod with yellow plastic cap stamped "VOTEX" found for corner at the Southeast end of a corner clip at the intersection of the North right-of-way of St. Peter Lane, an BEFORE ME, the undersigned, a Notary Public in and for the State of Texas on this day personally appeared 80-foot right-of-way, with the East right-of-way of Emerald Trace Way, a 50-foot right-of-way; , known to me to be the person and officer whose name is subscribed to the foregoing instrument and North 43 degrees 30 minutes 45 seconds West, along said corner clip, a distance of 13.89 feet to a 1/2-inch iron rod with yellow acknowledged to me that he/she executed the same for the purpose and considerations therein expressed and in the capacity therein plastic cap stamped "VOTEX" found for corner at the Northwest end of said corner clip, said point being the beginning of a stated. non-tangent curve to the right having a radius of 275.00 feet, a central angle of 08 degrees 19 minutes 57 seconds, a chord bearing of North 07 degrees 41 minutes 59 seconds East, and a chord length of 39.96 feet; Given under my hand and seal of office, this \_\_\_\_\_ day of \_\_\_\_\_, 2024. Along said non-tangent curve to the left, an arc distance of 39.99 feet to a 1/2-inch iron rod with red plastic cap stamped "W.A.I. 5714" set for corner; North 11 degrees 51 minutes 43 seconds East, a distance of 40.50 feet to a 1/2-inch iron rod with red plastic cap stamped "W.A.I. 5714" set for corner, said point being the beginning of a curve to the left having a radius of 325.00 feet, a central angle of 06 Notary Public in and for State of Texas degrees 43 minutes 41 seconds, a chord being of North 08 degrees 29 minutes 53 seconds East, and a chord length of 38.14 feet; My Commission Expires:\_\_\_\_\_ Along said curve to the left, an arc distance of 38.16 feet to a 1/2-inch iron rod with red plastic cap stamped "W.A.I. 5714" set for the Northwest corner of said Lot 1, Block B; WITNESS, my hand, this the day of THENCE North 82 degrees 49 minutes 43 seconds East, along the North line of said Lot 1, Block B, a distance of 100.56 feet to a 1/2-inch iron rod with red plastic cap stamped "W.A.I. 5714" set for corner; BY: THENCE departing the North line of said Lot 1, Block B, over and across said MQ Prosper North LLC tract, the following courses and distances North 07 degrees 10 minutes 17 seconds West, a distance of 5.48 feet to a 1/2-inch iron rod with red plastic cap stamped "W.A.I. Authorized Signature Printed Name and Title 5714" set for corner; North 32 degrees 53 minutes 39 seconds West, a distance of 32.03 feet to a 1/2-inch iron rod with red plastic cap stamped "W.A.I. 5714" set for corner; North 82 degrees 49 minutes 43 seconds East, a distance of 178.53 feet to a 1/2-inch iron rod with red plastic cap stamped "W.A.I. STATE OF TEXAS 5714" set for corner; COUNTY OF DALLAS North 00 degrees 45 minutes 28 seconds West, a distance of 118.95 feet to a 1/2-inch iron rod with red plastic cap stamped "W.A.I. 5714" set for corner on the South line of said Cox tract; BEFORE ME, the undersigned, a Notary Public in and for the State of Texas on this day personally appeared South 62 degrees 52 minutes 03 seconds West, along the South line of said Cox tract, a distance of 3.97 feet to a 1/2-inch iron rod , known to me to be the person and officer whose name is subscribed to the foregoing instrument and found for the Southwest corner of said Cox tract; acknowledged to me that he/she executed the same for the purpose and considerations therein expressed and in the capacity therein North 06 degrees 10 minutes 33 seconds West, along the West line of said Cox tract, a distance of 223.85 feet to a 1/2-inch iron stated. rod with yellow plastic cap found for the Northwest corner of said Cox tract; North 62 degrees 57 minutes 39 seconds East, along the North line of said Cox tract, a distance of 53.14 feet to a 1/2-inch iron rod Given under my hand and seal of office, this \_\_\_\_\_ day of \_\_\_\_\_, 2024. with red plastic cap stamped "W.A.I. 5714" set for corner; North 00 degrees 39 minutes 44 seconds West, departing the North line of said Cox tract, a distance of 90.21 feet to a 1/2-inch iron rod with red plastic cap stamped "W.A.I. 5714" set for corner; Notary Public in and for State of Texas North 62 degrees 57 minutes 39 seconds East, a distance of 129.25 feet to a 1/2-inch iron rod with red plastic cap stamped "W.A.I. 5714" set for corner; My Commission Expires: South 77 degrees 36 minutes 53 seconds East, a distance of 26.81 feet to a 1/2-inch iron rod with red plastic cap stamped "W.A.I. 5714" set for corner; South 08 degrees 13 minutes 54 seconds East, a distance of 67.39 feet to a 1/2-inch iron rod with red plastic cap stamped "W.A.I. SURVEYOR'S CERTIFICATE 5714" set for corner on the North line of said Cox tract; North 62 degrees 57 minutes 39 seconds East, along the North line of said Cox tract, a distance of 168.38 feet to a 1/2-inch iron Known All Men By These Presents: rod with yellow plastic cap stamped "VOTEX" found for the Northeast corner of said Cox tract on the West line of Lot 1, Block D, of That I, Leonard J. Lueker, do hereby certify that I prepared this plat and the field notes made a part thereof from an actual and accurate said Prosper Lake on Preston, Phase 2; survey of the land and that the corner monuments shown thereon were properly placed under my personal supervision, in accordance THENCE South 06 degrees 07 minutes 03 seconds East, along the East line of said Cox tract and the West line of said Lot 1, Block D, a with the Subdivision Regulation of the Town of Prosper, Texas. distance of 223.26 feet to a 1/2-inch iron rod with red plastic cap stamped "W.A.I. 5714" set for the Southeast corner of said Cox tract; Dated this the \_\_\_\_\_ day of \_\_\_\_\_, 2024. THENCE South 05 degrees 25 minutes 34 seconds East, along the West line of said Lot 1, Block D and the East line of said MQ Prosper North LLC tract, a distance of 280.07 feet to the POINT OF BEGINNING. CONTAINING within these metes and bounds 4.530 acres or 197,309 square feet of land, more or less. PRELIMINARY, this document shall not be recorded for any purpose and shall not be used or viewed or relied upon as a final survey document. Bearings shown hereon are based upon an on-the-ground Survey performed in the field on the 8th day of October, 2021, utilizing a G.P.S. bearing related to the Town of Prosper, Texas Geodetic Control Monuments No. 3 and No. 4, North Texas Central Zone (4202), Leonard J. Lueker Registered Professional Land Surveyor NAD 83, grid values. Texas Registration # 5714 Winkelmann & Associates, Inc. NOW, THEREFORE, KNOWN ALL MEN BY THESE PRESENTS: 6750 Hillcrest Plaza Drive, Suite 215 Dallas, Texas 75230 THAT, MQ Prosper North, LLC and Kyle Brady Cox, acting herein by and through its duly authorized officers, do hereby certify and adopt (972) 490-7090 this plat designating the herein above described property as MQ PROSPER COX, Block A, Lot 1, & Block B, Lot 1R, an addition to the Town of Prosper, and does hereby dedicate to the public use forever, the streets and alleys shown thereon. The MQ Prosper North, LLC STATE OF TEXAS and Kyle Brady Cox does hereby certify the following: COUNTY OF DALLAS § The streets and alleys are dedicated for street and alley purposes. BEFORE ME, the undersigned authority, a Notary Public in and for The State of Texas, on this day personally appeared Leonard J. All public improvements and dedications shall be free and clear of all debt, liens, and/or encumbrances. Lueker, known to me to be the person whose name is subscribed to the foregoing instrument, and acknowledge to me that he executed The easements and public use areas, as shown, are dedicated for the public use forever for the purposes indicated on this plat. the same for the purposes and considerations therein expressed and in the capacity therein stated. No building, fences, trees, shrubs, or other improvements or growth shall be constructed or placed upon, over or across the easements as shown, except that landscape improvements may be placed in landscape easements if approved by the Town of Given under my hand and seal of office, this \_\_\_\_\_ day of \_\_\_\_\_, 2024. Prosper The Town of Prosper is not responsible for replacing any improvements in, under, or over any easements caused by maintenance or Notary Public in and for the State of Texas Utility easements may also be used for the mutual use and accommodation of all public utilities desiring to use or using the same unless the easement limits the use to particular utilities, said use by the public utilities being subordinate to the public's and Town of Prosper's use thereof. My Commission Expires On: The Town of Prosper and public utilities shall have the right to remove and keep removed all or part of any building, fences, trees, shrubs, or other improvements or growths which may in any was endanger or interfere with the construction, maintenance, or efficiency of their respective systems in the easements. The Town of Prosper and public utilities shall at all times have the full right of ingress and egress to or from their respective easements for the purpose of constructing, reconstructing, inspecting, patrolling, maintaining, reading meters, and adding to or removing all or parts of their respective systems without the necessity at any time procuring permission from anyone. All modifications to this document shall be by means of plat and approved by the Town of Prosper.