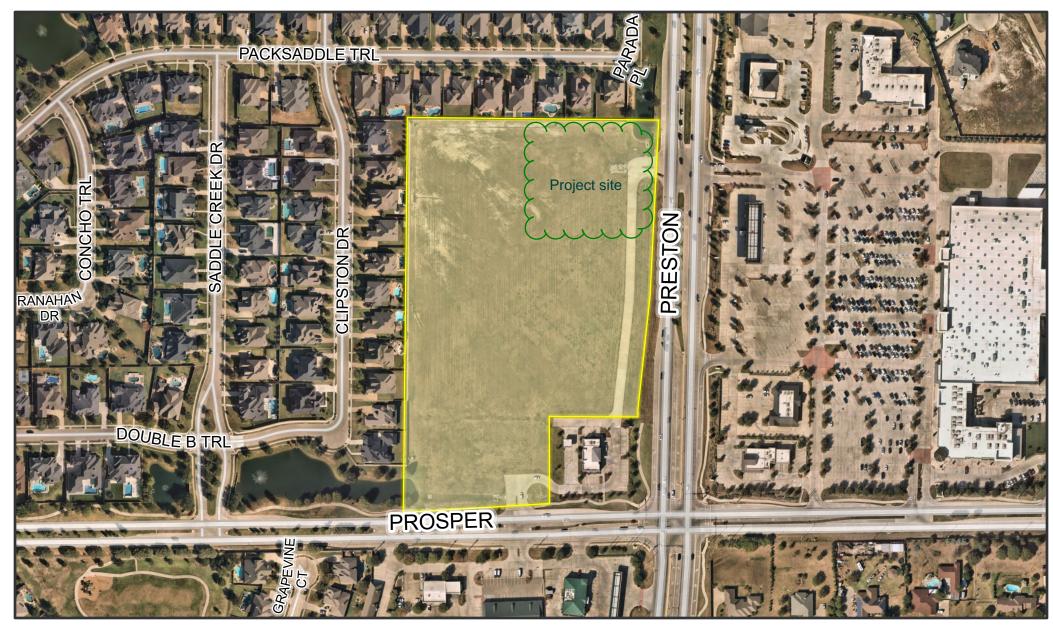

## Agenda Item:

Consider and act upon a request for a Revised Conveyance Plat for Westside Addition, Block A, Lots 6 and 7, on 3.3± acres, located on the northeast corner of US 380 (University Drive) and FM 1385. The property is zoned Planned Development-94 (PD-94) Westside. (DEVAPP-23-0196)

### **Description of Agenda Item:**

The purpose of the Revised Conveyance Plat is to shift the lot line between Lots 6 and 7 approximately 24 feet to the east so that it conforms with the proposed Preliminary Site Plan (DEVAPP-23-0197) and dedicate a 30-foot landscape easement along US 380 (University Drive).

On April 16, 2019, the Planning & Zoning Commission approved a preliminary site plan (D19-0014) and a conveyance plat (D19-0015) for this property (see attachments). The conveyance plat was recorded, which created Lots 6 and 7 with lot lines that conformed with the preliminary site plan. In 2022, the Planned Development was updated, and the accompanying zoning exhibit modified the development plan and lot configuration of Lots 6 and 7. The proposed Revised Conveyance Plat conforms to the zoning exhibit and the applicant's proposed Preliminary Site Plan (DEVAPP-23-0197) for these two lots. The Preliminary Site Plan is a companion item on the Planning & Zoning Commission agenda.