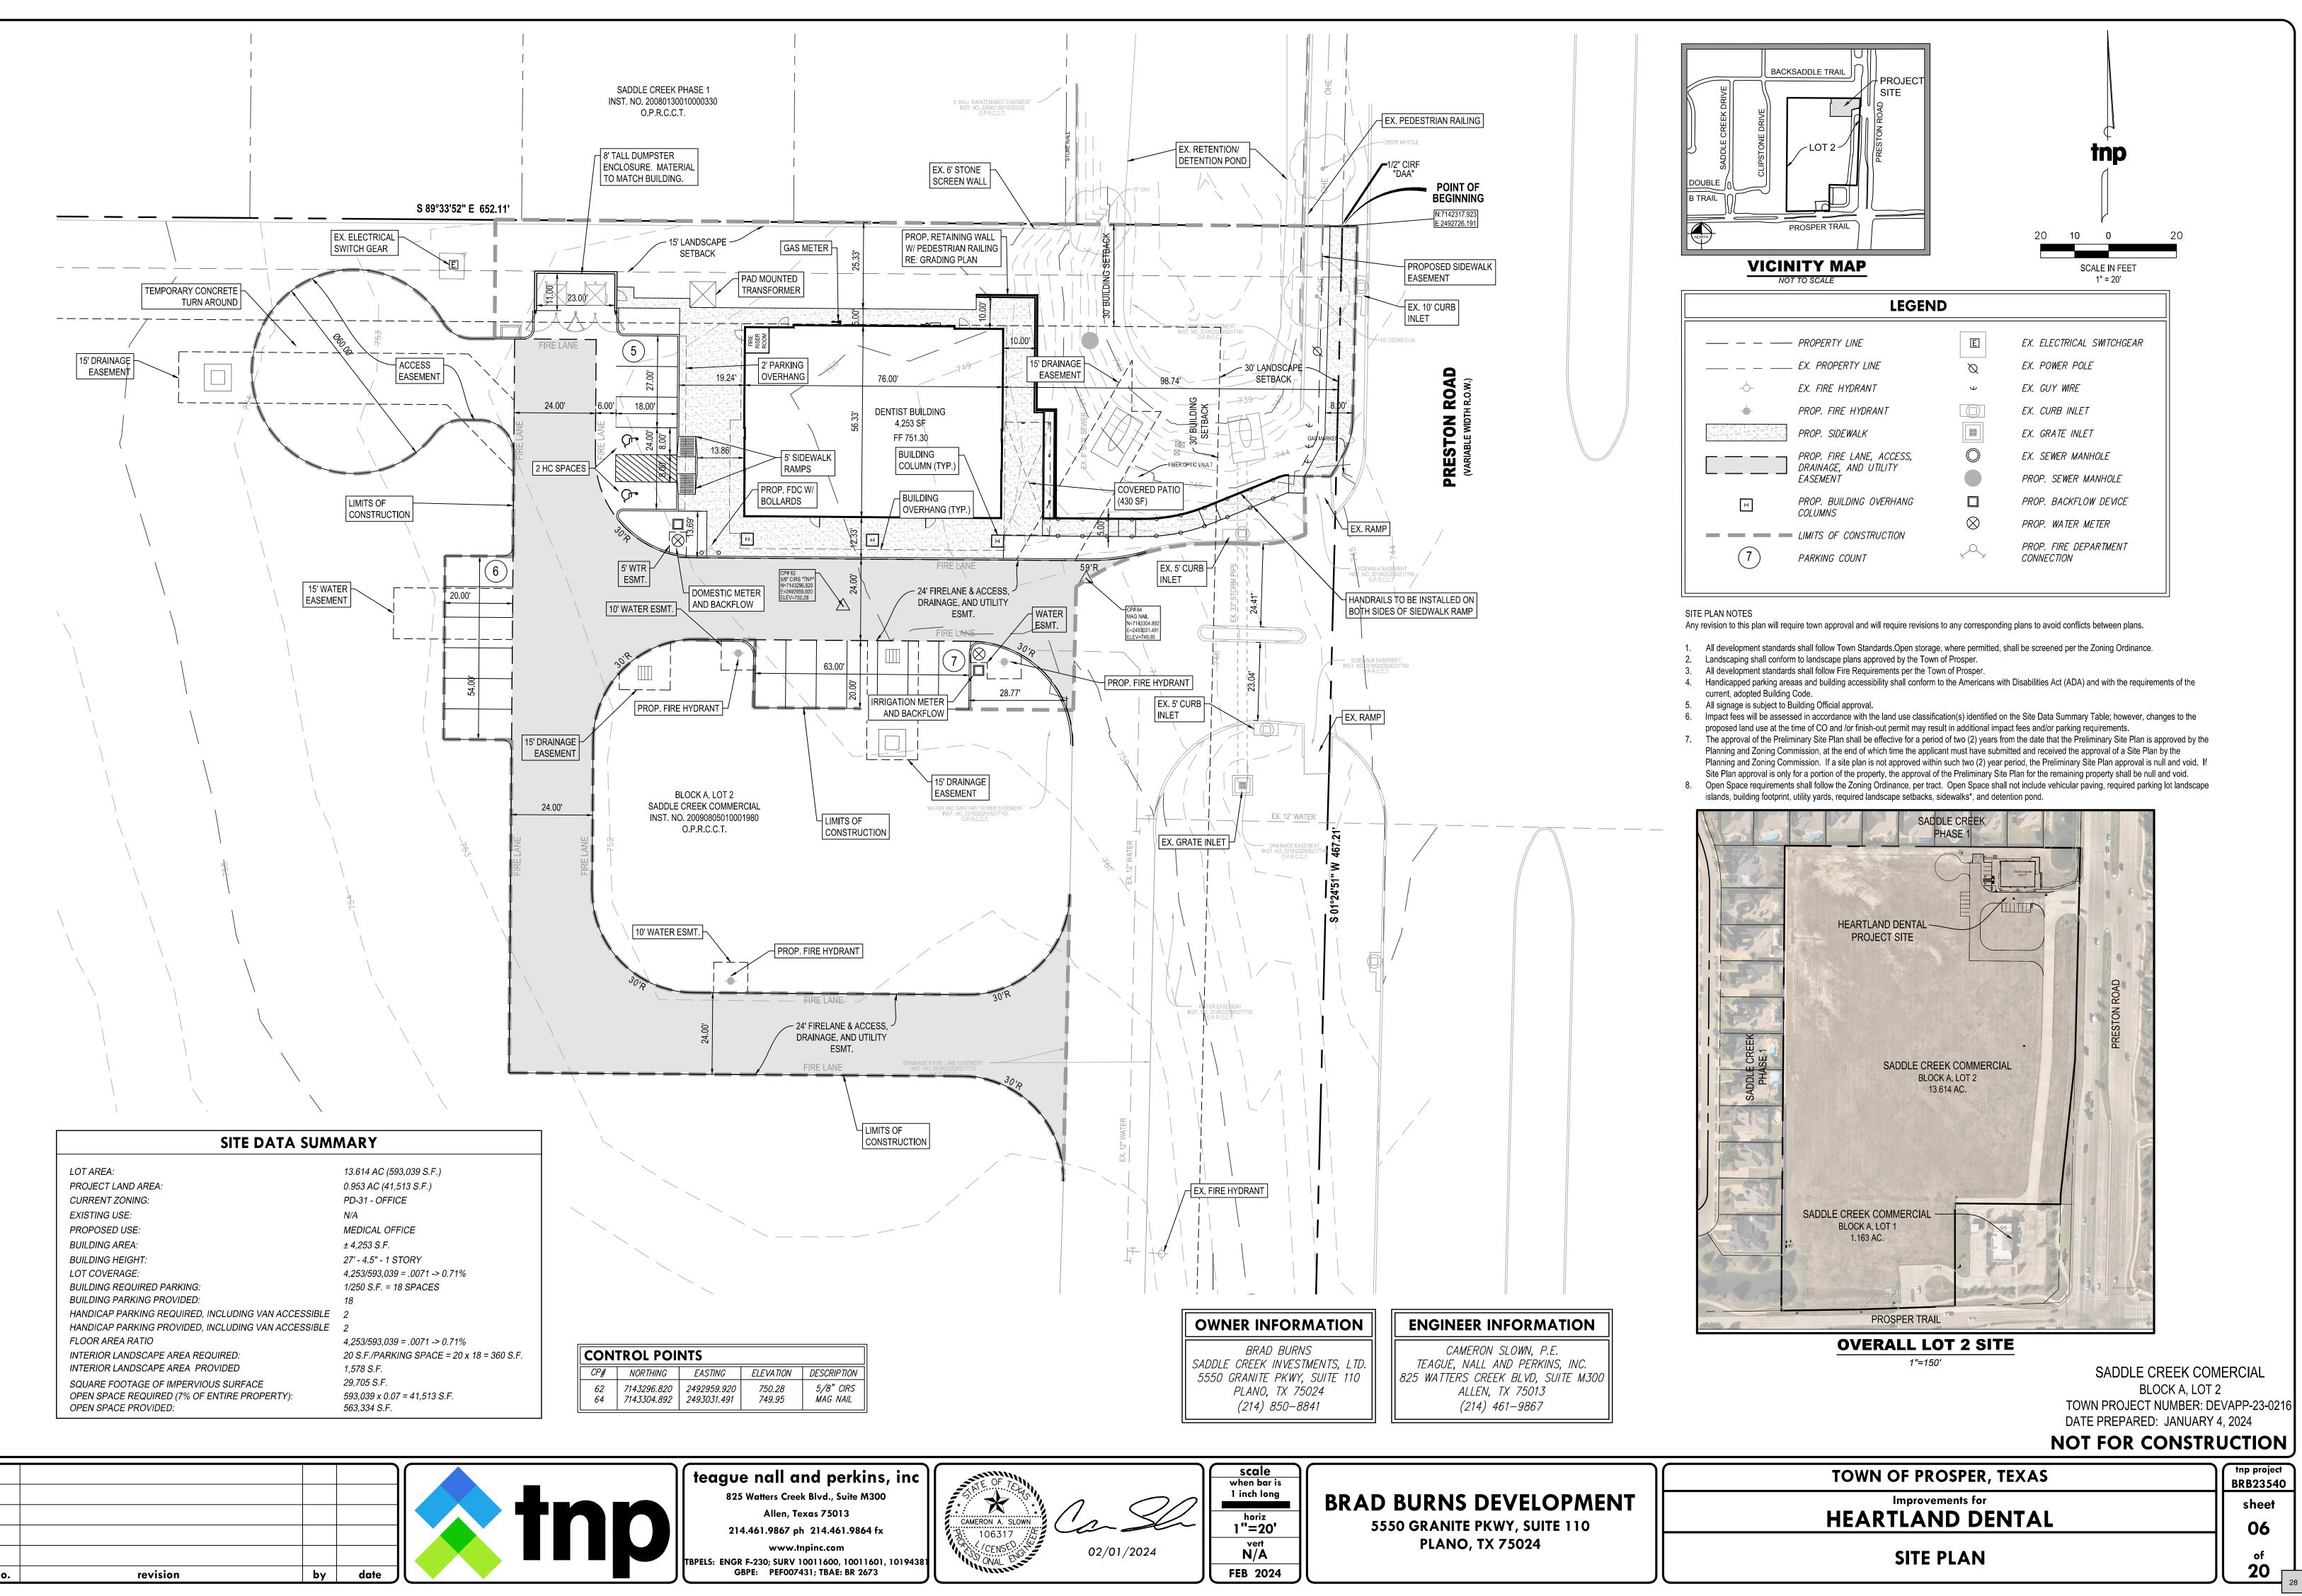

Development-120 (PD-120) MQ Prosper North and Single Family-15 (SF-15). (DEVAPP-23-0107)

- <u>3c.</u> Consider and act upon a request for a Revised Conveyance Plat for Westside Addition, Block A, Lots 6 and 7, on 3.3± acres, located on the northeast corner of US 380 (University Drive) and FM 1385. The property is zoned Planned Development-94 (PD-94) Westside. (DEVAPP-23-0196)
- 3d. Consider and act upon a request for a Preliminary Site Plan for Westside Addition, Block A, Lots 6 and 7, on 3.3± acres, located on the northeast corner of US 380 (University Drive) and FM 1385. The property is zoned Planned Development-94 (PD-94) Westside. (DEVAPP-23-0197)
- <u>3e.</u> Consider and act upon a request for a Site Plan for Saddle Creek Commercial, Block A, Lot 2, on 13.6± acres, located north of East Prosper Trail and west of North Preston Road. The property is zoned Planned Development-31 (PD-31) Saddle Creek. (DEVAPP-23-0216)
- <u>3f.</u> Consider and act upon a request for a Final Plat for Saddle Creek Commercial, Block A, Lot 2, on 13.6± acres, located north of East Prosper Trail and west of North Preston Road. The property is zoned Planned Development-31 (PD-31) Saddle Creek. (DEVAPP-23-0216)