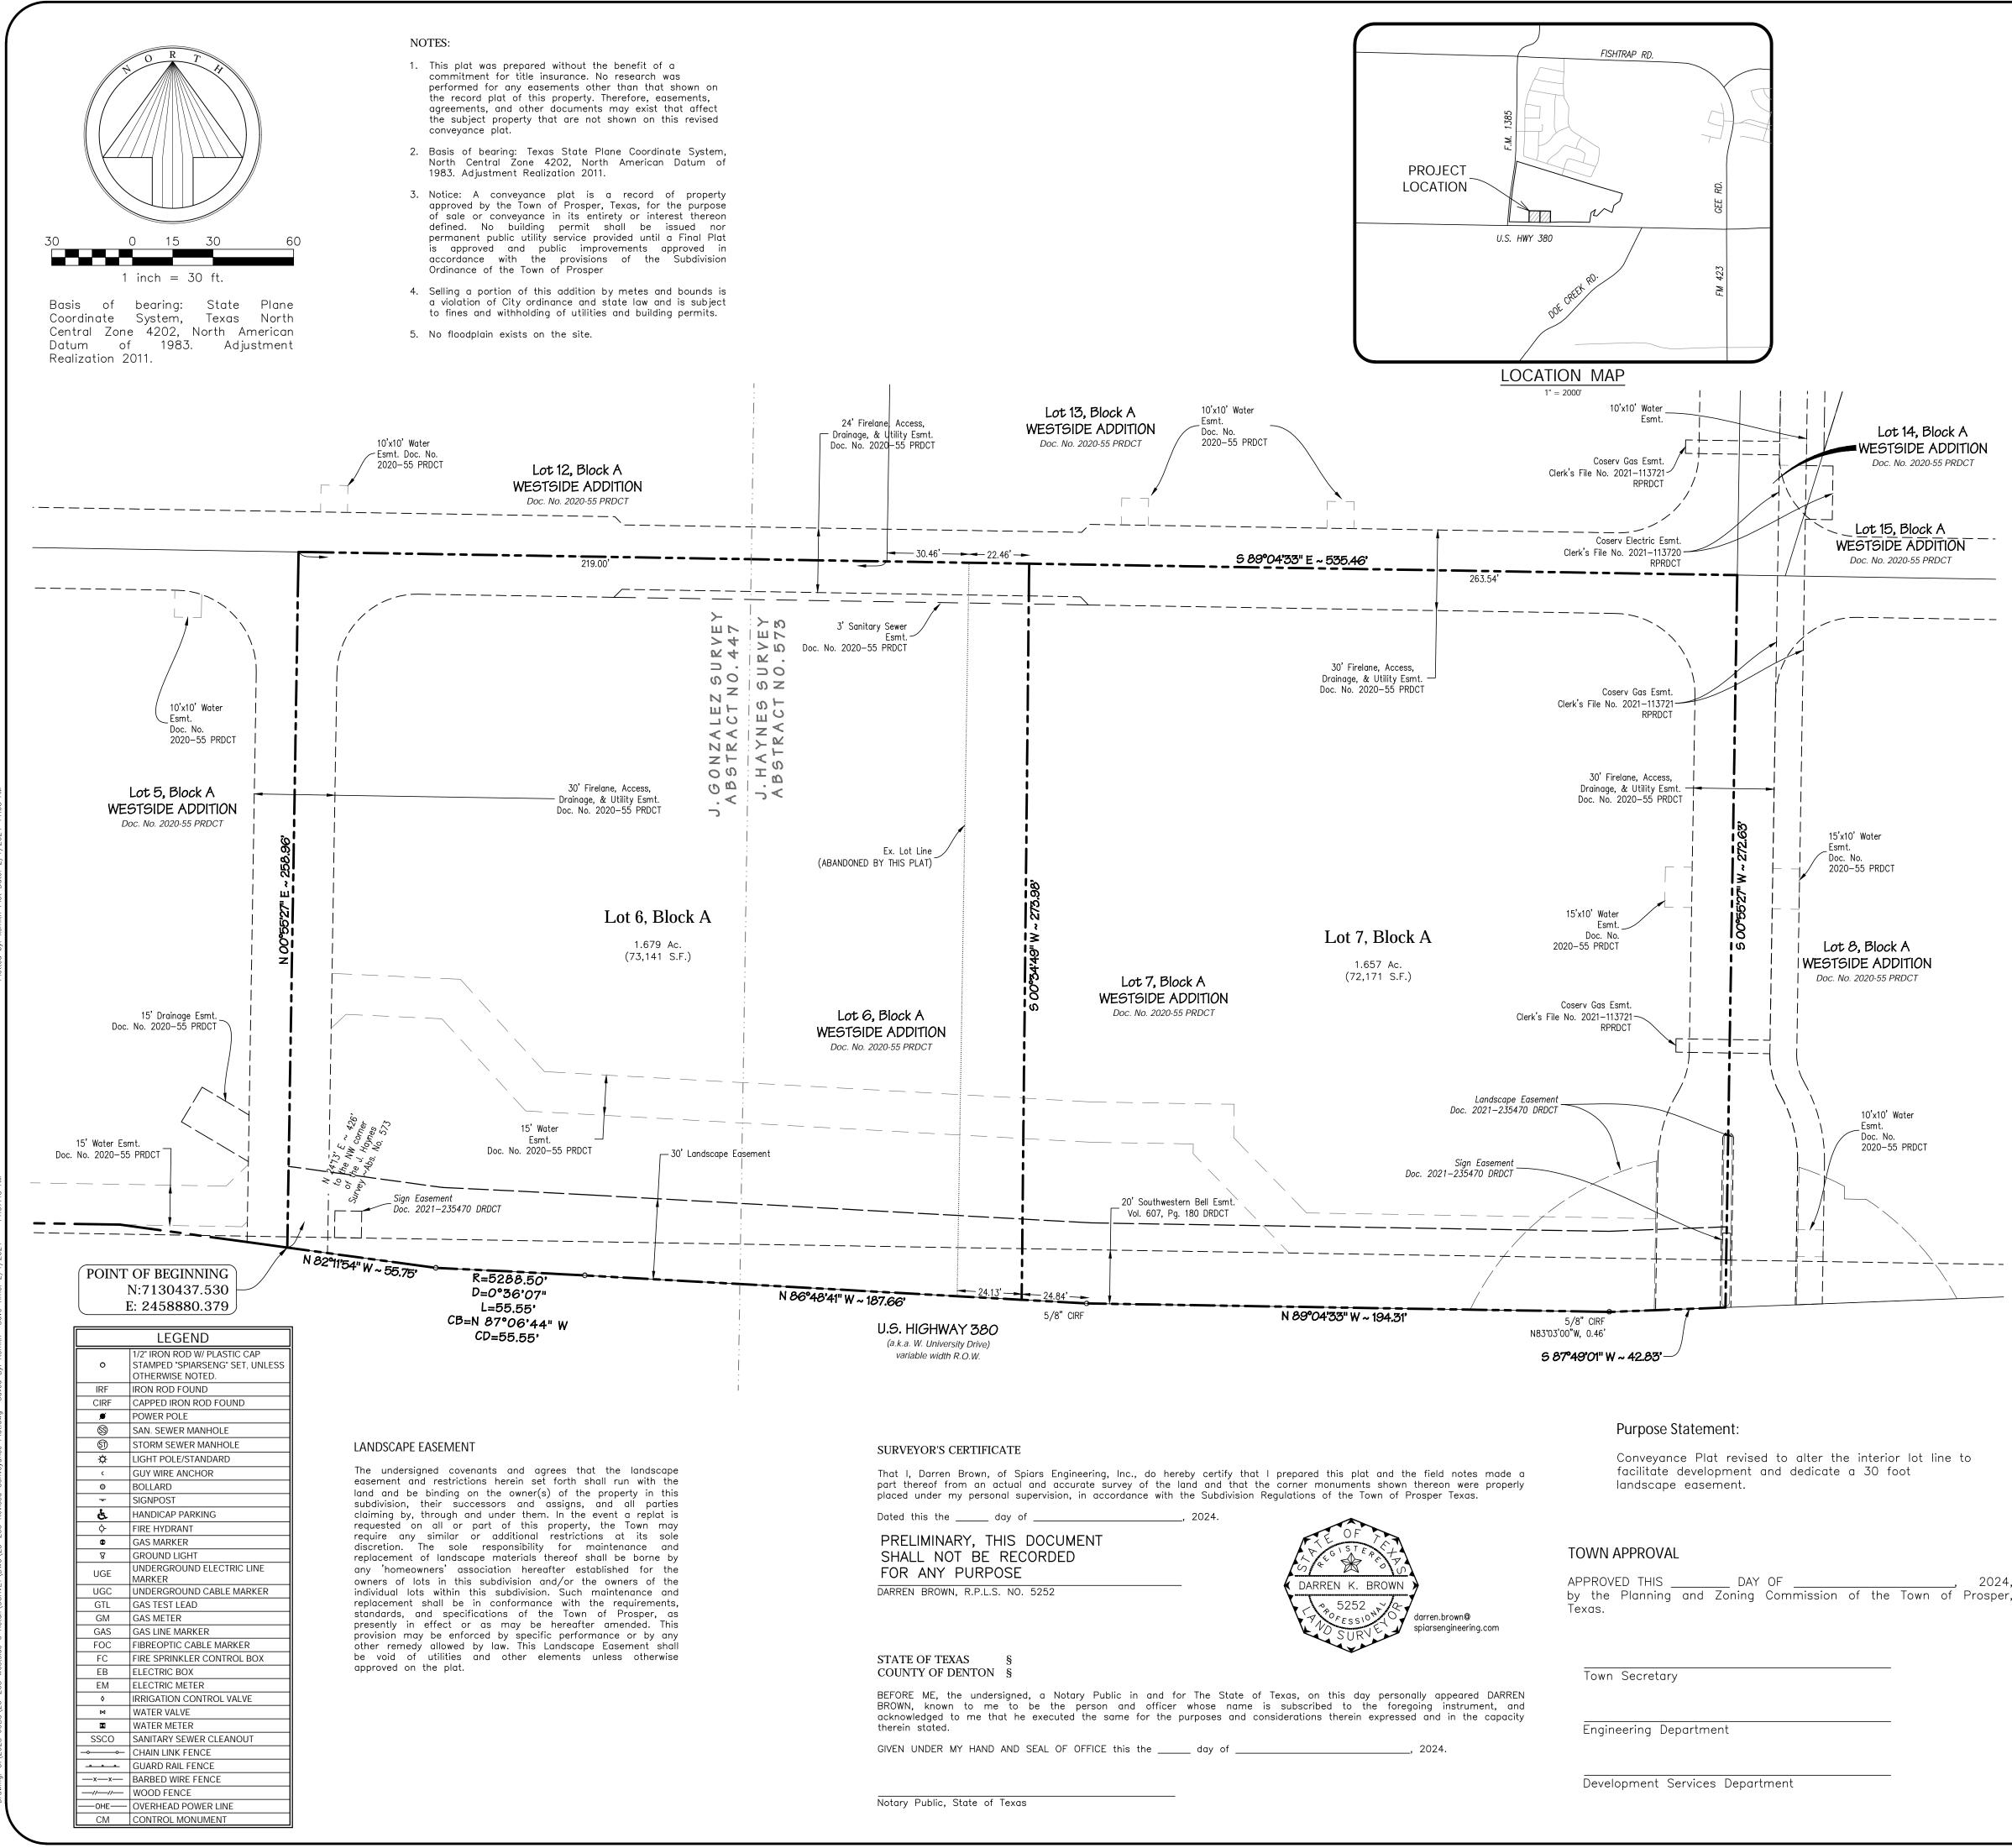

## Agenda Item:

Consider and act upon a request for a Revised Conveyance Plat for Westside Addition, Block A, Lots 6 and 7, on 3.3± acres, located on the northeast corner of US 380 (University Drive) and FM 1385. The property is zoned Planned Development-94 (PD-94) Westside. (DEVAPP-23-0196)

### **Description of Agenda Item:**

The purpose of the Revised Conveyance Plat is to shift the lot line between Lots 6 and 7 approximately 24 feet to the east so that it conforms with the proposed Preliminary Site Plan (DEVAPP-23-0197) and dedicate a 30-foot landscape easement along US 380 (University Drive).

On April 16, 2019, the Planning & Zoning Commission approved a preliminary site plan (D19-0014) and a conveyance plat (D19-0015) for this property (see attachments). The conveyance plat was recorded, which created Lots 6 and 7 with lot lines that conformed with the preliminary site plan. In 2022, the Planned Development was updated, and the accompanying zoning exhibit modified the development plan and lot configuration of Lots 6 and 7. The proposed Revised Conveyance Plat conforms to the zoning exhibit and the applicant's proposed Preliminary Site Plan (DEVAPP-23-0197) for these two lots. The Preliminary Site Plan is a companion item on the Planning & Zoning Commission agenda.