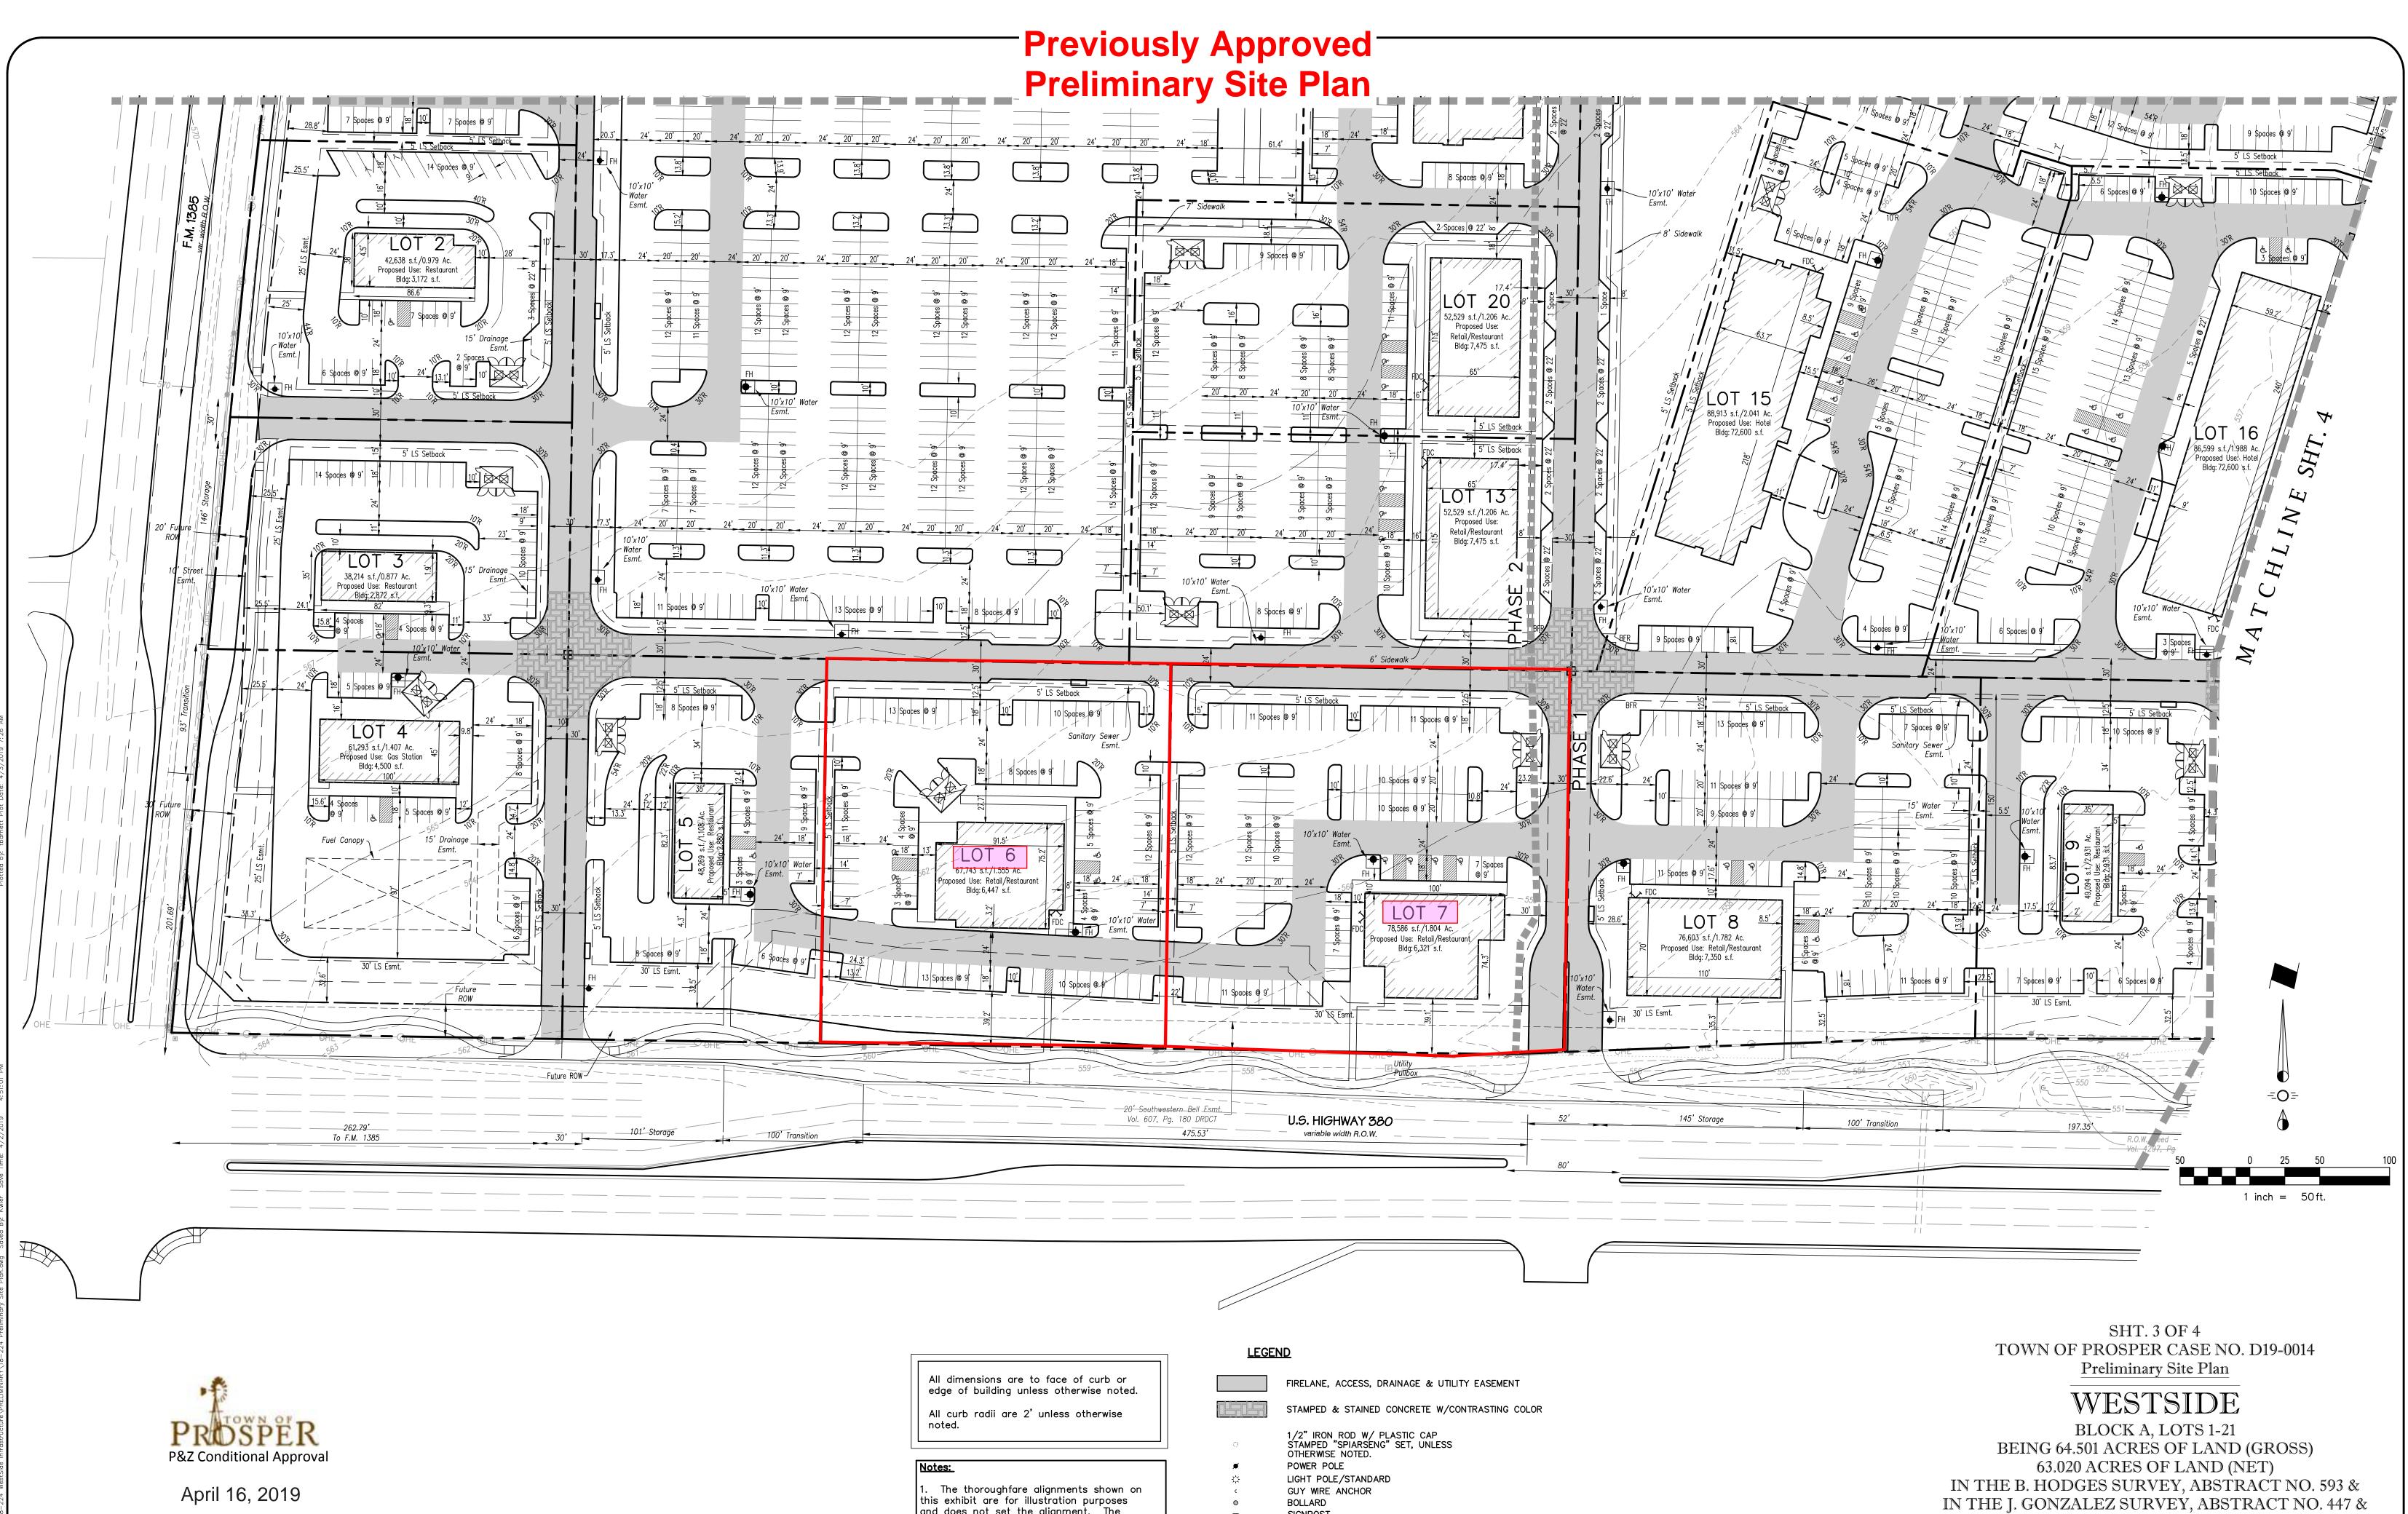

### **Description of Agenda Item:**

The purpose of the Revised Conveyance Plat is to shift the lot line between Lots 6 and 7 approximately 24 feet to the east so that it conforms with the proposed Preliminary Site Plan (DEVAPP-23-0197) and dedicate a 30-foot landscape easement along US 380 (University Drive).

On April 16, 2019, the Planning & Zoning Commission approved a preliminary site plan (D19-0014) and a conveyance plat (D19-0015) for this property (see attachments). The conveyance plat was recorded, which created Lots 6 and 7 with lot lines that conformed with the preliminary site plan. In 2022, the Planned Development was updated, and the accompanying zoning exhibit modified the development plan and lot configuration of Lots 6 and 7. The proposed Revised Conveyance Plat conforms to the zoning exhibit and the applicant's proposed Preliminary Site Plan (DEVAPP-23-0197) for these two lots. The Preliminary Site Plan is a companion item on the Planning & Zoning Commission agenda.

### **Attached Documents:**

- 1. Location Map
- 2. Previously Approved Preliminary Site Plan
- 3. Previously Approved Conveyance Plat
- 4. Planned Development-94 Zoning Exhibit
- 5. Revised Conveyance Plat

SHT. 1 OF 4 TOWN OF PROSPER CASE NO. D19-0014 Preliminary Site Plan

WESTSIDE BLOCK A, LOTS 1-21 BEING 64.501 ACRES OF LAND (GROSS) 63.020 ACRES OF LAND (NET) IN THE B. HODGES SURVEY, ABSTRACT NO. 593 & IN THE J. GONZALEZ SURVEY, ABSTRACT NO. 447 & IN THE P. BARNES SURVEY, ABSTRACT NO. 79 & IN THE R. TAYLOR SURVEY, ABSTRACT NO. 1671 & IN THE J. HAYNES SURVEY, ABSTRACT NO. 573 & IN THE ANGUS JAMISON SURVEY TOWN OF PROSPER, DENTON COUNTY, TEXAS OWNER / APPLICANT **ENGINEER / SURVEYOR** Spiars Engineering, Inc. WestSide RE Investors LP 765 Custer Road, Suite 100 15700 S.H. 121 Plano, TX 75075 Frisco, Texas 75035 Telephone (214) 619-4930 Telephone: (972) 422-0077