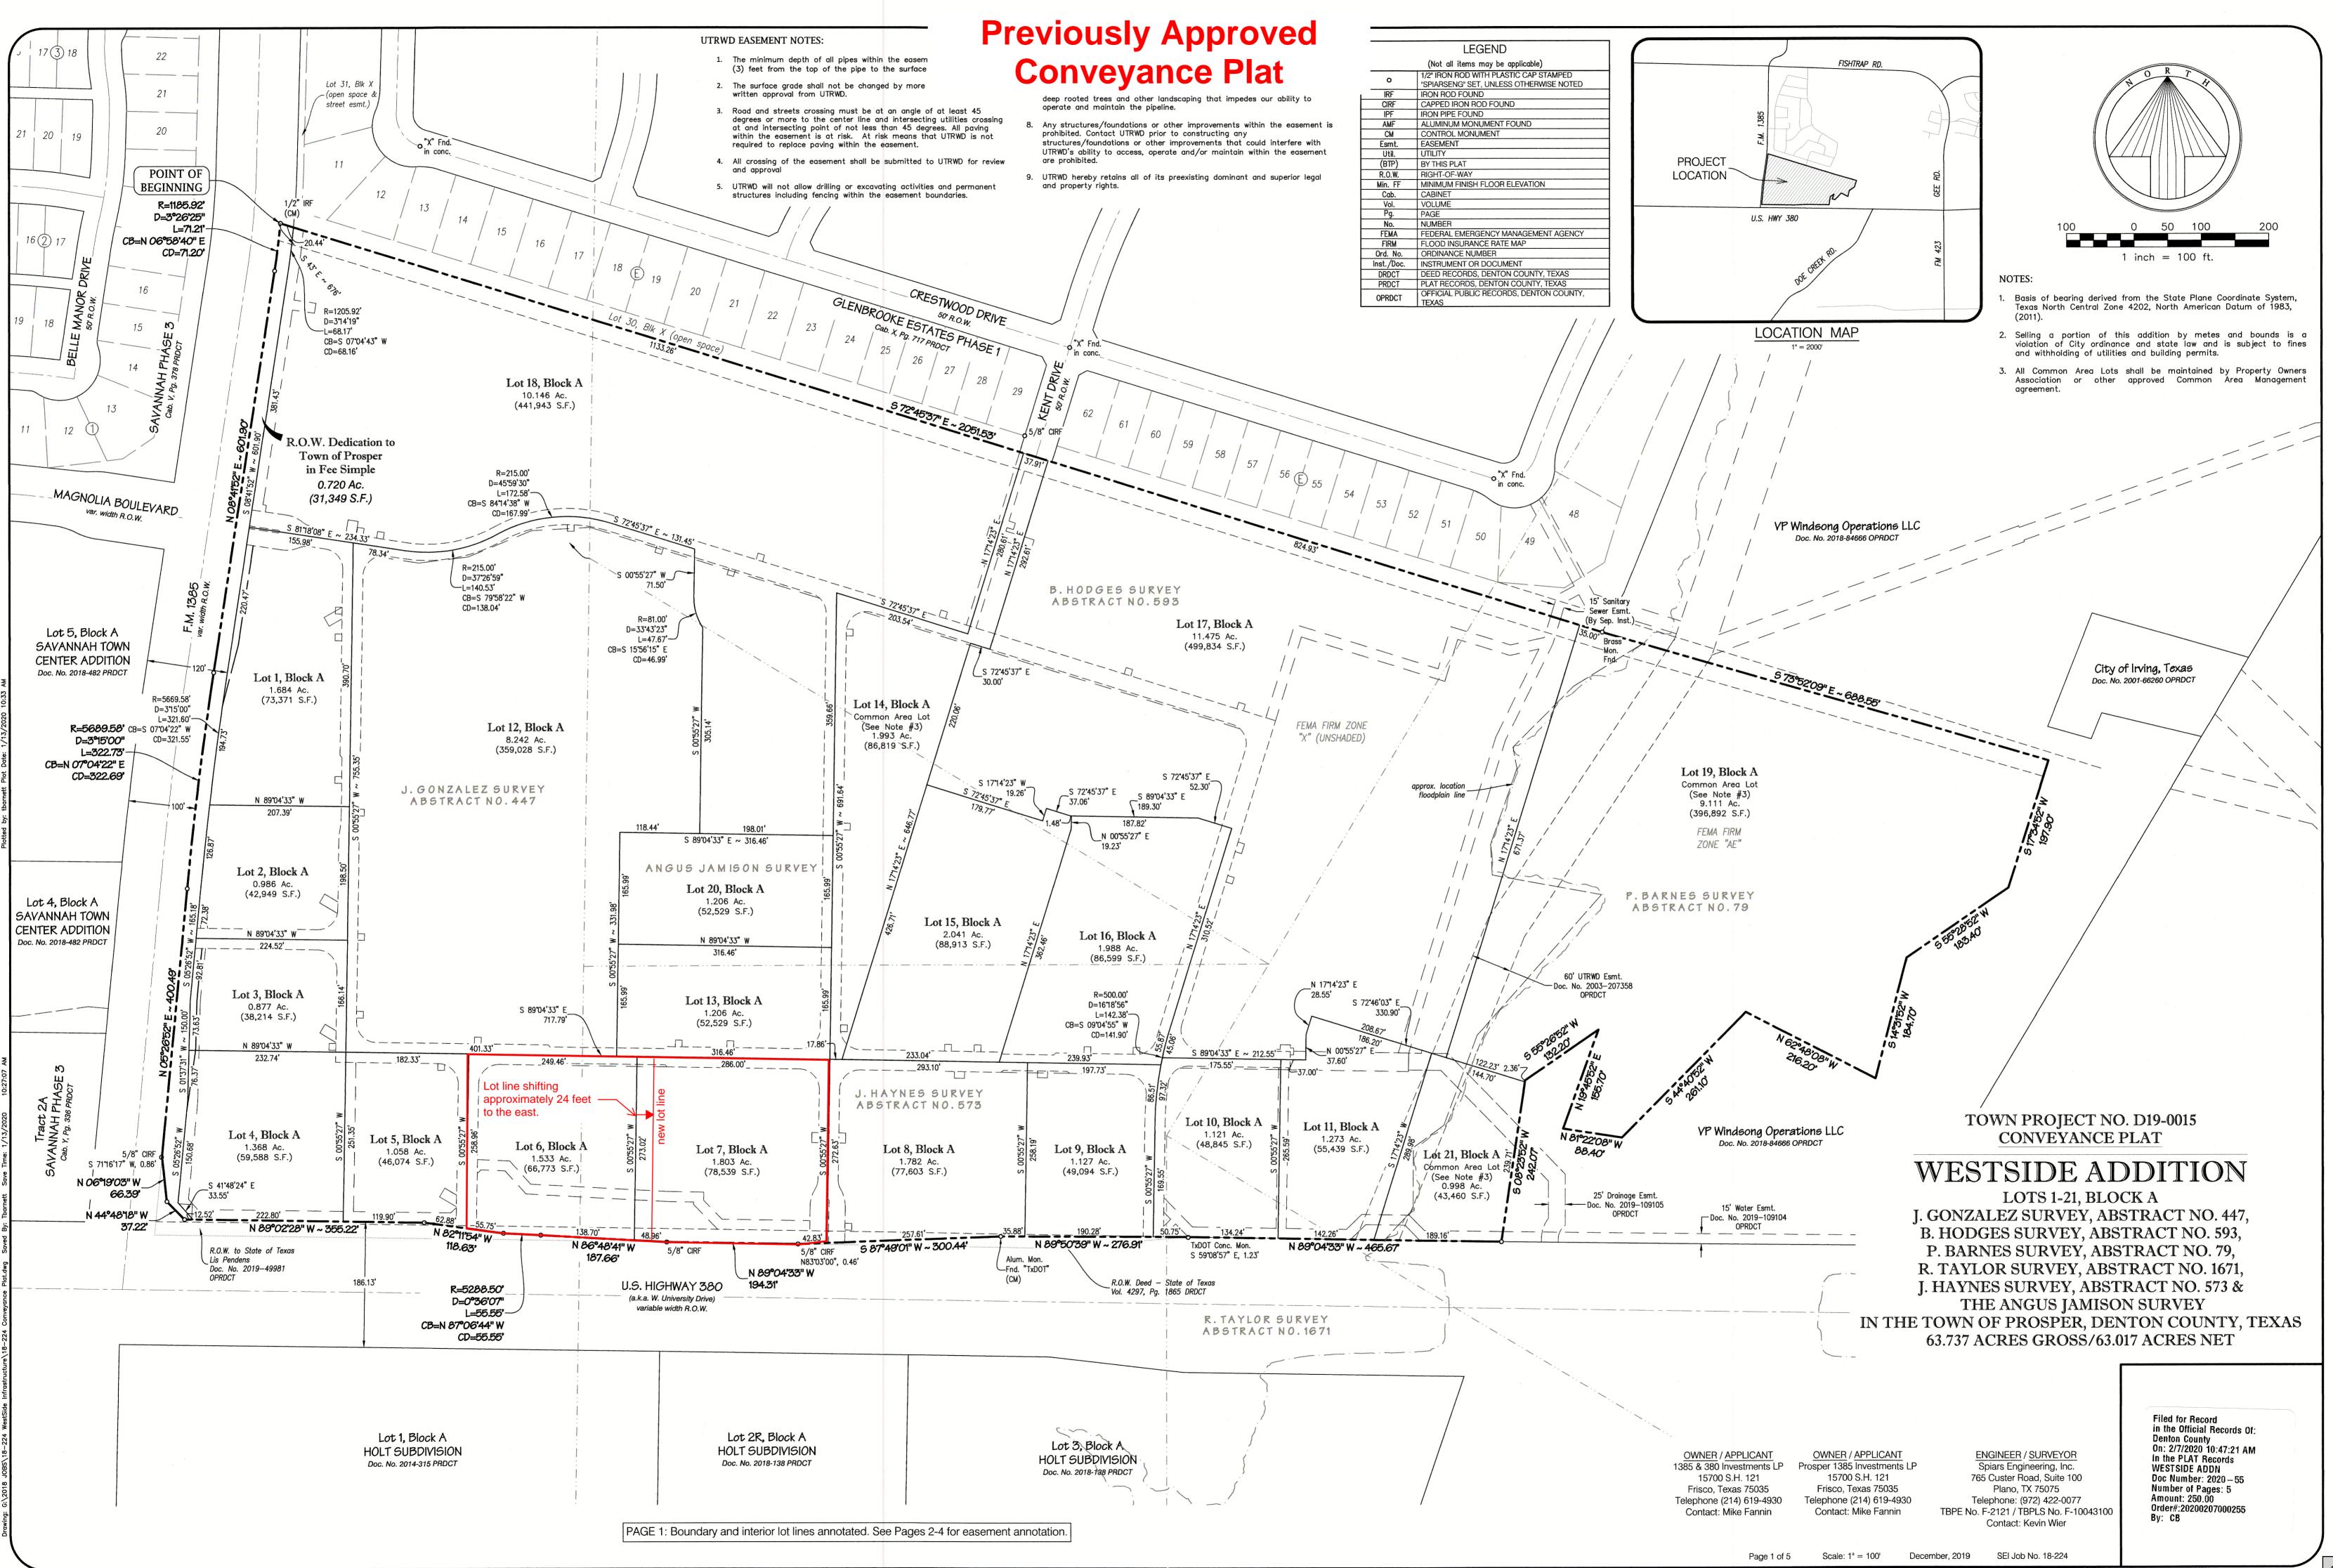

### **Description of Agenda Item:**

The purpose of the Revised Conveyance Plat is to shift the lot line between Lots 6 and 7 approximately 24 feet to the east so that it conforms with the proposed Preliminary Site Plan (DEVAPP-23-0197) and dedicate a 30-foot landscape easement along US 380 (University Drive).

On April 16, 2019, the Planning & Zoning Commission approved a preliminary site plan (D19-0014) and a conveyance plat (D19-0015) for this property (see attachments). The conveyance plat was recorded, which created Lots 6 and 7 with lot lines that conformed with the preliminary site plan. In 2022, the Planned Development was updated, and the accompanying zoning exhibit modified the development plan and lot configuration of Lots 6 and 7. The proposed Revised Conveyance Plat conforms to the zoning exhibit and the applicant's proposed Preliminary Site Plan (DEVAPP-23-0197) for these two lots. The Preliminary Site Plan is a companion item on the Planning & Zoning Commission agenda.

### **Attached Documents:**

- 1. Location Map
- 2. Previously Approved Preliminary Site Plan
- 3. Previously Approved Conveyance Plat
- 4. Planned Development-94 Zoning Exhibit
- 5. Revised Conveyance Plat

# WestSide

BEING 63.737 ACRES OF LAND (GROSS) 63.017 ACRES (NET)

IN THE B. HODGES SURVEY, ABSTRACT NO. 593 & IN THE J. GONZALEZ SURVEY, ABSTRACT NO. 447 & IN THE P. BARNES SURVEY, ABSTRACT NO. 79 & IN THE R. TAYLOR SURVEY, ABSTRACT NO. 1671 & IN THE J. HAYNES SURVEY, ABSTRACT NO. 573 & IN THE ANGUS JAMISON SURVEY TOWN OF PROSPER, DENTON COUNTY, TEXAS