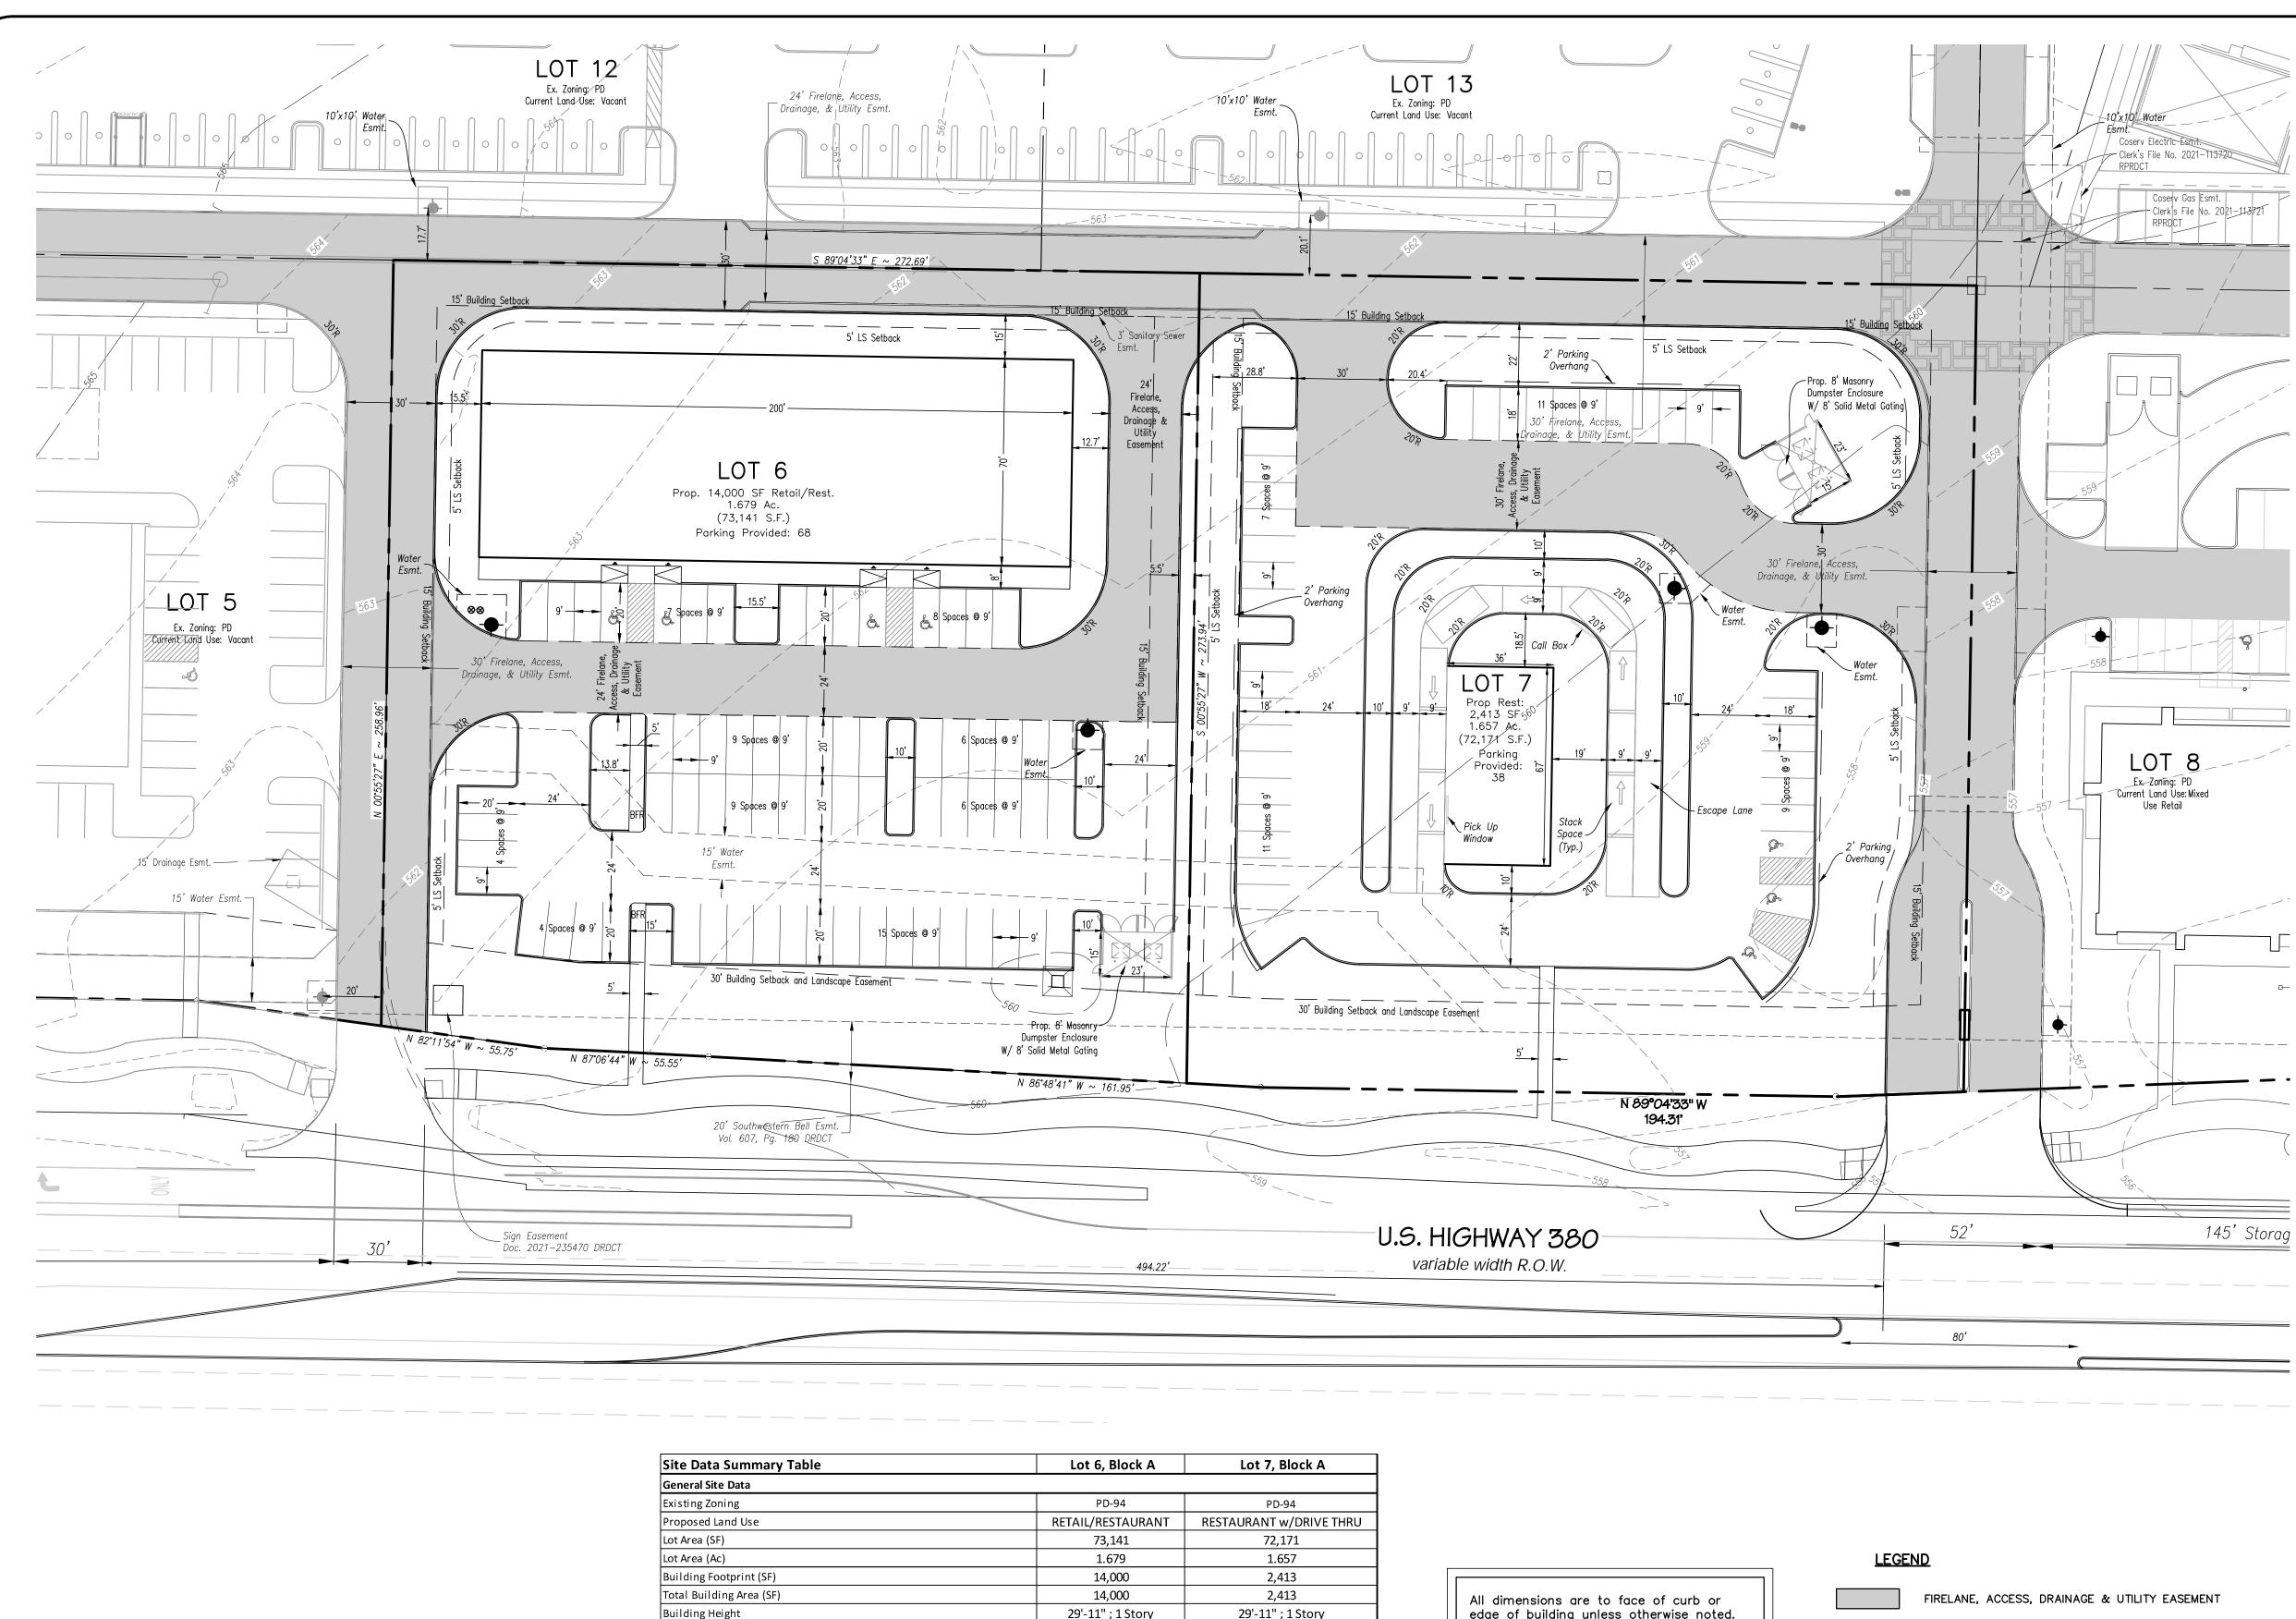

### **Description of Agenda Item:**

The purpose of the Revised Conveyance Plat is to shift the lot line between Lots 6 and 7 approximately 24 feet to the east so that it conforms with the proposed Preliminary Site Plan (DEVAPP-23-0197) and dedicate a 30-foot landscape easement along US 380 (University Drive).

On April 16, 2019, the Planning & Zoning Commission approved a preliminary site plan (D19-0014) and a conveyance plat (D19-0015) for this property (see attachments). The conveyance plat was recorded, which created Lots 6 and 7 with lot lines that conformed with the preliminary site plan. In 2022, the Planned Development was updated, and the accompanying zoning exhibit modified the development plan and lot configuration of Lots 6 and 7. The proposed Revised Conveyance Plat conforms to the zoning exhibit and the applicant's proposed Preliminary Site Plan (DEVAPP-23-0197) for these two lots. The Preliminary Site Plan is a companion item on the Planning & Zoning Commission agenda.

Revised Conveyance Plat

12

This map for illustration purposes only

|       | SITE DATA SUMMARY TABLE |                        |                    |          |                   |                   |                    |                    |            |               |                          |
|-------|-------------------------|------------------------|--------------------|----------|-------------------|-------------------|--------------------|--------------------|------------|---------------|--------------------------|
| ERAGE | FLOOR AREA              |                        |                    | PARKING  | REQUIRED HANDICAP | PROVIDED HANDICAP | INTERIOR LANDSCAPE | INTERIOR LANDSCAPE | IMPERVIOUS | OPEN SPACE    |                          |
| %)    | RATIO                   | REQ. PARKING RATIO     | PARKING REQUIRED   | PROVIDED | PARKING           | PARKING           | REQUIRED (SF)      | PROVIDED (SF)      | AREA (SF)  | REQUIRED (SF) | OPEN SPACE PROVIDED (SF) |
| .4%   | 0.134:1                 | 1:250                  | 44                 | 62       | 2                 | 2                 | 930                | 2,106              | 32,956     | 5,719         | Provided in Lots 14/19   |
| 8%    | 0.0676:1                | 1:100                  | 32                 | 32       | 1                 | 1                 | 480                | 810                | 27,702     | 3,285         | Provided in Lots 14/19   |
| 9%    | 0.0688:1                | 1:100                  | 29                 | 32       | 1                 | 1                 | 480                | 972                | 24,769     | 2,921         | Provided in Lots 14/19   |
| 1%    | 0.0609:1                | 1:250                  | 18                 | 28       | 1                 | 1                 | 420                | 1,296              | 53,972     | 5,170         | Provided in Lots 14/19   |
| 7%    | 0.0565:1                | 1:100                  | 29                 | 38       | 1                 | 1                 | 570                | 1,296              | 31,555     | 3,567         | Provided in Lots 14/19   |
| 5%    | 0.0951:1                | 1:75                   | 86                 | 93       | 4                 | 4                 | 1,395              | 2,106              | 48,228     | 4,743         | Provided in Lots 14/19   |
| 0%    | 0.0804:1                | 1:75                   | 85                 | 101      | 4                 | 4                 | 1,515              | 1,944              | 45,213     | 5,501         | Provided in Lots 14/19   |
| 5%    | 0.0947:1                | 1:75                   | 98                 | 98       | 4                 | 4                 | 1,470              | 2,916              | 47,054     | 5,432         | Provided in Lots 14/19   |
| 0%    | 0.0597:1                | 1:100                  | 30                 | 38       | 2                 | 2                 | 570                | 1,620              | 30,091     | 3,437         | Provided in Lots 14/19   |
| 7%    | 0.0769:1                | 1:75                   | 51                 | 57       | 3                 | 3                 | 855                | 1,944              | 16,285     | 3,419         | Provided in Lots 14/19   |
| 7%    | 0.0771:1                | 1:75                   | 57                 | 62       | 3                 | 3                 | 930                | 1,944              | 26,002     | 3,881         | Provided in Lots 14/19   |
| .6%   | 0.156:1                 | 1:150                  | 374                | 494      | 12                | 12                | 7,410              | 10,692             | 229,398    | 25,132        | Provided in Lots 14/19   |
| .2%   | 0.1423:1                | 1:250                  | 30                 | 70       | 6                 | 6                 | 1,050              | 3,402              | 63,985     | 3,677         | Provided in Lots 14/19   |
| /A    | N/A                     | N/A                    | N/A                | 19       | N/A               | N/A               | N/A                | N/A                | 18,201     | N/A           | 86,819                   |
|       |                         | 1 per room + 1/200     | 117 rooms + 0 SF = |          |                   |                   |                    |                    |            |               |                          |
| .0%   | 0.8165:1                | commercial floor area  | 117 TOTAL          | 117      | 5                 | 5                 | 1,755              | 1,782              | 40,988     | 6,224         | Provided in Lots 14/19   |
|       |                         | 1 per room + 1/200     | 113 rooms + 0 SF = |          |                   |                   |                    |                    |            |               |                          |
| .8%   | 0.8383:1                | commercial floor area  | 113 TOTAL          | 113      | 5                 | 5                 | 1,695              | 2,430              | 53,592     | 6,062         | Provided in Lots 14/19   |
|       |                         | 1.8 per unit & 2.0 per |                    |          |                   |                   |                    |                    |            |               |                          |
| .3%   | 0.6386:1                | unit                   | 443                | 561      | 10                | 10                | 8,415              | 10,368             | 247,040    | 34,988        | Provided in Lots 14/19   |
|       |                         | 1.8 per unit & 2.0 per |                    |          |                   |                   |                    |                    |            |               |                          |
| .1%   | 0.6271:1                | unit                   | 432                | 463      | 10                | 10                | 6,945              | 11,826             | 189,613    | 31,568        | Provided in Lots 14/19   |
| /A    | N/A                     | N/A                    | N/A                | N/A      | N/A               | N/A               | N/A                | N/A                | 20,670     | N/A           | 396,892                  |
| .2%   | 0.1423:1                | 1:250                  | 30                 | 69       | 6                 | 6                 | 1,035              | 3,402              | 63,985     | 3,677         | Provided in Lots 14/19   |
| /A    | N/A                     | N/A                    | N/A                | N/A      | N/A               | N/A               | N/A                | N/A                | 20,670     | N/A           | 43,460                   |
|       |                         |                        | 1,868              | 2,547    | 80                | 80                | 37,920             | 62,856             | 1,331,969  | 158,403       | 527,171                  |