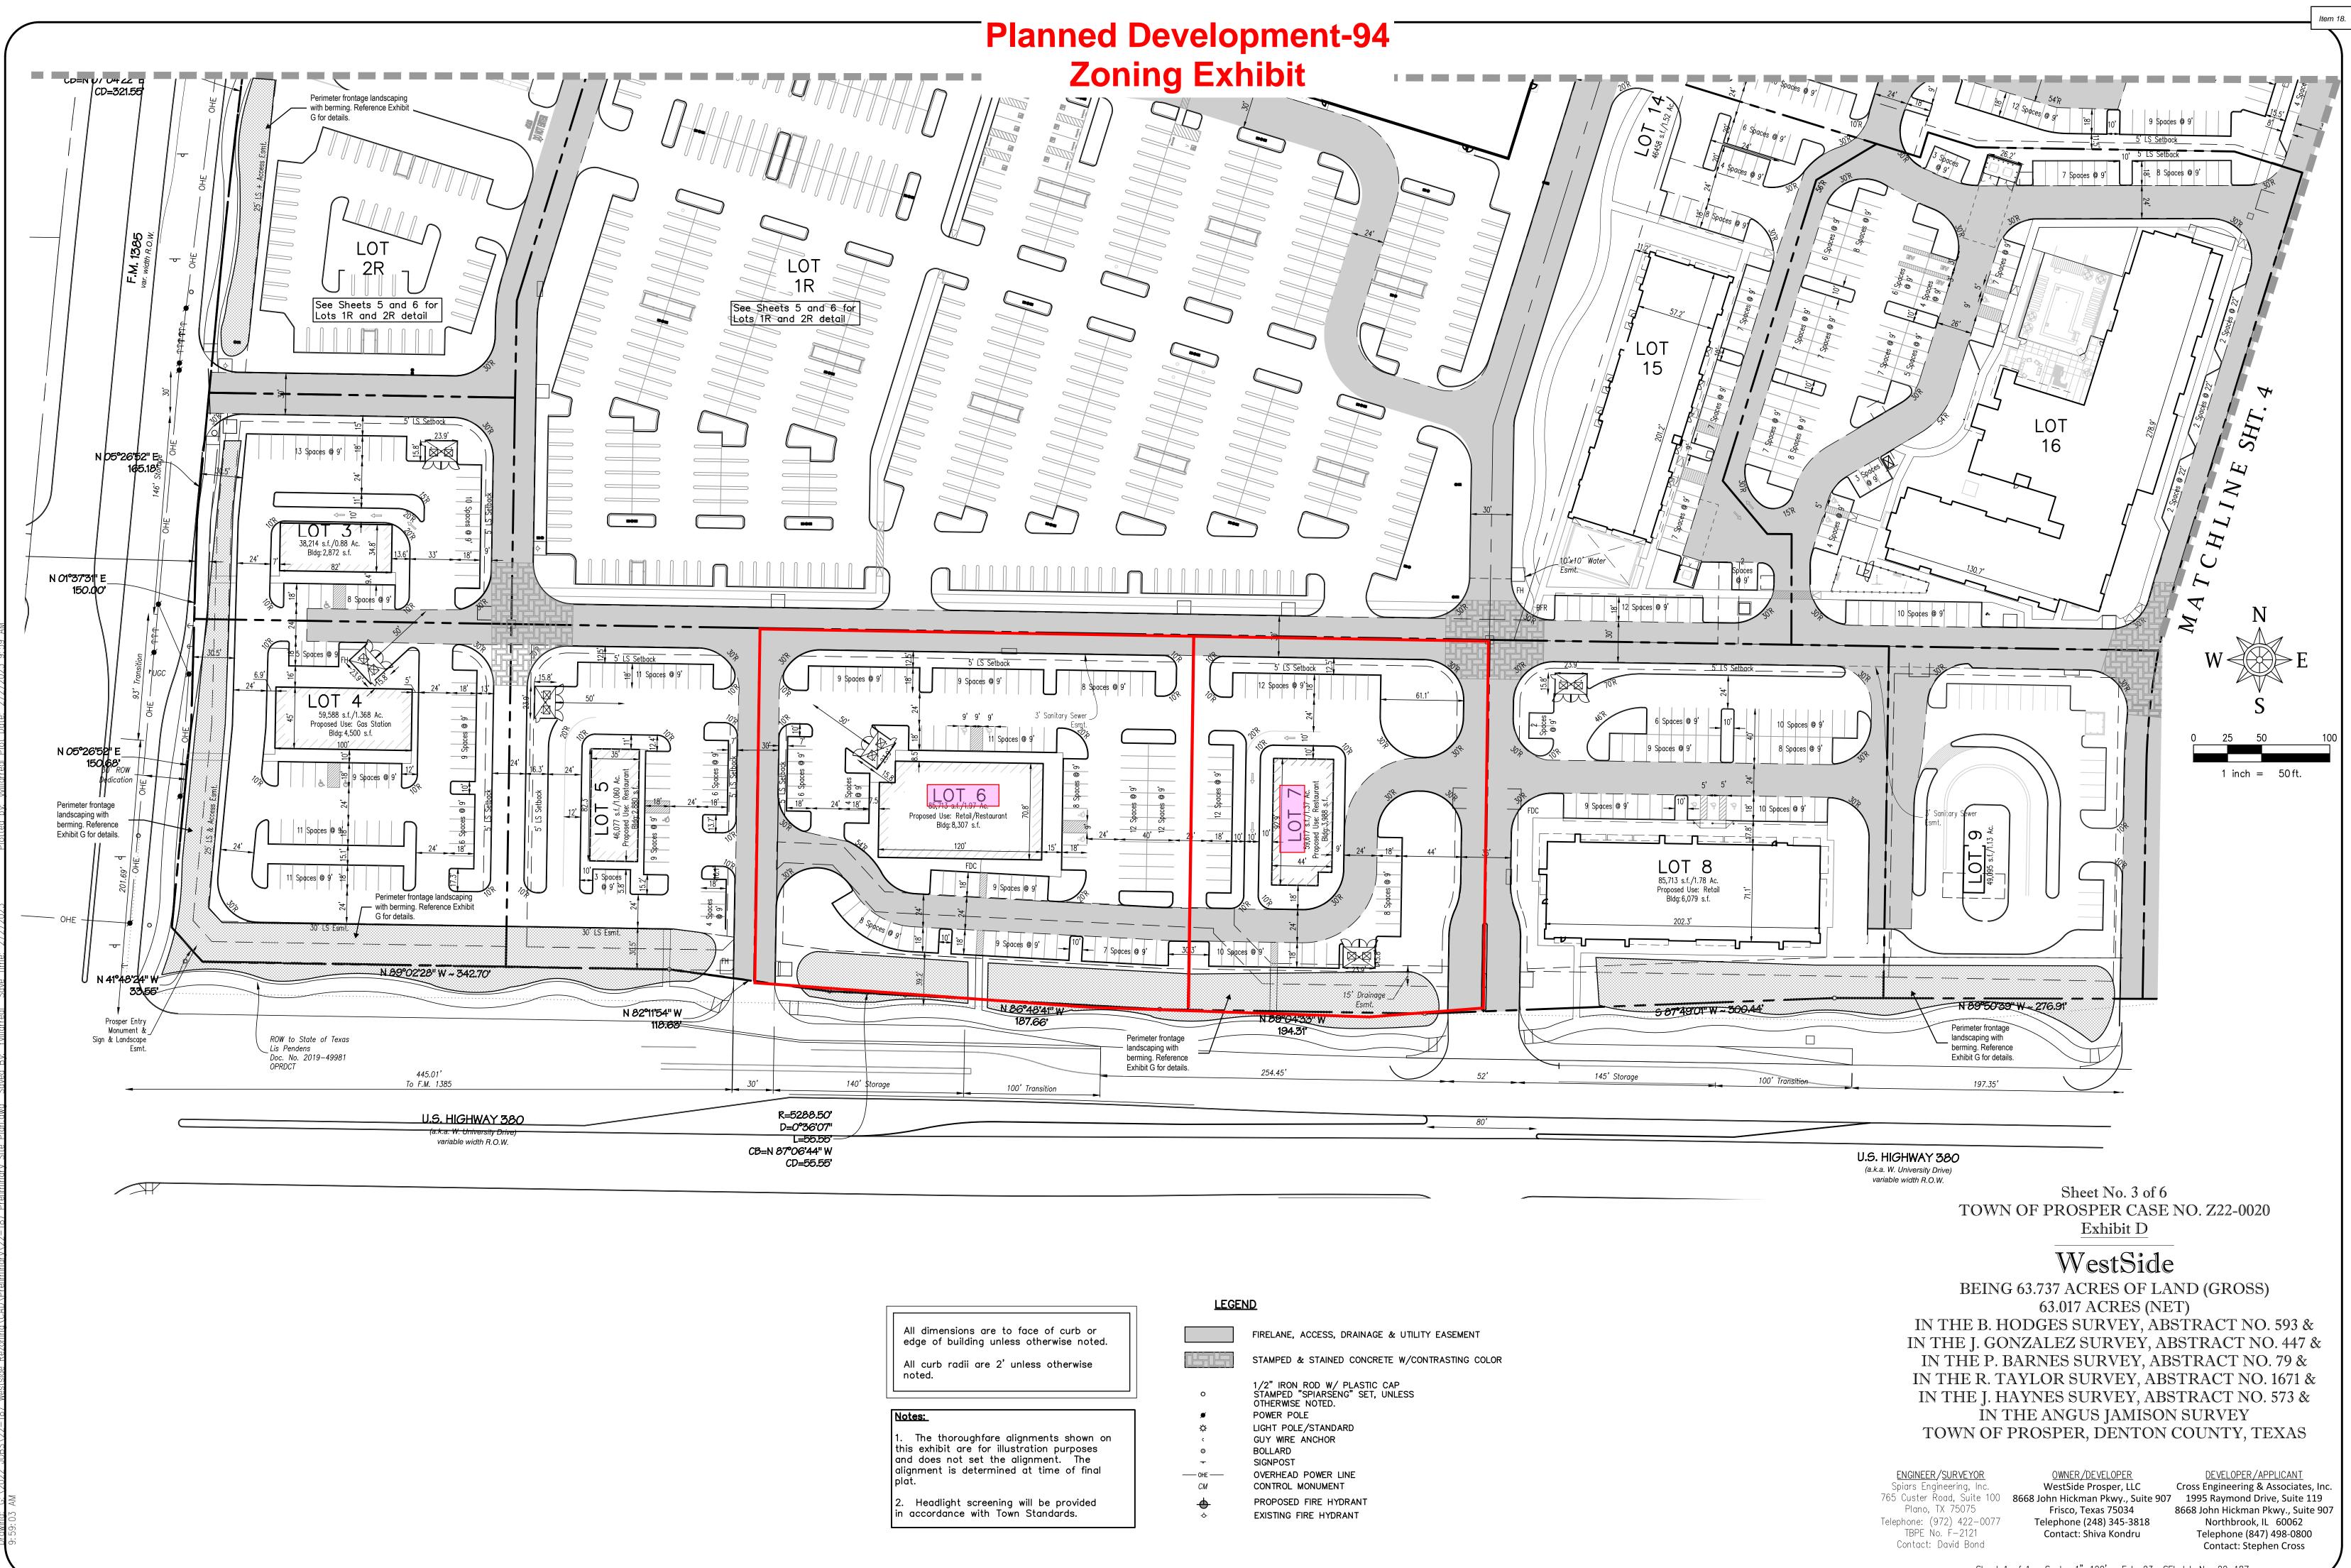

## Agenda Item:

Consider and act upon a request for a Revised Conveyance Plat for Westside Addition, Block A, Lots 6 and 7, on 3.3± acres, located on the northeast corner of US 380 (University Drive) and FM 1385. The property is zoned Planned Development-94 (PD-94) Westside. (DEVAPP-23-0196)

### **Description of Agenda Item:**

The purpose of the Revised Conveyance Plat is to shift the lot line between Lots 6 and 7 approximately 24 feet to the east so that it conforms with the proposed Preliminary Site Plan (DEVAPP-23-0197) and dedicate a 30-foot landscape easement along US 380 (University Drive).

On April 16, 2019, the Planning & Zoning Commission approved a preliminary site plan (D19-0014) and a conveyance plat (D19-0015) for this property (see attachments). The conveyance plat was recorded, which created Lots 6 and 7 with lot lines that conformed with the preliminary site plan. In 2022, the Planned Development was updated, and the accompanying zoning exhibit modified the development plan and lot configuration of Lots 6 and 7. The proposed Revised Conveyance Plat conforms to the zoning exhibit and the applicant's proposed Preliminary Site Plan (DEVAPP-23-0197) for these two lots. The Preliminary Site Plan is a companion item on the Planning & Zoning Commission agenda.

## Town Staff Recommendation:

Town Staff recommends approval of the Revised Conveyance Plat, subject to approval of all additions and/or alterations to the easements and dedications.

DEVAPP-23-0196

Westside Addition Block A, Lots 6 & 7

Revised Conveyance Plat

12

This map for illustration purposes only

|       | SITE DATA SUMMARY TABLE |                        |                    |          |                   |                   |                    |                    |            |               |                          |
|-------|-------------------------|------------------------|--------------------|----------|-------------------|-------------------|--------------------|--------------------|------------|---------------|--------------------------|
| ERAGE | FLOOR AREA              |                        |                    | PARKING  | REQUIRED HANDICAP | PROVIDED HANDICAP | INTERIOR LANDSCAPE | INTERIOR LANDSCAPE | IMPERVIOUS | OPEN SPACE    |                          |
| %)    | RATIO                   | REQ. PARKING RATIO     | PARKING REQUIRED   | PROVIDED | PARKING           | PARKING           | REQUIRED (SF)      | PROVIDED (SF)      | AREA (SF)  | REQUIRED (SF) | OPEN SPACE PROVIDED (SF) |
| .4%   | 0.134:1                 | 1:250                  | 44                 | 62       | 2                 | 2                 | 930                | 2,106              | 32,956     | 5,719         | Provided in Lots 14/19   |
| 8%    | 0.0676:1                | 1:100                  | 32                 | 32       | 1                 | 1                 | 480                | 810                | 27,702     | 3,285         | Provided in Lots 14/19   |
| 9%    | 0.0688:1                | 1:100                  | 29                 | 32       | 1                 | 1                 | 480                | 972                | 24,769     | 2,921         | Provided in Lots 14/19   |
| 1%    | 0.0609:1                | 1:250                  | 18                 | 28       | 1                 | 1                 | 420                | 1,296              | 53,972     | 5,170         | Provided in Lots 14/19   |
| 7%    | 0.0565:1                | 1:100                  | 29                 | 38       | 1                 | 1                 | 570                | 1,296              | 31,555     | 3,567         | Provided in Lots 14/19   |
| 5%    | 0.0951:1                | 1:75                   | 86                 | 93       | 4                 | 4                 | 1,395              | 2,106              | 48,228     | 4,743         | Provided in Lots 14/19   |
| 0%    | 0.0804:1                | 1:75                   | 85                 | 101      | 4                 | 4                 | 1,515              | 1,944              | 45,213     | 5,501         | Provided in Lots 14/19   |
| 5%    | 0.0947:1                | 1:75                   | 98                 | 98       | 4                 | 4                 | 1,470              | 2,916              | 47,054     | 5,432         | Provided in Lots 14/19   |
| 0%    | 0.0597:1                | 1:100                  | 30                 | 38       | 2                 | 2                 | 570                | 1,620              | 30,091     | 3,437         | Provided in Lots 14/19   |
| 7%    | 0.0769:1                | 1:75                   | 51                 | 57       | 3                 | 3                 | 855                | 1,944              | 16,285     | 3,419         | Provided in Lots 14/19   |
| 7%    | 0.0771:1                | 1:75                   | 57                 | 62       | 3                 | 3                 | 930                | 1,944              | 26,002     | 3,881         | Provided in Lots 14/19   |
| .6%   | 0.156:1                 | 1:150                  | 374                | 494      | 12                | 12                | 7,410              | 10,692             | 229,398    | 25,132        | Provided in Lots 14/19   |
| .2%   | 0.1423:1                | 1:250                  | 30                 | 70       | 6                 | 6                 | 1,050              | 3,402              | 63,985     | 3,677         | Provided in Lots 14/19   |
| /A    | N/A                     | N/A                    | N/A                | 19       | N/A               | N/A               | N/A                | N/A                | 18,201     | N/A           | 86,819                   |
|       |                         | 1 per room + 1/200     | 117 rooms + 0 SF = |          |                   |                   |                    |                    |            |               |                          |
| .0%   | 0.8165:1                | commercial floor area  | 117 TOTAL          | 117      | 5                 | 5                 | 1,755              | 1,782              | 40,988     | 6,224         | Provided in Lots 14/19   |
|       |                         | 1 per room + 1/200     | 113 rooms + 0 SF = |          |                   |                   |                    |                    |            |               |                          |
| .8%   | 0.8383:1                | commercial floor area  | 113 TOTAL          | 113      | 5                 | 5                 | 1,695              | 2,430              | 53,592     | 6,062         | Provided in Lots 14/19   |
|       |                         | 1.8 per unit & 2.0 per |                    |          |                   |                   |                    |                    |            |               |                          |
| .3%   | 0.6386:1                | unit                   | 443                | 561      | 10                | 10                | 8,415              | 10,368             | 247,040    | 34,988        | Provided in Lots 14/19   |
|       |                         | 1.8 per unit & 2.0 per |                    |          |                   |                   |                    |                    |            |               |                          |
| .1%   | 0.6271:1                | unit                   | 432                | 463      | 10                | 10                | 6,945              | 11,826             | 189,613    | 31,568        | Provided in Lots 14/19   |
| /A    | N/A                     | N/A                    | N/A                | N/A      | N/A               | N/A               | N/A                | N/A                | 20,670     | N/A           | 396,892                  |
| .2%   | 0.1423:1                | 1:250                  | 30                 | 69       | 6                 | 6                 | 1,035              | 3,402              | 63,985     | 3,677         | Provided in Lots 14/19   |
| /A    | N/A                     | N/A                    | N/A                | N/A      | N/A               | N/A               | N/A                | N/A                | 20,670     | N/A           | 43,460                   |
|       |                         |                        | 1,868              | 2,547    | 80                | 80                | 37,920             | 62,856             | 1,331,969  | 158,403       | 527,171                  |