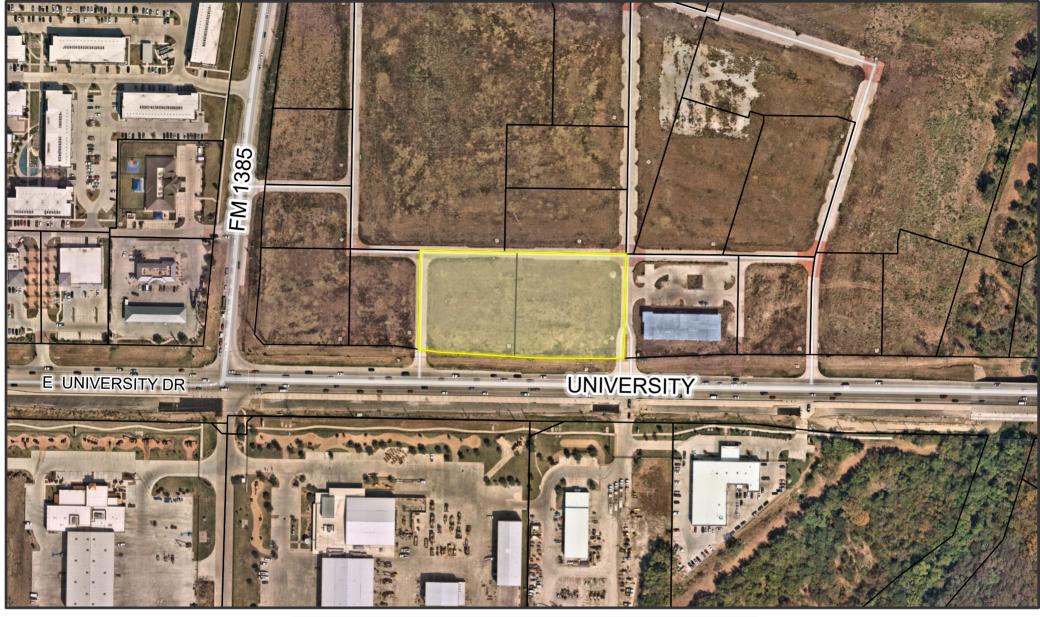

## Agenda Item:

Consider and act upon a request for a Revised Conveyance Plat for Westside Addition, Block A, Lots 6 and 7, on 3.3± acres, located on the northeast corner of US 380 (University Drive) and FM 1385. The property is zoned Planned Development-94 (PD-94) Westside. (DEVAPP-23-0196)

### **Description of Agenda Item:**

The purpose of the Revised Conveyance Plat is to shift the lot line between Lots 6 and 7 approximately 24 feet to the east so that it conforms with the proposed Preliminary Site Plan (DEVAPP-23-0197) and dedicate a 30-foot landscape easement along US 380 (University Drive).

On April 16, 2019, the Planning & Zoning Commission approved a preliminary site plan (D19-0014) and a conveyance plat (D19-0015) for this property (see attachments). The conveyance plat was recorded, which created Lots 6 and 7 with lot lines that conformed with the preliminary site plan. In 2022, the Planned Development was updated, and the accompanying zoning exhibit modified the development plan and lot configuration of Lots 6 and 7. The proposed Revised Conveyance Plat conforms to the zoning exhibit and the applicant's proposed Preliminary Site Plan (DEVAPP-23-0197) for these two lots. The Preliminary Site Plan is a companion item on the Planning & Zoning Commission agenda.