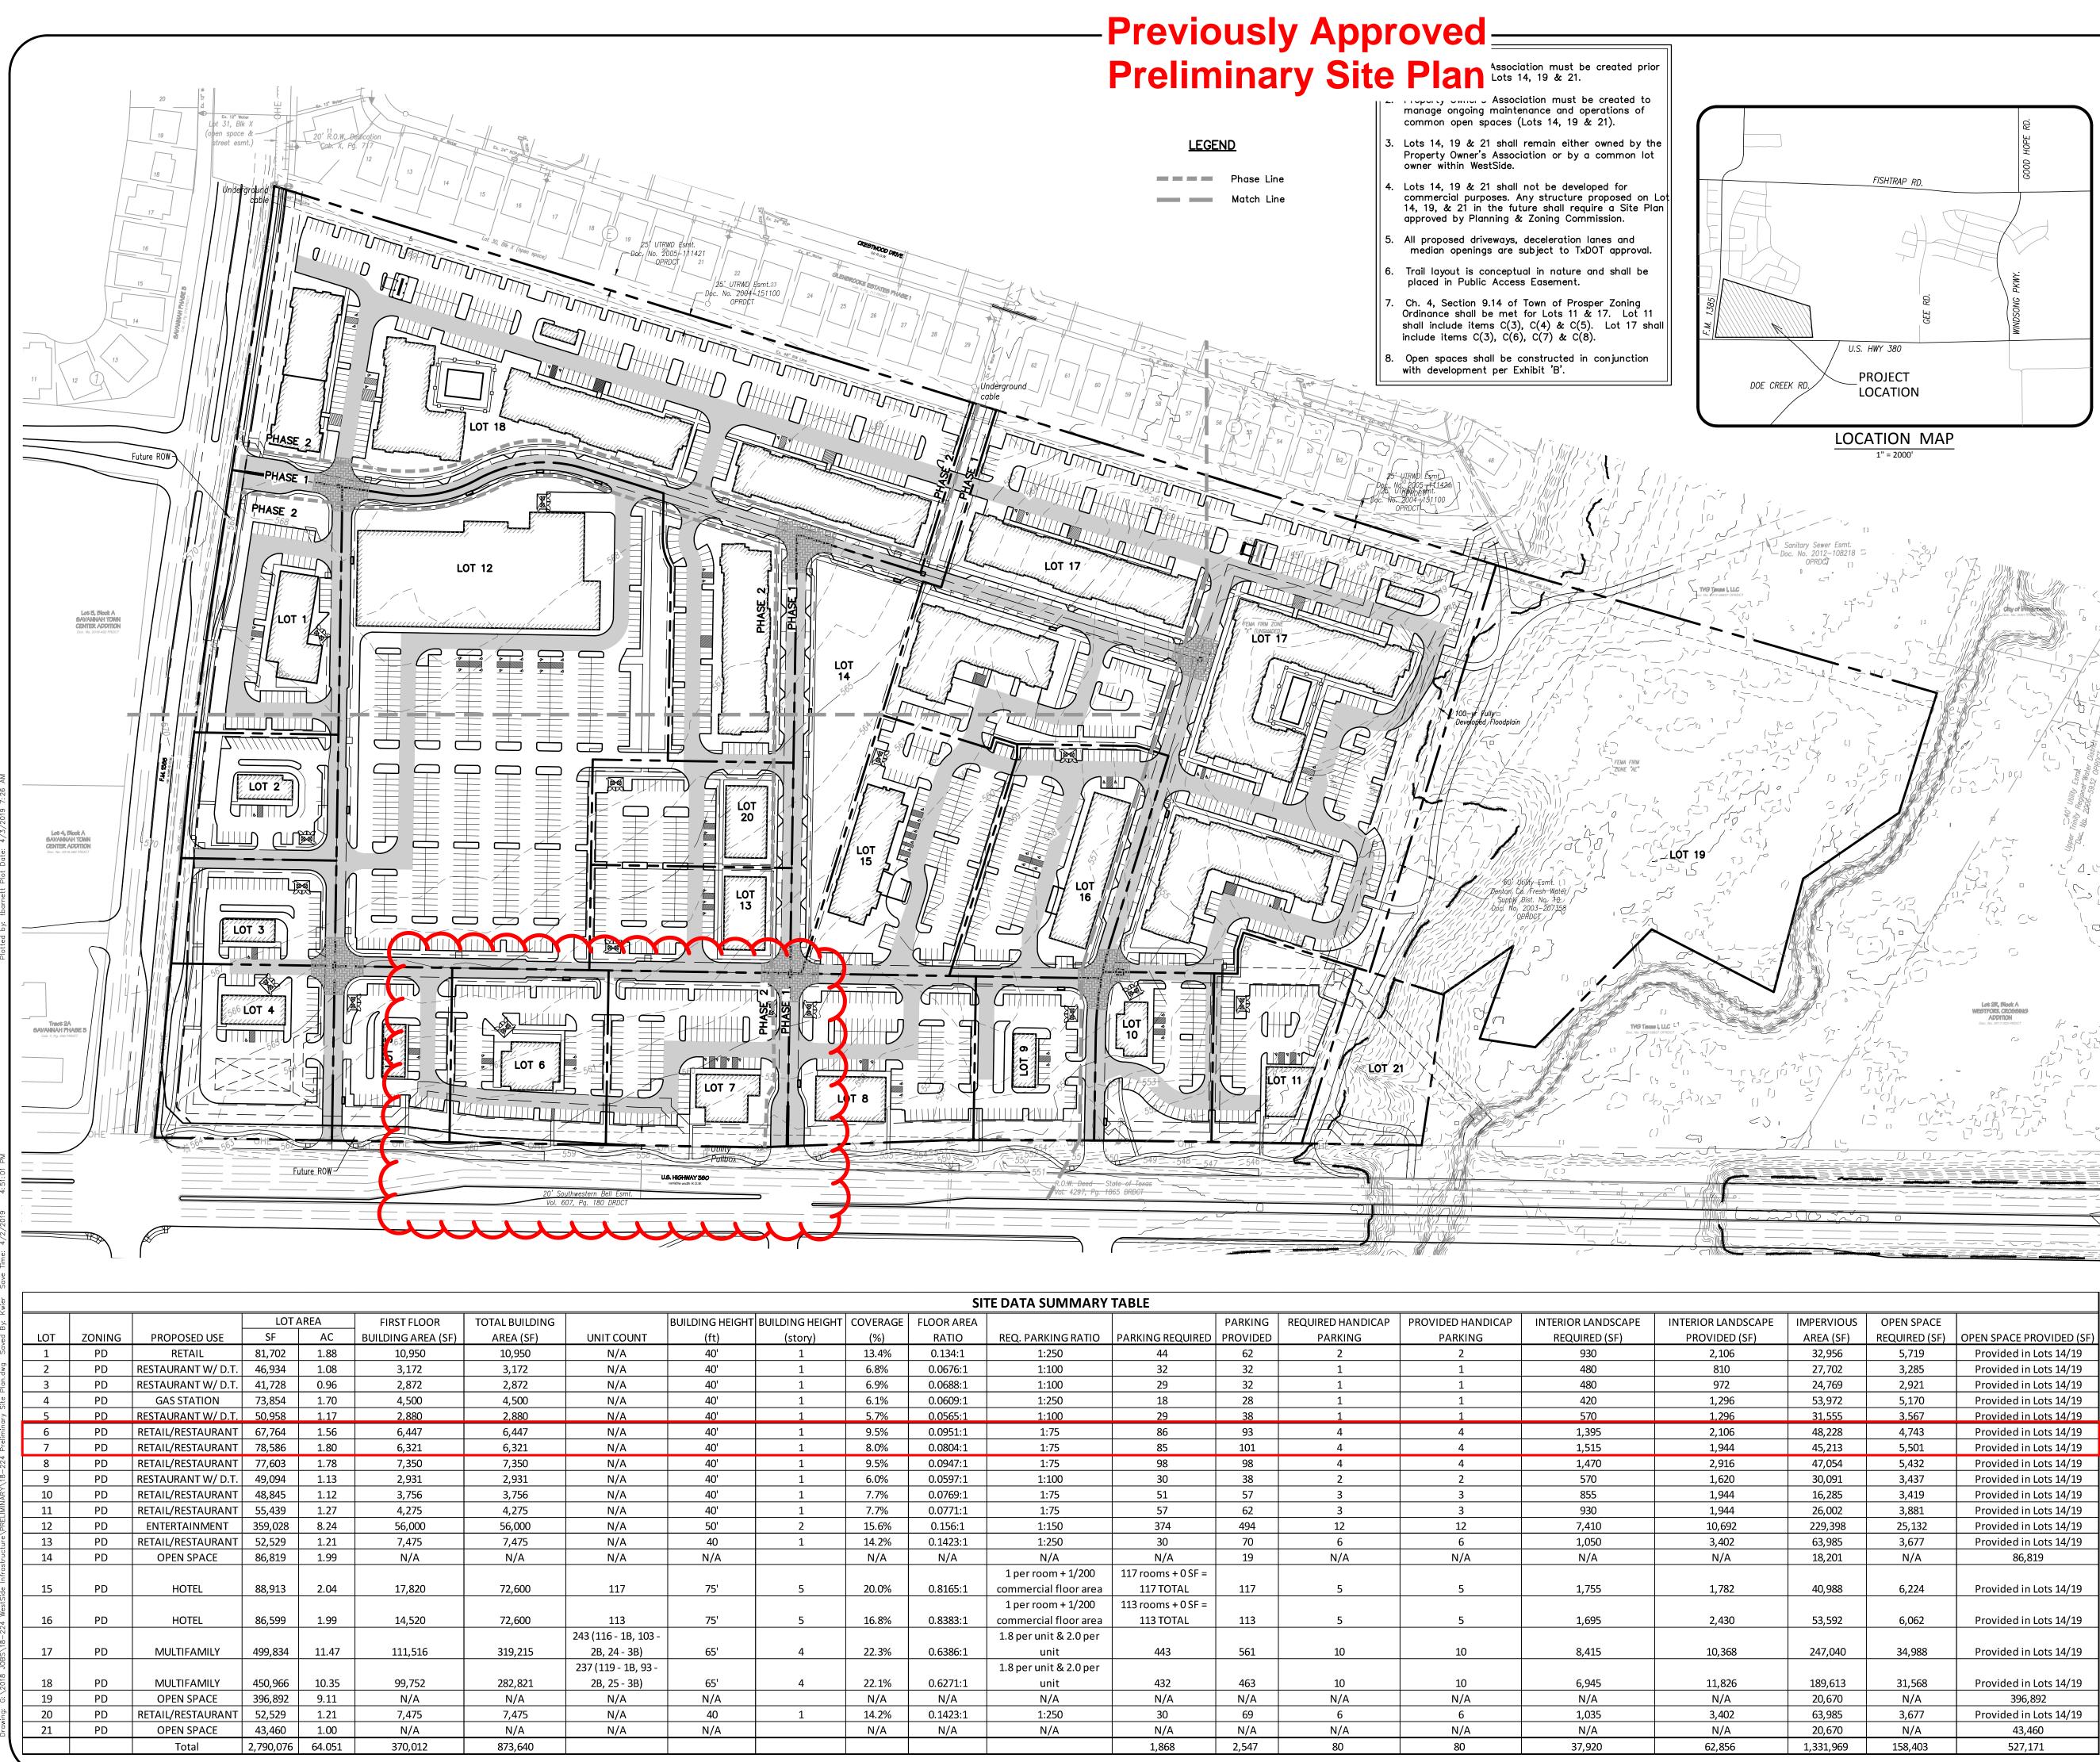

On April 16, 2019, the Planning & Zoning Commission approved a preliminary site plan (D19-0014) and a conveyance plat (D19-0015) for this property (see attachments). The conveyance plat was recorded, which created Lots 6 and 7 with lot lines that conformed with the preliminary site plan. In 2022, the Planned Development was updated, and the accompanying zoning exhibit modified the development plan and lot configuration of Lots 6 and 7. The proposed Revised Conveyance Plat conforms to the zoning exhibit and the applicant's proposed Preliminary Site Plan (DEVAPP-23-0197) for these two lots. The Preliminary Site Plan is a companion item on the Planning & Zoning Commission agenda.

### **Attached Documents:**

- 1. Location Map
- 2. Previously Approved Preliminary Site Plan
- 3. Previously Approved Conveyance Plat
- 4. Planned Development-94 Zoning Exhibit
- 5. Revised Conveyance Plat

Revised Conveyance Plat

12

This map for illustration purposes only

|       | SITE DATA SUMMARY TABLE |                        |                    |          |                   |                   |                    |                    |            |               |                          |
|-------|-------------------------|------------------------|--------------------|----------|-------------------|-------------------|--------------------|--------------------|------------|---------------|--------------------------|
| ERAGE | FLOOR AREA              |                        |                    | PARKING  | REQUIRED HANDICAP | PROVIDED HANDICAP | INTERIOR LANDSCAPE | INTERIOR LANDSCAPE | IMPERVIOUS | OPEN SPACE    |                          |
| %)    | RATIO                   | REQ. PARKING RATIO     | PARKING REQUIRED   | PROVIDED | PARKING           | PARKING           | REQUIRED (SF)      | PROVIDED (SF)      | AREA (SF)  | REQUIRED (SF) | OPEN SPACE PROVIDED (SF) |
| .4%   | 0.134:1                 | 1:250                  | 44                 | 62       | 2                 | 2                 | 930                | 2,106              | 32,956     | 5,719         | Provided in Lots 14/19   |
| 8%    | 0.0676:1                | 1:100                  | 32                 | 32       | 1                 | 1                 | 480                | 810                | 27,702     | 3,285         | Provided in Lots 14/19   |
| 9%    | 0.0688:1                | 1:100                  | 29                 | 32       | 1                 | 1                 | 480                | 972                | 24,769     | 2,921         | Provided in Lots 14/19   |
| 1%    | 0.0609:1                | 1:250                  | 18                 | 28       | 1                 | 1                 | 420                | 1,296              | 53,972     | 5,170         | Provided in Lots 14/19   |
| 7%    | 0.0565:1                | 1:100                  | 29                 | 38       | 1                 | 1                 | 570                | 1,296              | 31,555     | 3,567         | Provided in Lots 14/19   |
| 5%    | 0.0951:1                | 1:75                   | 86                 | 93       | 4                 | 4                 | 1,395              | 2,106              | 48,228     | 4,743         | Provided in Lots 14/19   |
| 0%    | 0.0804:1                | 1:75                   | 85                 | 101      | 4                 | 4                 | 1,515              | 1,944              | 45,213     | 5,501         | Provided in Lots 14/19   |
| 5%    | 0.0947:1                | 1:75                   | 98                 | 98       | 4                 | 4                 | 1,470              | 2,916              | 47,054     | 5,432         | Provided in Lots 14/19   |
| 0%    | 0.0597:1                | 1:100                  | 30                 | 38       | 2                 | 2                 | 570                | 1,620              | 30,091     | 3,437         | Provided in Lots 14/19   |
| 7%    | 0.0769:1                | 1:75                   | 51                 | 57       | 3                 | 3                 | 855                | 1,944              | 16,285     | 3,419         | Provided in Lots 14/19   |
| 7%    | 0.0771:1                | 1:75                   | 57                 | 62       | 3                 | 3                 | 930                | 1,944              | 26,002     | 3,881         | Provided in Lots 14/19   |
| .6%   | 0.156:1                 | 1:150                  | 374                | 494      | 12                | 12                | 7,410              | 10,692             | 229,398    | 25,132        | Provided in Lots 14/19   |
| .2%   | 0.1423:1                | 1:250                  | 30                 | 70       | 6                 | 6                 | 1,050              | 3,402              | 63,985     | 3,677         | Provided in Lots 14/19   |
| /A    | N/A                     | N/A                    | N/A                | 19       | N/A               | N/A               | N/A                | N/A                | 18,201     | N/A           | 86,819                   |
|       |                         | 1 per room + 1/200     | 117 rooms + 0 SF = |          |                   |                   |                    |                    |            |               |                          |
| .0%   | 0.8165:1                | commercial floor area  | 117 TOTAL          | 117      | 5                 | 5                 | 1,755              | 1,782              | 40,988     | 6,224         | Provided in Lots 14/19   |
|       |                         | 1 per room + 1/200     | 113 rooms + 0 SF = |          |                   |                   |                    |                    |            |               |                          |
| .8%   | 0.8383:1                | commercial floor area  | 113 TOTAL          | 113      | 5                 | 5                 | 1,695              | 2,430              | 53,592     | 6,062         | Provided in Lots 14/19   |
|       |                         | 1.8 per unit & 2.0 per |                    |          |                   |                   |                    |                    |            |               |                          |
| .3%   | 0.6386:1                | unit                   | 443                | 561      | 10                | 10                | 8,415              | 10,368             | 247,040    | 34,988        | Provided in Lots 14/19   |
|       |                         | 1.8 per unit & 2.0 per |                    |          |                   |                   |                    |                    |            |               |                          |
| .1%   | 0.6271:1                | unit                   | 432                | 463      | 10                | 10                | 6,945              | 11,826             | 189,613    | 31,568        | Provided in Lots 14/19   |
| /A    | N/A                     | N/A                    | N/A                | N/A      | N/A               | N/A               | N/A                | N/A                | 20,670     | N/A           | 396,892                  |
| .2%   | 0.1423:1                | 1:250                  | 30                 | 69       | 6                 | 6                 | 1,035              | 3,402              | 63,985     | 3,677         | Provided in Lots 14/19   |
| /A    | N/A                     | N/A                    | N/A                | N/A      | N/A               | N/A               | N/A                | N/A                | 20,670     | N/A           | 43,460                   |
|       |                         |                        | 1,868              | 2,547    | 80                | 80                | 37,920             | 62,856             | 1,331,969  | 158,403       | 527,171                  |

# Town of Prosper Site Plan Notes:

- 1. Dumpsters and trash compactors shall be screened in accordance of the Zoning Ordinance.
- 2. Open storage, where permitted, shall be screened in accordance with the Zoning Ordinance.
- 3. Outdoor lighting shall comply with the lighting and glare standards contained within the Zoning Ordinance and Subdivision Regulation Ordinance.
- 4. Landscaping shall conform to landscape plans approved by the town.
- 5. All elevations shall comply with the standards contained within the Zoning Ordinance.
- 6. Buildings of 5,000 square feet or greater shall be 100% fire sprinkled. Alternative fire protection measures may be approved by the Fire Department.
- 7. Fire lanes shall be designed and constructed per town standards or as directed by the Fire Department.
- 8. Two points of access shall be maintained for the property at all times.
- 9. Speedbumps/humps are not permitted within a fire lane.
- 10. Handicapped parking areas and building accessibility shall conform to the Americans with Disabilities Act (ADA) and with the requirements of the current, adopted uniform Building Code.
- 11. All signage is subject to Building Official approval.
- 12. All fences and retaining walls shall be shown on the site plan and are subject to Building Official approval.
- 13. All exterior building materials are subject to Building Official approval and shall conform to the approved facade plan.
- 14. Sidewalks of not less than six (6') feet in width along thoroughfares and fire (5') in width along collectors and residential streets, and barrier free ramps at all curb crossings shall be provided per Town standards.
- 15. Approval of the site plan is not final until all engineering plans are approved by the Town Engineer.
- 16. Site plan approval is required prior to grading release.
- 17. All new electrical lines shall be installed and/or relocated underground.
- 18. All mechanical equipment shall be screened from public view in accordance with the Zoning Ordinance.
- 19. All landscape easements must be exclusive of any other type of easement.
- 20. Impact fees will be assessed in accordance with the land use classification(s) identified on the site data summary table; however, changes to the proposed land use at the time of CO and/or finish out permit may result in additional impact fees and/or parking requirements.
- 21. The approval of a preliminary site plan shall be effective for a period of two (2) years from the date that the preliminary site plan is approved by the Planning & Zoning Commission, at the end of which time the applicant must have submitted and received approval of a site plan by the Planning & Zoning Commission. If a site plan is not approved within such two (2) year period, the preliminary site plan approval is null and void. If site plan approval is only for a portion of the property, the approval of the preliminary site plan for the remaining property shall be null and void.
- 22. Lot 17, which consists of a maximum of 243 units, construction may not commence until construction of the first floor framing has begun on the restaurant/retail building on Lot 8 on and the Limited Service Hotel on Lot
- 23. Lot 18, which consists of a maximum of 237 units, construction may not commence until vertical construction has begun on a minimum fifty thousand (50,000) square foot Indoor Commercial Amusement building or similar size retail building.

SHT. 1 OF 4 TOWN OF PROSPER CASE NO. D19-0014 Preliminary Site Plan

WESTSIDE BLOCK A, LOTS 1-21 BEING 64.501 ACRES OF LAND (GROSS) 63.020 ACRES OF LAND (NET) IN THE B. HODGES SURVEY, ABSTRACT NO. 593 & IN THE J. GONZALEZ SURVEY, ABSTRACT NO. 447 & IN THE P. BARNES SURVEY, ABSTRACT NO. 79 & IN THE R. TAYLOR SURVEY, ABSTRACT NO. 1671 & IN THE J. HAYNES SURVEY, ABSTRACT NO. 573 & IN THE ANGUS JAMISON SURVEY TOWN OF PROSPER, DENTON COUNTY, TEXAS OWNER / APPLICANT **ENGINEER / SURVEYOR** Spiars Engineering, Inc. WestSide RE Investors LP 765 Custer Road, Suite 100 15700 S.H. 121 Plano, TX 75075 Frisco, Texas 75035 Telephone (214) 619-4930 Telephone: (972) 422-0077