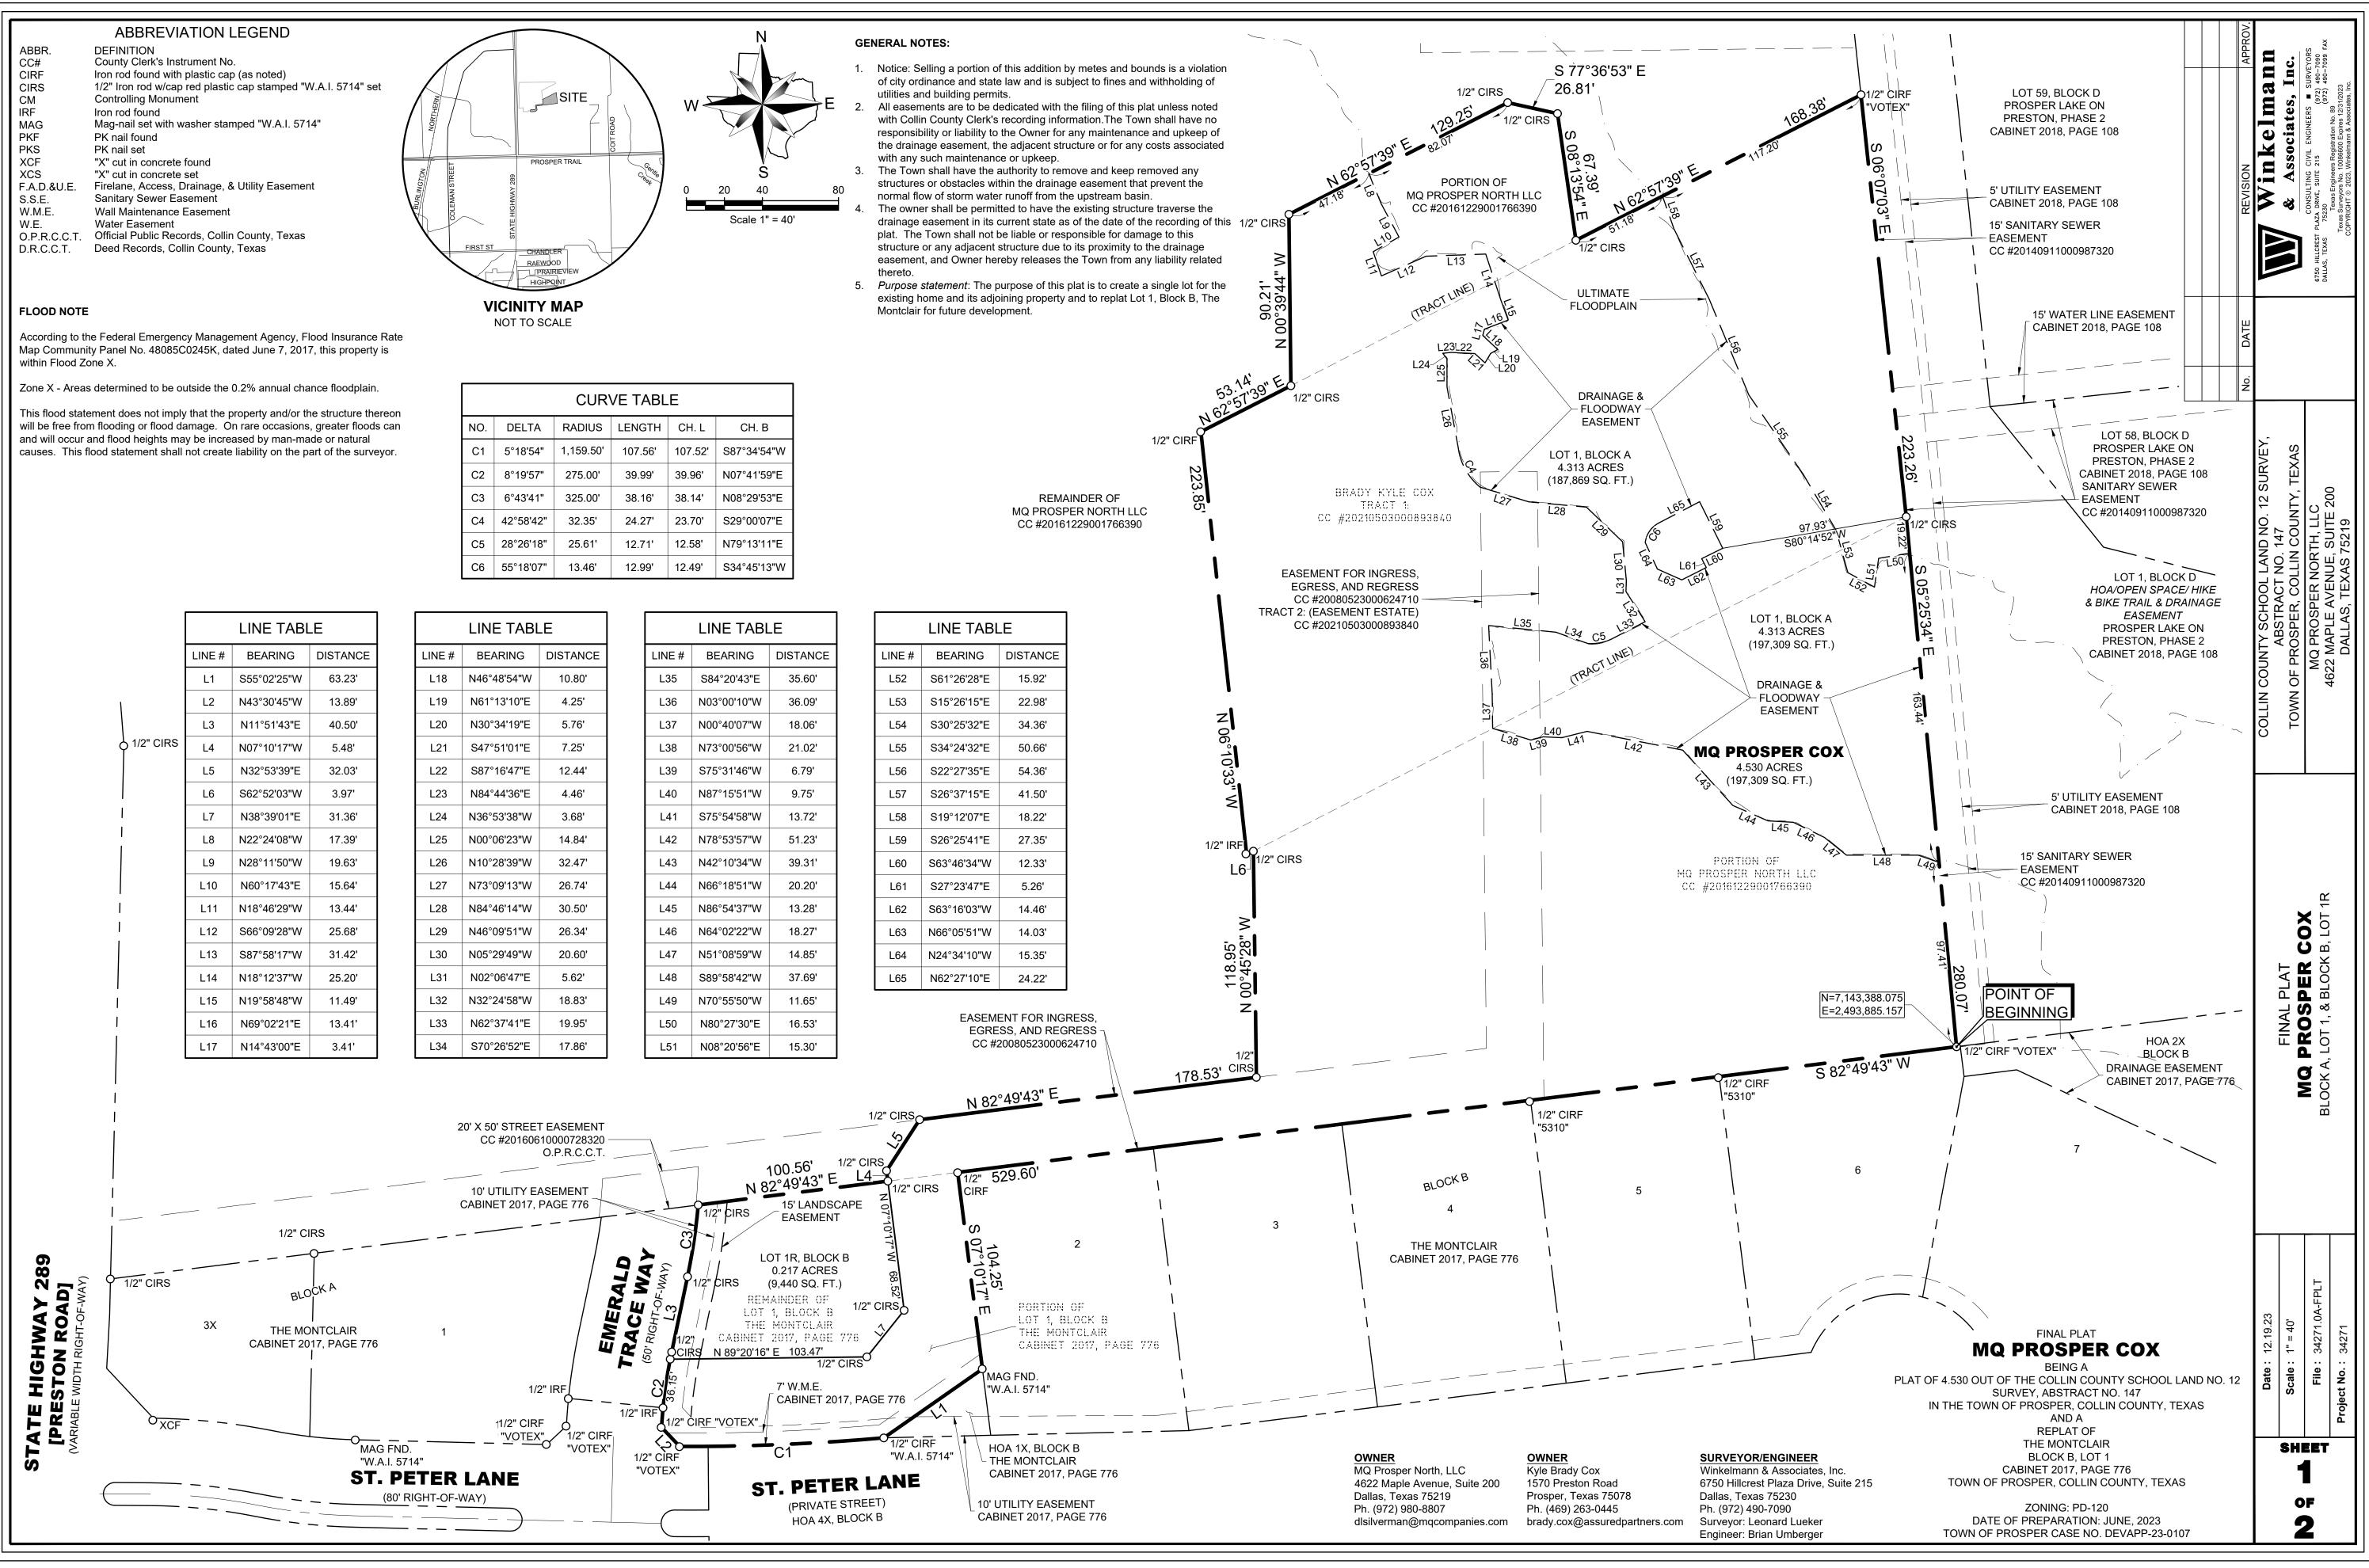

## Agenda Item:

Consider and act upon a request for a Final Plat for MQ Prosper Cox, Block A, Lot 1, and a Replat for MQ Prosper Cox, Block B, Lot 1R, on 4.5± acres, located north of Saint Peter Lane and east of North Preston Road. The property is zoned Planned Development-120 (PD-120) MQ Prosper North and Single Family-15 (SF-15). (DEVAPP-23-0107)

### **Description of Agenda Item:**

The purpose of the Final Plat is to create two lots. A portion of The Montclair, Block B, Lot 1 is being combined with unplatted property to create MQ Prosper Cox, Block A, Lot 1 for a single-family residence. The remainder of The Montclair, Block B, Lot 1 will be replatted as MQ Prosper Cox, Block B, Lot 1R. The plat conforms to the development standards of Planned Development-120 and Single Family-15.

### Town Staff Recommendation:

Town Staff recommends approval of the Final Plat/Replat, subject to approval of all additions and/or alterations to the easements and dedications.

# DEVAPP-23-0107

MQ Prosper North

| CURVE TABLE |           |           |         |         |          |  |  |
|-------------|-----------|-----------|---------|---------|----------|--|--|
| NO.         | DELTA     | RADIUS    | LENGTH  | CH. L   | CH. E    |  |  |
| C1          | 5°18'54"  | 1,159.50' | 107.56' | 107.52' | S87°34'5 |  |  |
| C2          | 8°19'57"  | 275.00'   | 39.99'  | 39.96'  | N07°41'5 |  |  |
| C3          | 6°43'41"  | 325.00'   | 38.16'  | 38.14'  | N08°29'5 |  |  |
| C4          | 42°58'42" | 32.35'    | 24.27'  | 23.70'  | S29°00'0 |  |  |
| C5          | 28°26'18" | 25.61'    | 12.71'  | 12.58'  | N79°13'1 |  |  |
| C6          | 55°18'07" | 13.46'    | 12.99'  | 12.49'  | S34°45'1 |  |  |

|   |        | LINE TABL   | .E       |
|---|--------|-------------|----------|
|   | LINE # | BEARING     | DISTANCE |
|   | L1     | S55°02'25"W | 63.23'   |
| 1 | L2     | N43°30'45"W | 13.89'   |
|   | L3     | N11°51'43"E | 40.50'   |
|   | L4     | N07°10'17"W | 5.48'    |
|   | L5     | N32°53'39"E | 32.03'   |
|   | L6     | S62°52'03"W | 3.97'    |
| 1 | L7     | N38°39'01"E | 31.36'   |
|   | L8     | N22°24'08"W | 17.39'   |
|   | L9     | N28°11'50"W | 19.63'   |
|   | L10    | N60°17'43"E | 15.64'   |
| 1 | L11    | N18°46'29"W | 13.44'   |
| 1 | L12    | S66°09'28"W | 25.68'   |
|   | L13    | S87°58'17"W | 31.42'   |
|   | L14    | N18°12'37"W | 25.20'   |
| I | L15    | N19°58'48"W | 11.49'   |
| 1 | L16    | N69°02'21"E | 13.41'   |
|   | 1 17   | N14°43'00"⊑ | 3 / 1'   |

| LINE TABLE |             |          |  |  |  |  |
|------------|-------------|----------|--|--|--|--|
| LINE #     | BEARING     | DISTANCE |  |  |  |  |
| L18        | N46°48'54"W | 10.80'   |  |  |  |  |
| L19        | N61°13'10"E | 4.25'    |  |  |  |  |
| L20        | N30°34'19"E | 5.76'    |  |  |  |  |
| L21        | S47°51'01"E | 7.25'    |  |  |  |  |
| L22        | S87°16'47"E | 12.44'   |  |  |  |  |
| L23        | N84°44'36"E | 4.46'    |  |  |  |  |
| L24        | N36°53'38"W | 3.68'    |  |  |  |  |
| L25        | N00°06'23"W | 14.84'   |  |  |  |  |
| L26        | N10°28'39"W | 32.47'   |  |  |  |  |
| L27        | N73°09'13"W | 26.74'   |  |  |  |  |
| L28        | N84°46'14"W | 30.50'   |  |  |  |  |
| L29        | N46°09'51"W | 26.34'   |  |  |  |  |
| L30        | N05°29'49"W | 20.60'   |  |  |  |  |
| L31        | N02°06'47"E | 5.62'    |  |  |  |  |
| L32        | N32°24'58"W | 18.83'   |  |  |  |  |
| L33        | N62°37'41"E | 19.95'   |  |  |  |  |
| L34        | S70°26'52"E | 17.86'   |  |  |  |  |

|        | LINE TAB    |
|--------|-------------|
| LINE # | BEARING     |
| L35    | S84°20'43"E |
| L36    | N03°00'10"W |
| L37    | N00°40'07"W |
| L38    | N73°00'56"W |
| L39    | S75°31'46"W |
| L40    | N87°15'51"W |
| L41    | S75°54'58"W |
| L42    | N78°53'57"W |
| L43    | N42°10'34"W |
| L44    | N66°18'51"W |
| L45    | N86°54'37"W |
| L46    | N64°02'22"W |
| L47    | N51°08'59"W |
| L48    | S89°58'42"W |
| L49    | N70°55'50"W |
| L50    | N80°27'30"E |
| L51    | N08°20'56"E |

**OWNERS CERTIFICATE** 

100 Year Floodplain Easement Restriction: Construction within the floodplain may not occur until approved by the Town. (A STATE OF TEXAS request for construction within the floodplain easement must be accompanied with detailed engineering plans and studies COUNTY OF COLLIN indicating that no flooding will result, that no obstruction to the natural flow of water will result; and subject to all owners or the property affected by such construction becoming a party to the request.) Where construction is approved, all finished floor WHEREAS, We, MQ Prosper North, LLC and Kyle Brady Cox, are the sole owners of a tract of land situated in the COLLIN COUNTY elevations shall be a minimum of one (1) foot above the 100-year flood elevation as determined by analyzing the ultimate SCHOOL SURVEY, ABSTRACT NO. 172, in the Town of Prosper, Collin County, Texas, being a portion of a tract of land described in build-out conditions of the entire drainage basin. Existing creeks, lakes, reservoirs, or drainage channels traversing along or deed to MQ Prosper North LLC as recorded in County Clerk-foots Instrument No. 20161229001766390, Official Public Records, Collin across portions of this addition, will remain as an open channel at all times and will be maintained by the individual owners of the County, Texas, and being all of a tract of land described in deed to Brady Kyle Cox (Tract 1) as recorded in County Clerk's Instrument No. lot or lots that are traversed by the drainage courses along or across said lots. The Town will not be responsible for the maintenance and operation of said drainage ways or for the control of erosion. Each property owner shall keep the natural 20210503000893840, Official Public Records, Collin County, Texas, and also being all of Lot 1, Block B, of The Montclair, an addition to drainage channels traversing his/her property clean and free of debris, silt, or any substance that would result in unsanitary the Town of Prosper, Collin County, Texas, according to the Plat thereof recorded in County Clerk's Instrument No. 20170925010004560, conditions. The Town shall have the right of ingress and egress for the purpose of inspection and supervision of maintenance Official Public Records, Collin County, Texas, and being more particularly described as follows: work by the property owner to alleviate any undesirable conditions, which may occur. The Town is not obligated to maintain or BEGINNING at a 1/2-inch iron rod with yellow plastic cap stamped "VOTEX" found for the Southeast corner of said MQ Prosper North assistance with maintenance of the area. The natural drainage channel, as in the case of all natural drainage channels, are LLC tract and the Southwest corner of Lot 1, Block D (HOA/Open Space/Hike & Bike Trail/Drainage Easement) of Prosper Lake on subject to storm water overflow and natural bank erosion. The Town shall not be liable for damages of any nature resulting from Preston, Phase 2, an addition to the Town of Prosper, Collin County, Texas, according to the Plat thereof recorded in County Clerk's the occurrence of these natural phenomena, nor resulting from a failure of any structure(s) within the natural drainage channels. Instrument No. 20180723010003360, Official Public Records, Collin County, Texas, said point being on the North line of Lot 6, Block B, of The natural drainage channel crossing each lot is shown by the Floodway easement line as shown on the plat. If a Subdivision The Montclair; alters the horizontal or vertical floodplain, a FEMA Floodway map revision may be required. THENCE South 82 degrees 49 minutes 43 seconds West, along the South line of said MQ Prosper North LLC tract and the North lines of This plat approved subject to all platting ordinances, rules, regulations and resolutions of the Town of Prosper, Texas. Lots, 6, 5, 4, 3, and 2, Block B, of said the Montclair, a distance of 529.60 feet to a 1/2-inch iron rod with yellow plastic cap found for the Northeast corner of said Lot 1, Block B, and the Northwest corner of Lot 2, Block B, of said The Montclair; WITNESS, my hand, this the day of , 2024. THENCE along the East, South and West lines of said Lot 1, Block B, the following courses and distances: BY: South 07 degrees 10 minutes 17 seconds East, a distance of 104.25 feet to a mag-nail with metal disk stamped "W.A.I. 5714" found on for corner on the West line of said Lot 2, Block B, said point being the Southeast corner of said Lot 1, Block B, and the North corner of HOA 1X, Block B, of said The Montclair; Authorized Signature Printed Name and Title South 55 degrees 02 minutes 25 seconds West, along the Northwest line of said HOA 1X, Block B, a distance of 63.23 feet to a 1/2-inch iron rod with red plastic cap stamped "W.A.I. 5714" found for Southwest corner of said HOA 1X, Block B, on the North line of HOA 4X, Block B [St. Peter Lane (Private Street)] of said The Montclair, said point being the beginning of a non-tangent curve to the right having a radius of 1,159.50 feet, a central angle of 05 degrees 18 minutes 54 seconds, a chord bearing of South 87 STATE OF TEXAS degrees 34 minutes 54 seconds West, and a chord length of 107.52 feet; COUNTY OF DALLAS Along said non-tangent curve to the right, an arc distance of 107.56 feet to a 1/2-inch iron rod with yellow plastic cap stamped "VOTEX" found for corner at the Southeast end of a corner clip at the intersection of the North right-of-way of St. Peter Lane, an BEFORE ME, the undersigned, a Notary Public in and for the State of Texas on this day personally appeared 80-foot right-of-way, with the East right-of-way of Emerald Trace Way, a 50-foot right-of-way; , known to me to be the person and officer whose name is subscribed to the foregoing instrument and North 43 degrees 30 minutes 45 seconds West, along said corner clip, a distance of 13.89 feet to a 1/2-inch iron rod with yellow acknowledged to me that he/she executed the same for the purpose and considerations therein expressed and in the capacity therein plastic cap stamped "VOTEX" found for corner at the Northwest end of said corner clip, said point being the beginning of a stated. non-tangent curve to the right having a radius of 275.00 feet, a central angle of 08 degrees 19 minutes 57 seconds, a chord bearing of North 07 degrees 41 minutes 59 seconds East, and a chord length of 39.96 feet; Given under my hand and seal of office, this \_\_\_\_\_ day of \_\_\_\_\_, 2024. Along said non-tangent curve to the left, an arc distance of 39.99 feet to a 1/2-inch iron rod with red plastic cap stamped "W.A.I. 5714" set for corner; North 11 degrees 51 minutes 43 seconds East, a distance of 40.50 feet to a 1/2-inch iron rod with red plastic cap stamped "W.A.I. 5714" set for corner, said point being the beginning of a curve to the left having a radius of 325.00 feet, a central angle of 06 Notary Public in and for State of Texas degrees 43 minutes 41 seconds, a chord being of North 08 degrees 29 minutes 53 seconds East, and a chord length of 38.14 feet; My Commission Expires:\_\_\_\_\_ Along said curve to the left, an arc distance of 38.16 feet to a 1/2-inch iron rod with red plastic cap stamped "W.A.I. 5714" set for the Northwest corner of said Lot 1, Block B; WITNESS, my hand, this the day of THENCE North 82 degrees 49 minutes 43 seconds East, along the North line of said Lot 1, Block B, a distance of 100.56 feet to a 1/2-inch iron rod with red plastic cap stamped "W.A.I. 5714" set for corner; BY: THENCE departing the North line of said Lot 1, Block B, over and across said MQ Prosper North LLC tract, the following courses and distances North 07 degrees 10 minutes 17 seconds West, a distance of 5.48 feet to a 1/2-inch iron rod with red plastic cap stamped "W.A.I. Authorized Signature Printed Name and Title 5714" set for corner; North 32 degrees 53 minutes 39 seconds West, a distance of 32.03 feet to a 1/2-inch iron rod with red plastic cap stamped "W.A.I. 5714" set for corner; North 82 degrees 49 minutes 43 seconds East, a distance of 178.53 feet to a 1/2-inch iron rod with red plastic cap stamped "W.A.I. STATE OF TEXAS 5714" set for corner; COUNTY OF DALLAS North 00 degrees 45 minutes 28 seconds West, a distance of 118.95 feet to a 1/2-inch iron rod with red plastic cap stamped "W.A.I. 5714" set for corner on the South line of said Cox tract; BEFORE ME, the undersigned, a Notary Public in and for the State of Texas on this day personally appeared South 62 degrees 52 minutes 03 seconds West, along the South line of said Cox tract, a distance of 3.97 feet to a 1/2-inch iron rod , known to me to be the person and officer whose name is subscribed to the foregoing instrument and found for the Southwest corner of said Cox tract; acknowledged to me that he/she executed the same for the purpose and considerations therein expressed and in the capacity therein North 06 degrees 10 minutes 33 seconds West, along the West line of said Cox tract, a distance of 223.85 feet to a 1/2-inch iron stated. rod with yellow plastic cap found for the Northwest corner of said Cox tract; North 62 degrees 57 minutes 39 seconds East, along the North line of said Cox tract, a distance of 53.14 feet to a 1/2-inch iron rod Given under my hand and seal of office, this \_\_\_\_\_ day of \_\_\_\_\_, 2024. with red plastic cap stamped "W.A.I. 5714" set for corner; North 00 degrees 39 minutes 44 seconds West, departing the North line of said Cox tract, a distance of 90.21 feet to a 1/2-inch iron rod with red plastic cap stamped "W.A.I. 5714" set for corner; Notary Public in and for State of Texas North 62 degrees 57 minutes 39 seconds East, a distance of 129.25 feet to a 1/2-inch iron rod with red plastic cap stamped "W.A.I. 5714" set for corner; My Commission Expires: South 77 degrees 36 minutes 53 seconds East, a distance of 26.81 feet to a 1/2-inch iron rod with red plastic cap stamped "W.A.I. 5714" set for corner; South 08 degrees 13 minutes 54 seconds East, a distance of 67.39 feet to a 1/2-inch iron rod with red plastic cap stamped "W.A.I. SURVEYOR'S CERTIFICATE 5714" set for corner on the North line of said Cox tract; North 62 degrees 57 minutes 39 seconds East, along the North line of said Cox tract, a distance of 168.38 feet to a 1/2-inch iron Known All Men By These Presents: rod with yellow plastic cap stamped "VOTEX" found for the Northeast corner of said Cox tract on the West line of Lot 1, Block D, of That I, Leonard J. Lueker, do hereby certify that I prepared this plat and the field notes made a part thereof from an actual and accurate said Prosper Lake on Preston, Phase 2; survey of the land and that the corner monuments shown thereon were properly placed under my personal supervision, in accordance THENCE South 06 degrees 07 minutes 03 seconds East, along the East line of said Cox tract and the West line of said Lot 1, Block D, a with the Subdivision Regulation of the Town of Prosper, Texas. distance of 223.26 feet to a 1/2-inch iron rod with red plastic cap stamped "W.A.I. 5714" set for the Southeast corner of said Cox tract; Dated this the \_\_\_\_\_ day of \_\_\_\_\_, 2024. THENCE South 05 degrees 25 minutes 34 seconds East, along the West line of said Lot 1, Block D and the East line of said MQ Prosper North LLC tract, a distance of 280.07 feet to the POINT OF BEGINNING. CONTAINING within these metes and bounds 4.530 acres or 197,309 square feet of land, more or less. PRELIMINARY, this document shall not be recorded for any purpose and shall not be used or viewed or relied upon as a final survey document. Bearings shown hereon are based upon an on-the-ground Survey performed in the field on the 8th day of October, 2021, utilizing a G.P.S. bearing related to the Town of Prosper, Texas Geodetic Control Monuments No. 3 and No. 4, North Texas Central Zone (4202), Leonard J. Lueker Registered Professional Land Surveyor NAD 83, grid values. Texas Registration # 5714 Winkelmann & Associates, Inc. NOW, THEREFORE, KNOWN ALL MEN BY THESE PRESENTS: 6750 Hillcrest Plaza Drive, Suite 215 Dallas, Texas 75230 THAT, MQ Prosper North, LLC and Kyle Brady Cox, acting herein by and through its duly authorized officers, do hereby certify and adopt (972) 490-7090 this plat designating the herein above described property as MQ PROSPER COX, Block A, Lot 1, & Block B, Lot 1R, an addition to the Town of Prosper, and does hereby dedicate to the public use forever, the streets and alleys shown thereon. The MQ Prosper North, LLC STATE OF TEXAS and Kyle Brady Cox does hereby certify the following: COUNTY OF DALLAS § The streets and alleys are dedicated for street and alley purposes. BEFORE ME, the undersigned authority, a Notary Public in and for The State of Texas, on this day personally appeared Leonard J. All public improvements and dedications shall be free and clear of all debt, liens, and/or encumbrances. Lueker, known to me to be the person whose name is subscribed to the foregoing instrument, and acknowledge to me that he executed The easements and public use areas, as shown, are dedicated for the public use forever for the purposes indicated on this plat. the same for the purposes and considerations therein expressed and in the capacity therein stated. No building, fences, trees, shrubs, or other improvements or growth shall be constructed or placed upon, over or across the easements as shown, except that landscape improvements may be placed in landscape easements if approved by the Town of Given under my hand and seal of office, this \_\_\_\_\_ day of \_\_\_\_\_, 2024. Prosper The Town of Prosper is not responsible for replacing any improvements in, under, or over any easements caused by maintenance or Notary Public in and for the State of Texas Utility easements may also be used for the mutual use and accommodation of all public utilities desiring to use or using the same unless the easement limits the use to particular utilities, said use by the public utilities being subordinate to the public's and Town of Prosper's use thereof. My Commission Expires On: The Town of Prosper and public utilities shall have the right to remove and keep removed all or part of any building, fences, trees, shrubs, or other improvements or growths which may in any was endanger or interfere with the construction, maintenance, or efficiency of their respective systems in the easements. The Town of Prosper and public utilities shall at all times have the full right of ingress and egress to or from their respective easements for the purpose of constructing, reconstructing, inspecting, patrolling, maintaining, reading meters, and adding to or removing all or parts of their respective systems without the necessity at any time procuring permission from anyone. All modifications to this document shall be by means of plat and approved by the Town of Prosper.