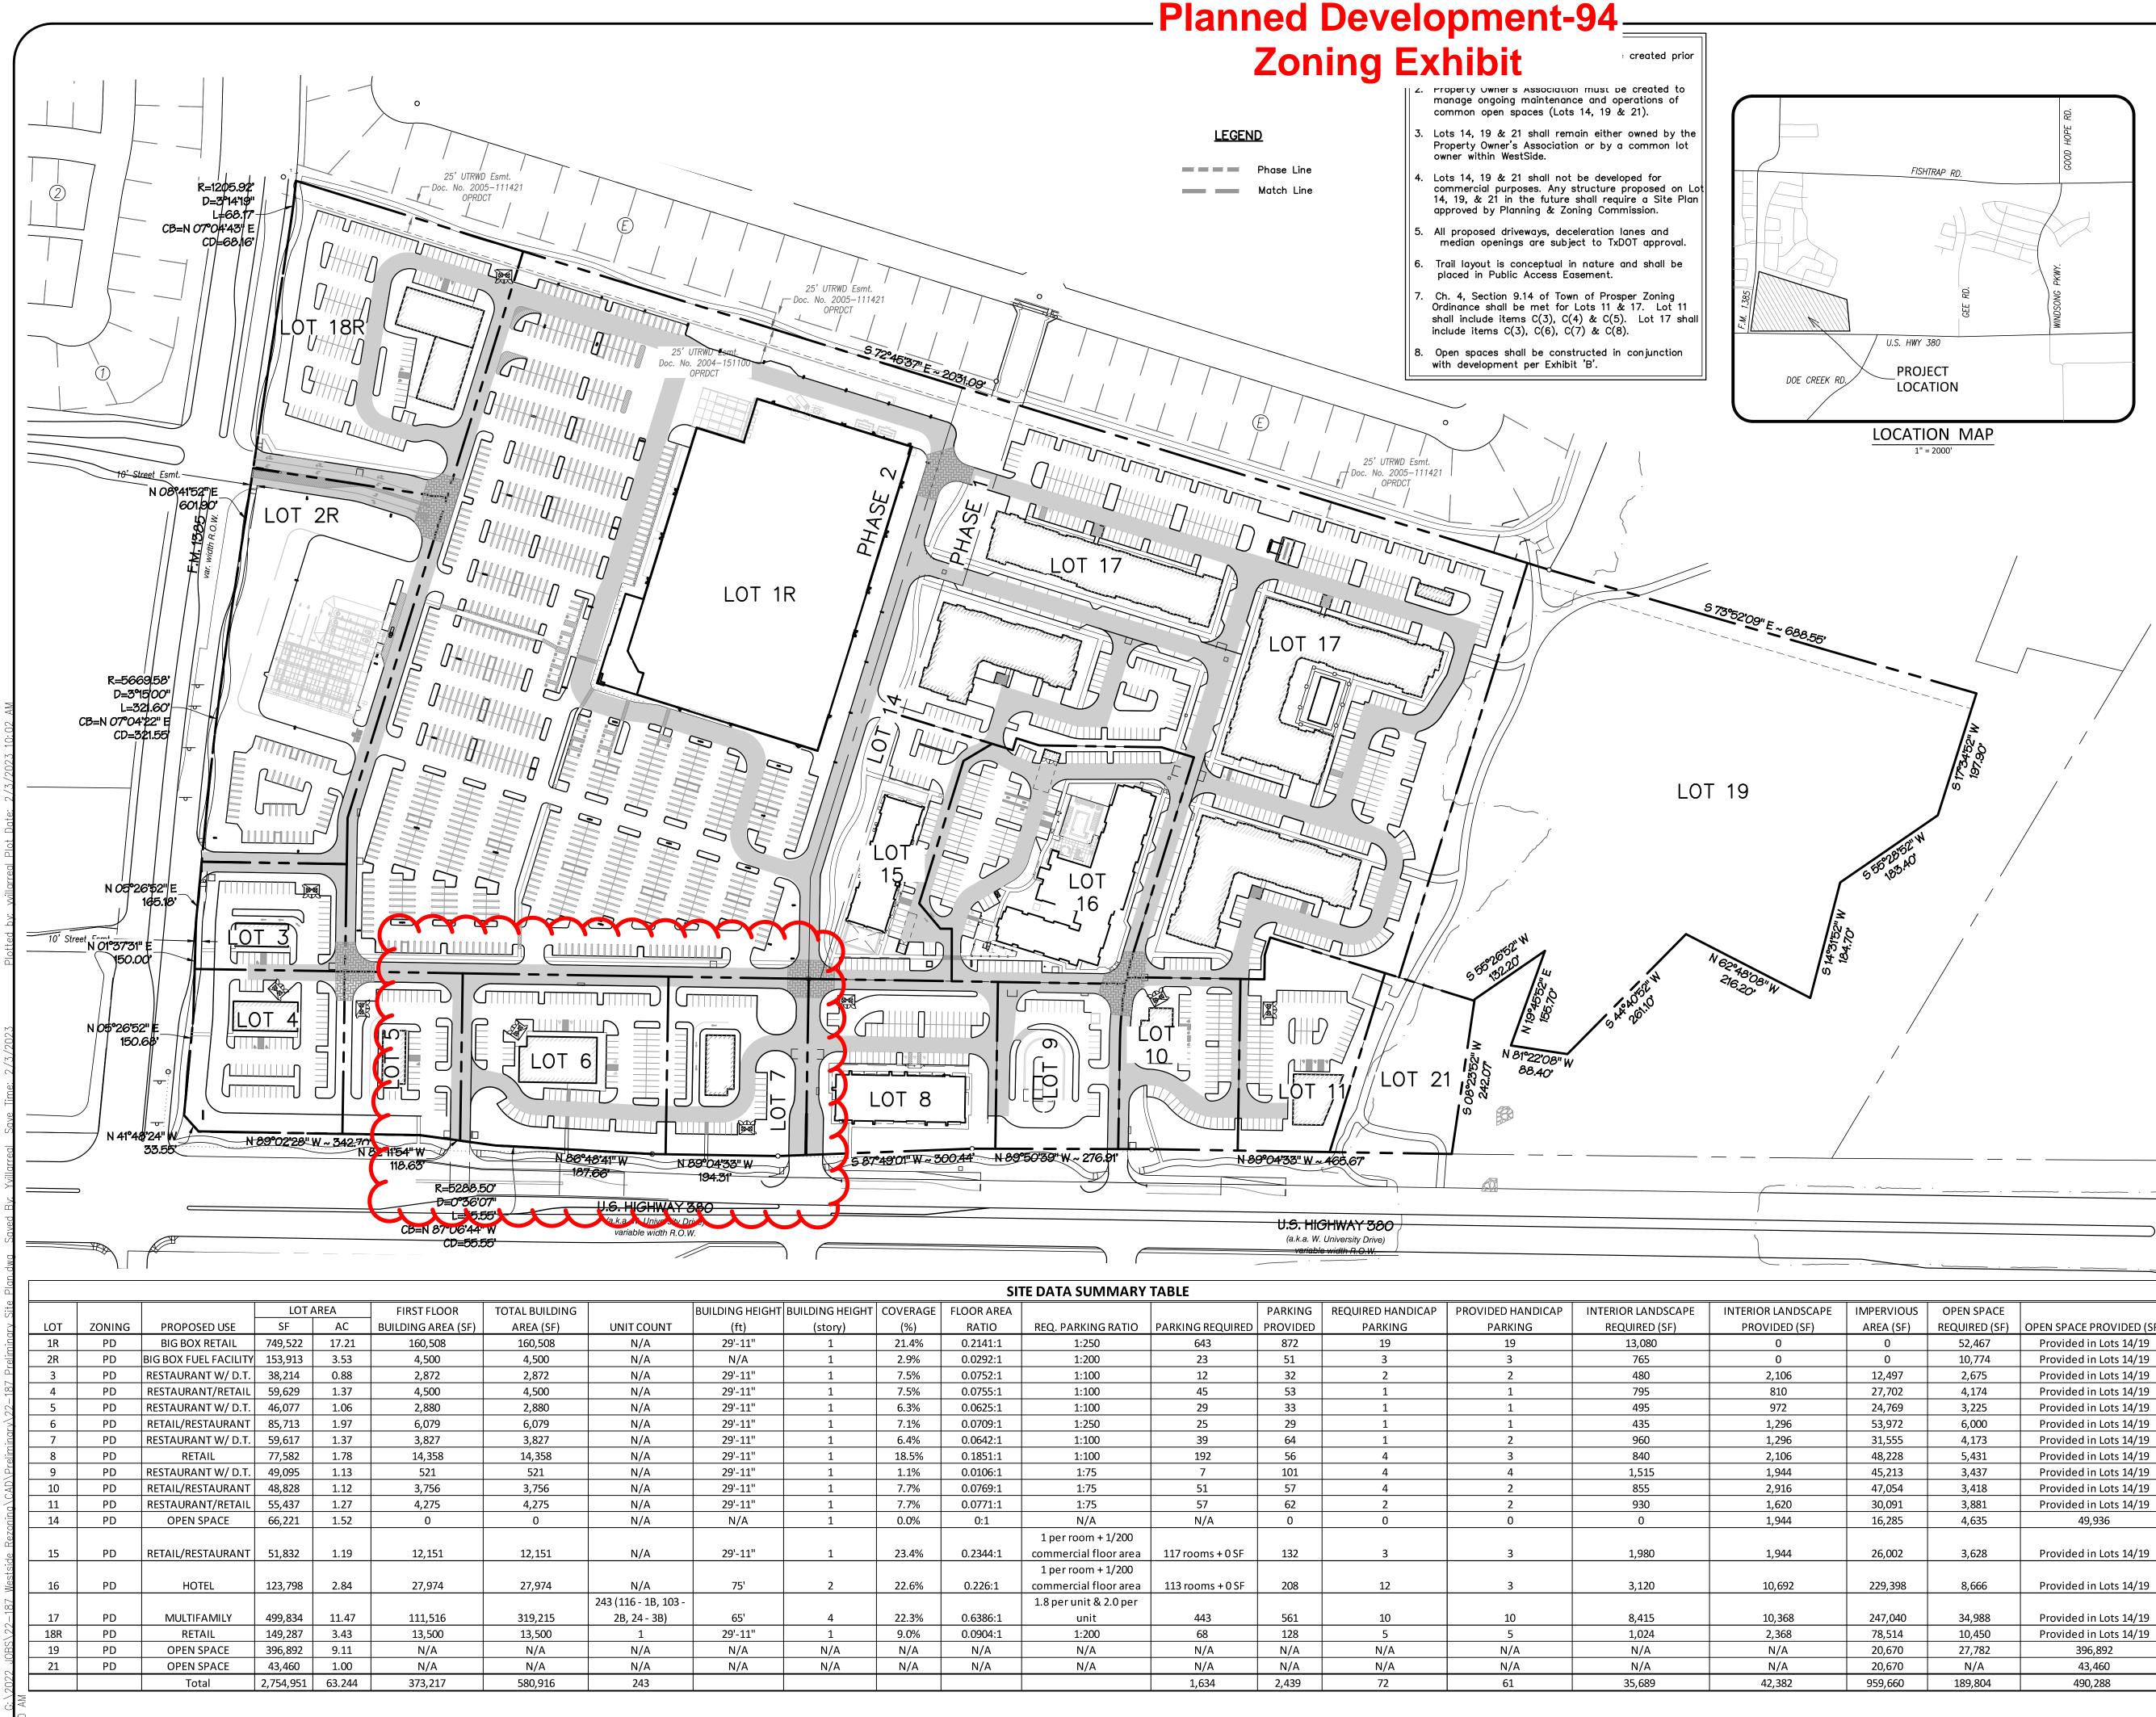

On April 16, 2019, the Planning & Zoning Commission approved a preliminary site plan (D19-0014) and a conveyance plat (D19-0015) for this property (see attachments). The conveyance plat was recorded, which created Lots 6 and 7 with lot lines that conformed with the preliminary site plan. In 2022, the Planned Development was updated, and the accompanying zoning exhibit modified the development plan and lot configuration of Lots 6 and 7. The proposed Revised Conveyance Plat conforms to the zoning exhibit and the applicant's proposed Preliminary Site Plan (DEVAPP-23-0197) for these two lots. The Preliminary Site Plan is a companion item on the Planning & Zoning Commission agenda.

# Town of Prosper Site Plan Notes:

- 1. Dumpsters and trash compactors shall be screened in accordance of the Zoning Ordinance.
- 2. Open storage, where permitted, shall be screened in accordance with the Zoning Ordinance.
- 3. Outdoor lighting shall comply with the lighting and glare standards contained within the Zoning Ordinance and Subdivision Regulation Ordinance.
- 4. Landscaping shall conform to landscape plans approved by the town.
- 5. All elevations shall comply with the standards contained within the Zoning Ordinance.
- 6. Buildings of 5,000 square feet or greater shall be 100% fire sprinkled. Alternative fire protection measures may be approved by the Fire Department.
- 7. Fire lanes shall be designed and constructed per town standards or as directed by the Fire Department.
- 8. Two points of access shall be maintained for the property at all times.
- 9. Speedbumps/humps are not permitted within a fire lane.
- 10. Handicapped parking areas and building accessibility shall conform to the Americans with Disabilities Act (ADA) and with the requirements of the current, adopted uniform Building Code.
- 11. All signage is subject to Building Official approval.
- 12. All fences and retaining walls shall be shown on the site plan and are subject to Building Official approval.
- 13. All exterior building materials are subject to Building Official approval and shall conform to the approved facade plan.
- 14. Sidewalks of not less than six (6') feet in width along thoroughfares and fire (5') in width along collectors and residential streets, and barrier free ramps at all curb crossings shall be provided per Town standards.
- 15. Approval of the site plan is not final until all engineering plans are approved by the Town Engineer.
- 16. Site plan approval is required prior to grading release.
- 17. All new electrical lines shall be installed and/or relocated underground.
- 18. All mechanical equipment shall be screened from public view in accordance with the Zoning Ordinance.
- 19. All landscape easements must be exclusive of any other type of easement.
- 20. Impact fees will be assessed in accordance with the land use classification(s) identified on the site data summary table; however, changes to the proposed land use at the time of CO and/or finish out permit may result in additional impact fees and/or parking requirements.
- 21. The approval of a preliminary site plan shall be effective for a period of two (2) years from the date that the preliminary site plan is approved by the Planning & Zoning Commission, at the end of which time the applicant must have submitted and received approval of a site plan by the Planning & Zoning Commission. If a site plan is not approved within such two (2) year period, the preliminary site plan approval is null and void. If site plan approval is only for a portion of the property, the approval of the preliminary site plan for the remaining property shall be null and void.
- 22. Lot 17, which consists of a maximum of 243 units, construction may not commence until construction of the first floor framing has begun on the restaurant/retail building on Lot 8 on and the Limited Service Hotel on Lot
- 23. Lot 18, which consists of a maximum of 237 units, construction may not commence until vertical construction has begun on a minimum fifty thousand (50,000) square foot Indoor Commercial Amusement building or similar size retail building.